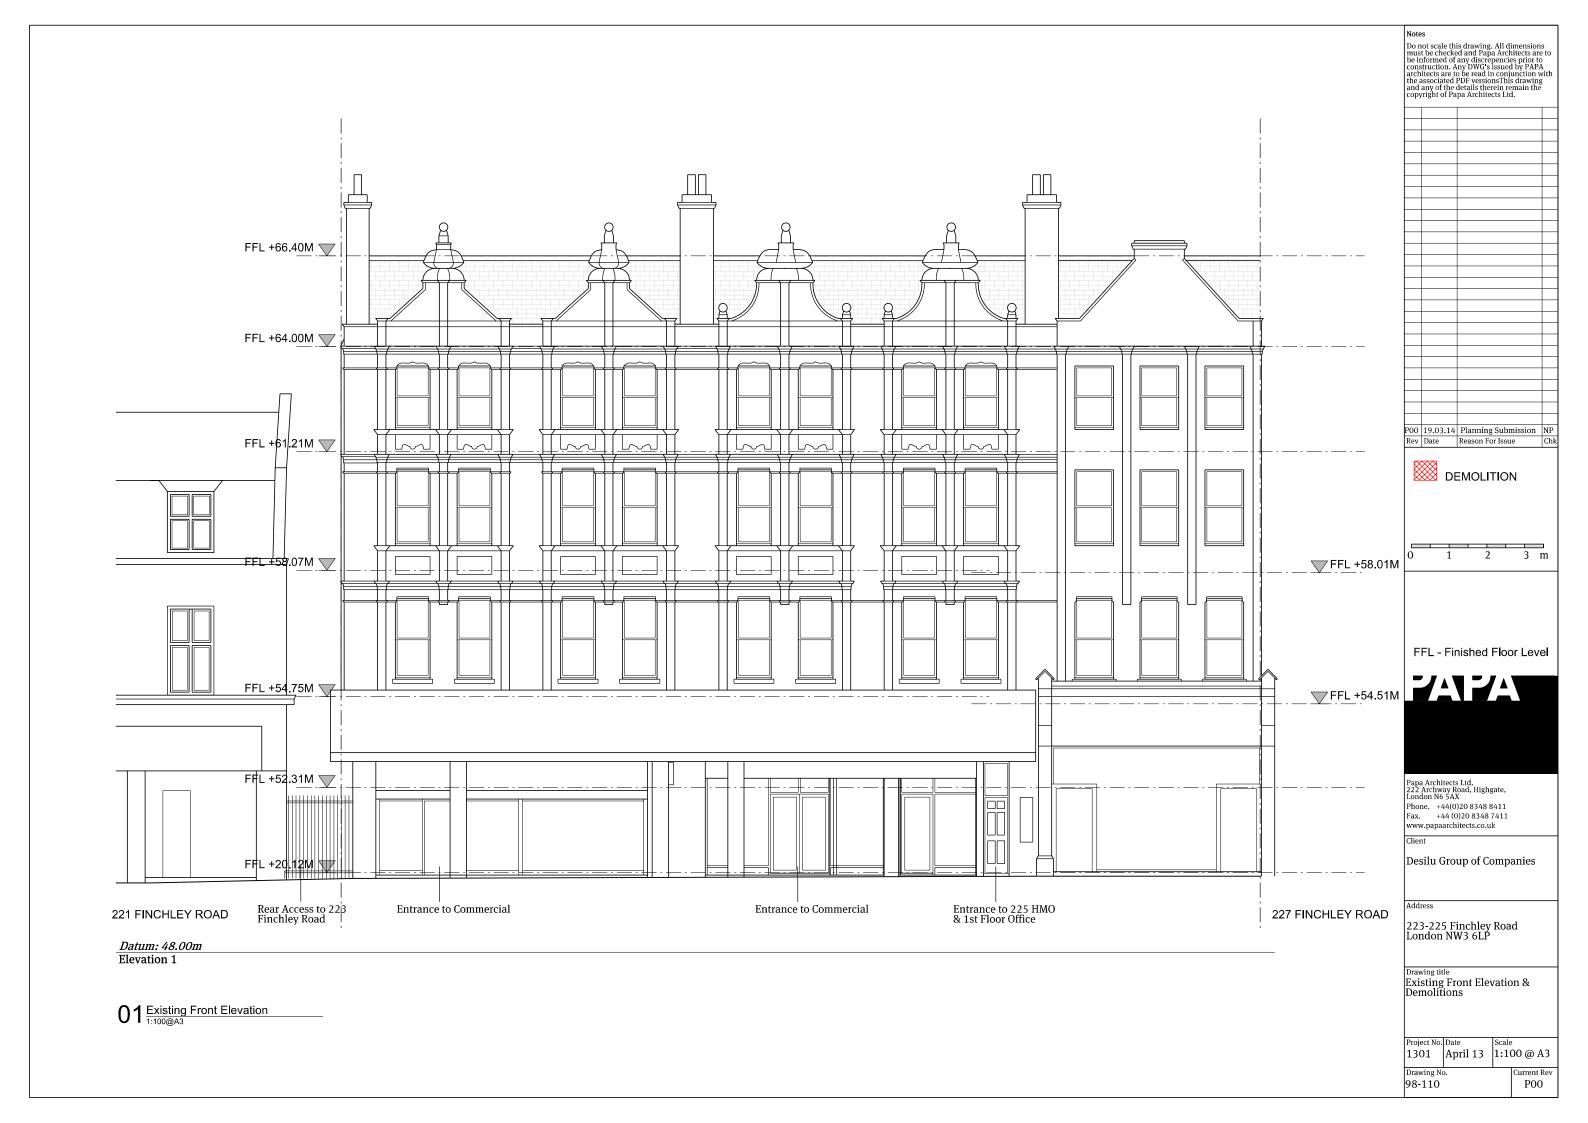

SIDE ELEVATION

Datum: 48.00m
Elevation 2

01 Existing Side Elevation
1:100@A3

Note

Do not scale this drawing. All dimensions must be checked and Papa Architects are to be informed of any discrepencies prior to construction. Any DWG's issued by PAPA architects are to be read in conjunction with the associated PDF versionsThis drawing and any of the details therein remain the copyright of Papa Architects Ltd.

Drawing title
Existing Side Elevation &
Demolitions

Project No. Date | Scale | 1301 | April 13 | 1:100 @ A3

Drawing No. 98-111

No. Current Rev POO

Do not scale this drawing. All dimensions must be checked and Papa Architects are to be informed of any discrepencies prior to construction. Any DWG sissued by PAPA architects are to be read in conjunction with the associated PDF versionsThis drawing and any of the details therein remain the copyright of Papa Architects Ltd.