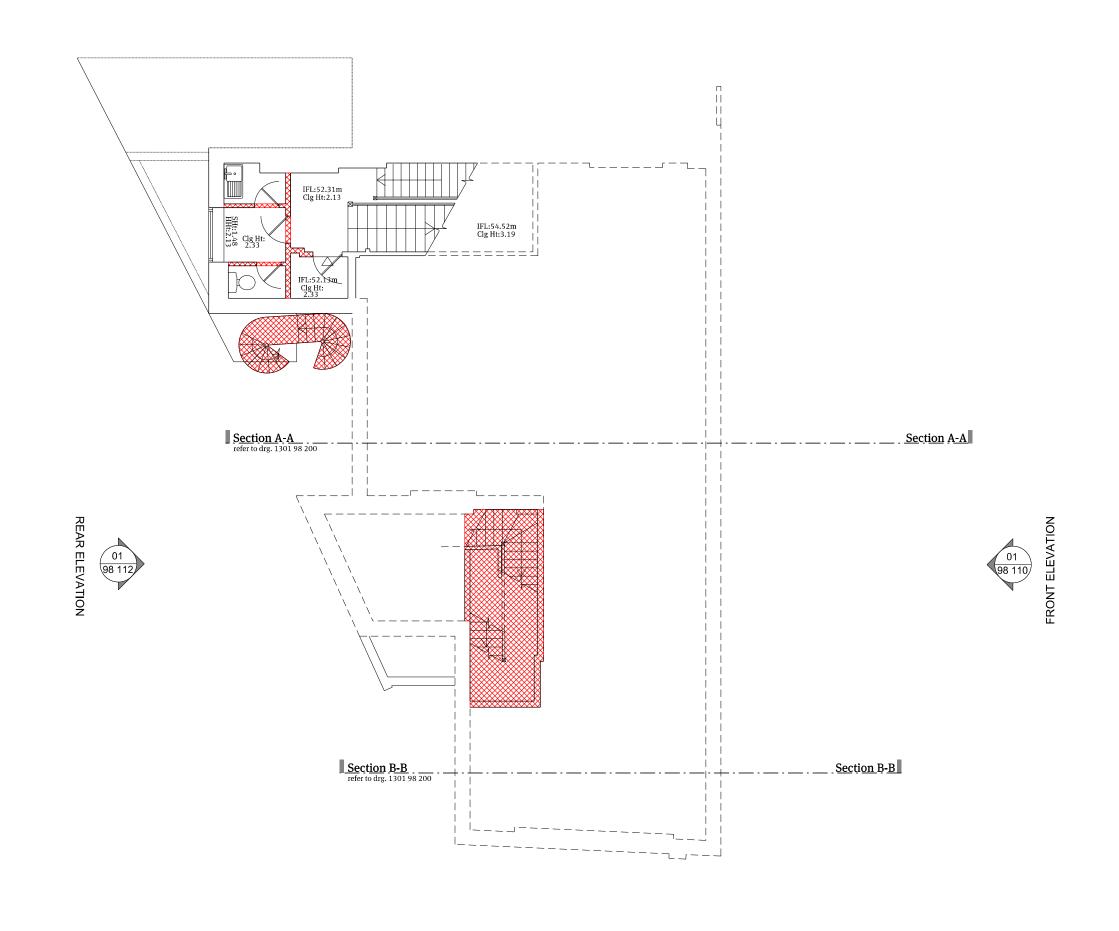

Existing Mezzanine Floor Plan

Project No. | Date | Scale | 1301 | April 13 | 1:100@A3

Drawing No. 98-101

Current Rev POO

Do not scale this drawing. All dimensions must be checked and Papa Architects are to be informed of any discrepencies prior to construction. Any DWG sissued by PAPA architects are to be read in conjunction with the associated PDF versionsThis drawing and any of the details therein remain the copyright of Papa Architects Ltd.