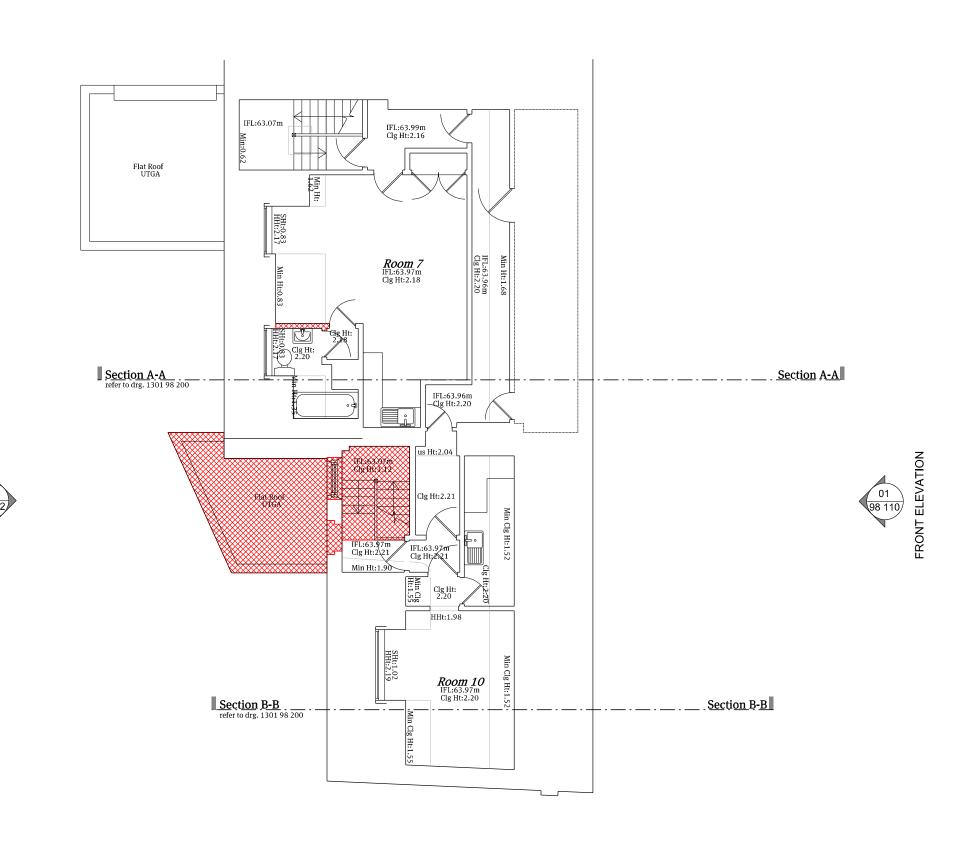

Project No. Date 1301 Apr Date Scale Scale 1:100 @ A3 Current Rev P00

Drawing No. 98-103

01 Existing Second Floor Plan
1:100@A3

REAR ELEVATION

01 98 112

Do not scale this drawing. All dimensions must be checked and Papa Architects are to be informed of any discrepencies prior to construction. Any DWG sissued by PAPA architects are to be read in conjunction with the associated PDF versionsThis drawing and any of the details therein remain the copyright of Papa Architects Ltd.

Project No. Date 1301 Apr Date Scale 1:100 @ A3

Drawing No. 98-104

Current Rev P00

REAR ELEVATION

01 98 112

06 Existing Fourth Floor Plan 1:100@A3

REAR ELEVATION

Do not scale this drawing. All dimensions must be checked and Papa Architects are to be informed of any discrepencies prior to construction. Any DWG sissued by PAPA architects are to be read in conjunction with the associated PDF versionsThis drawing and any of the details therein remain the copyright of Papa Architects Ltd.