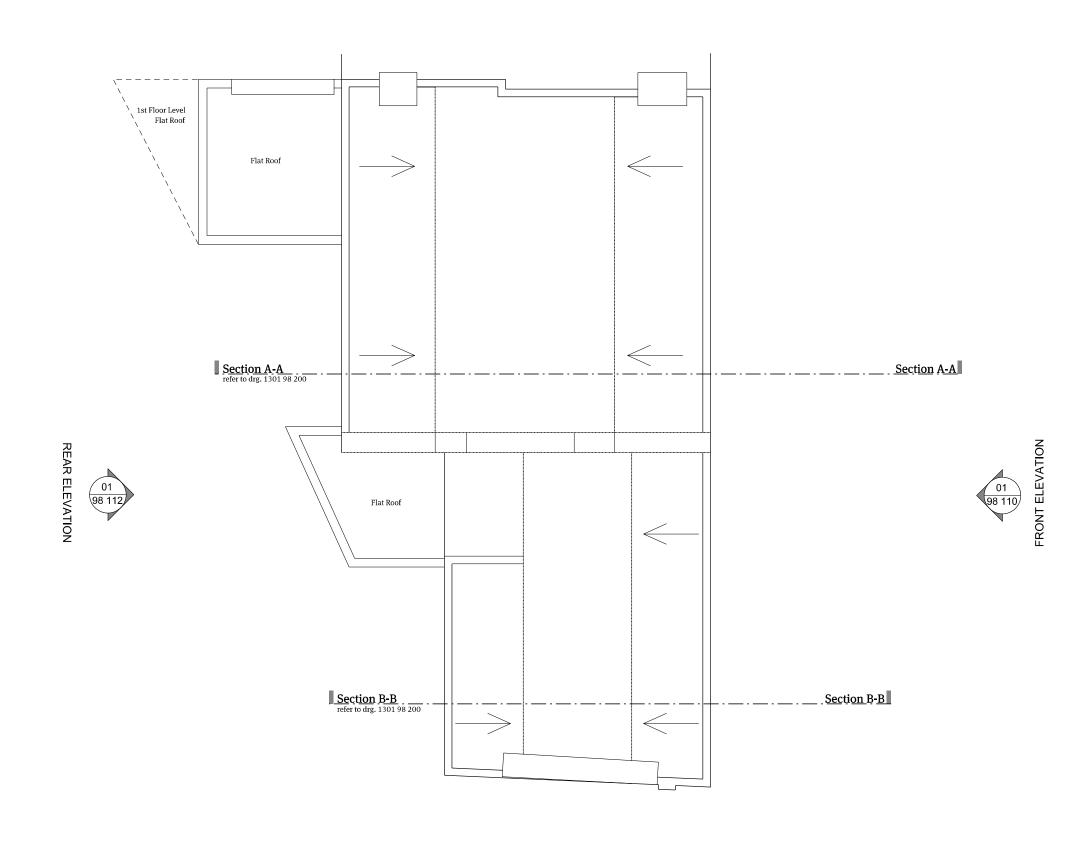

SIDE ELEVATION

Datum: 48.00m
Elevation 2

01 Existing Side Elevation
1:100@A3

Note

Do not scale this drawing. All dimensions must be checked and Papa Architects are to be informed of any discrepencies prior to construction. Any DWG's issued by PAPA architects are to be read in conjunction with the associated PDF versionsThis drawing and any of the details therein remain the copyright of Papa Architects Ltd.

Drawing title
Existing Side Elevation &
Demolitions

Project No. Date | Scale | 1301 | April 13 | 1:100 @ A3

Drawing No. 98-111

No. Current Rev POO

Do not scale this drawing. All dimensions must be checked and Papa Architects are to be informed of any discrepencies prior to construction. Any DWG sissued by PAPA architects are to be read in conjunction with the associated PDF versionsThis drawing and any of the details therein remain the copyright of Papa Architects Ltd.