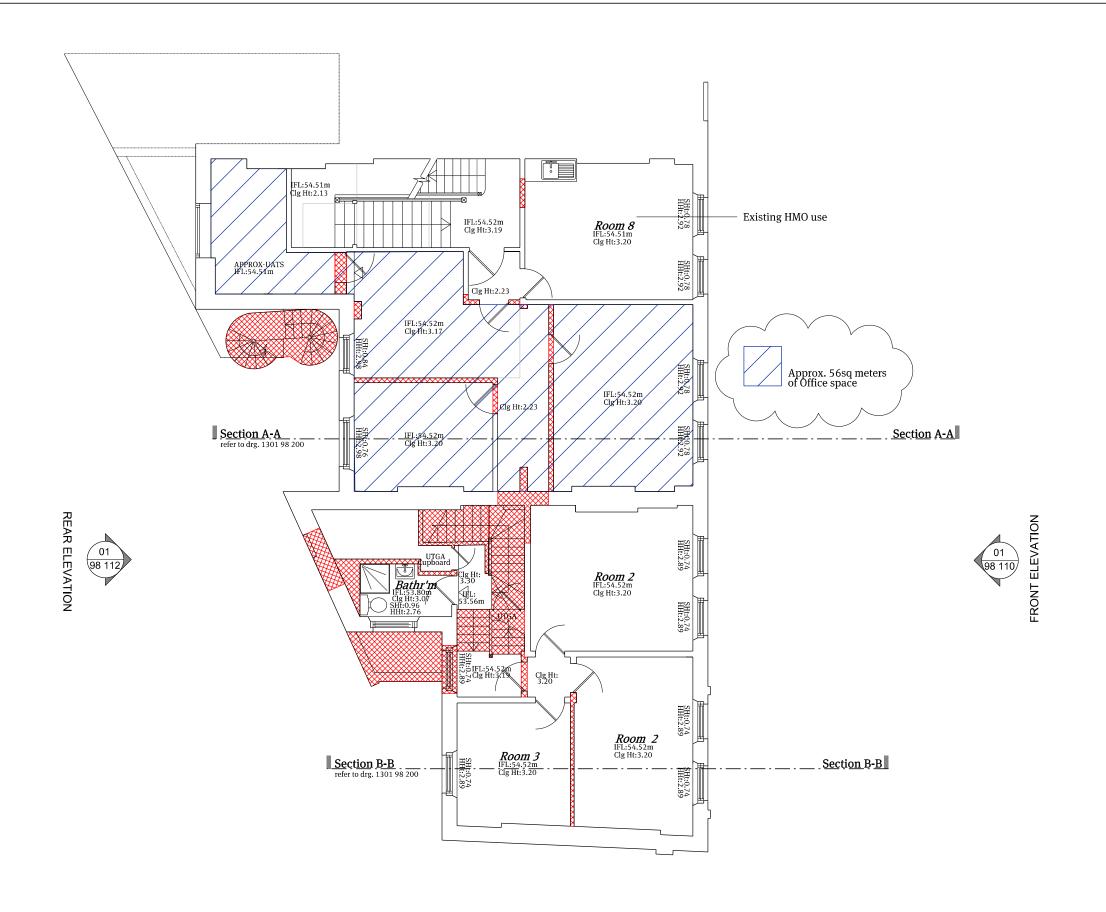

Project No. Date 1301 Apr Date Scale Scale 1:100 @ A3 Current Rev P00

Drawing No. 98-103

01 Existing Second Floor Plan
1:100@A3

REAR ELEVATION

01 98 112

Do not scale this drawing. All dimensions must be checked and Papa Architects are to be informed of any discrepencies prior to construction. Any DWG sissued by PAPA architects are to be read in conjunction with the associated PDF versionsThis drawing and any of the details therein remain the copyright of Papa Architects Ltd.

Project No. Date 1301 Apr Date Scale 1:100 @ A3

Drawing No. 98-104

Current Rev P00

REAR ELEVATION

01 98 112

06 Existing Fourth Floor Plan 1:100@A3

REAR ELEVATION

Do not scale this drawing. All dimensions must be checked and Papa Architects are to be informed of any discrepencies prior to construction. Any DWG sissued by PAPA architects are to be read in conjunction with the associated PDF versionsThis drawing and any of the details therein remain the copyright of Papa Architects Ltd.