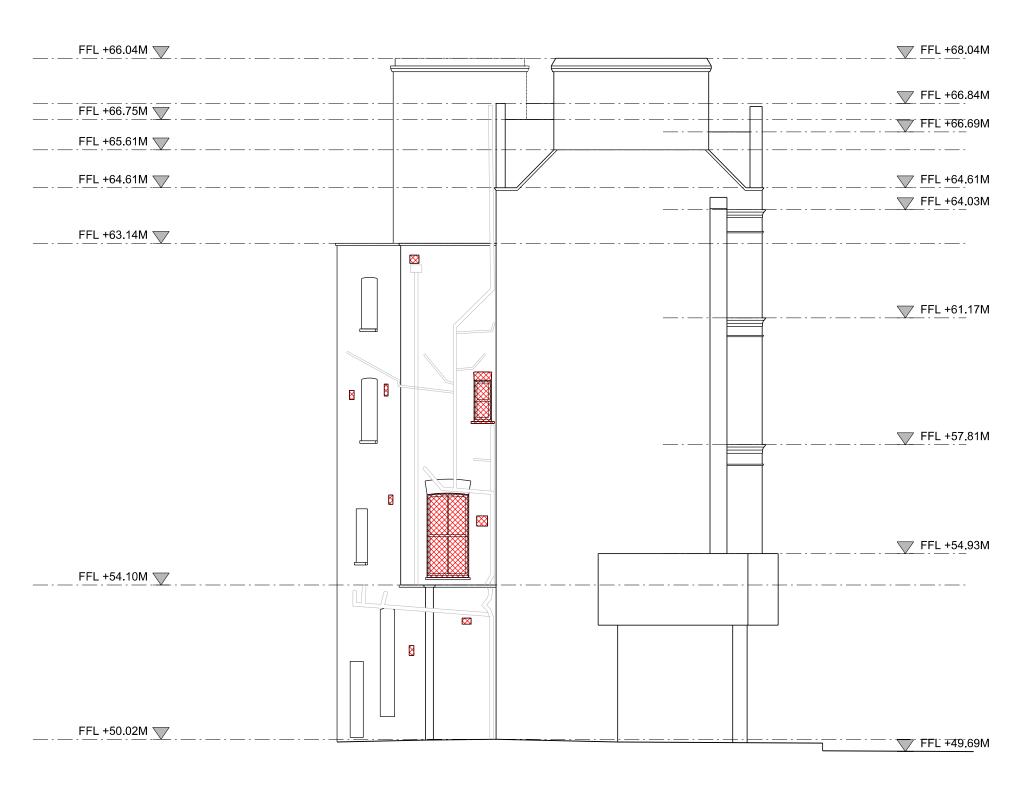

SIDE ELEVATION

Datum: 48.00m
Elevation 2

01 Existing Side Elevation
1:100@A3

Note

Do not scale this drawing. All dimensions must be checked and Papa Architects are to be informed of any discrepencies prior to construction. Any DWG's issued by PAPA architects are to be read in conjunction with the associated PDF versionsThis drawing and any of the details therein remain the copyright of Papa Architects Ltd.