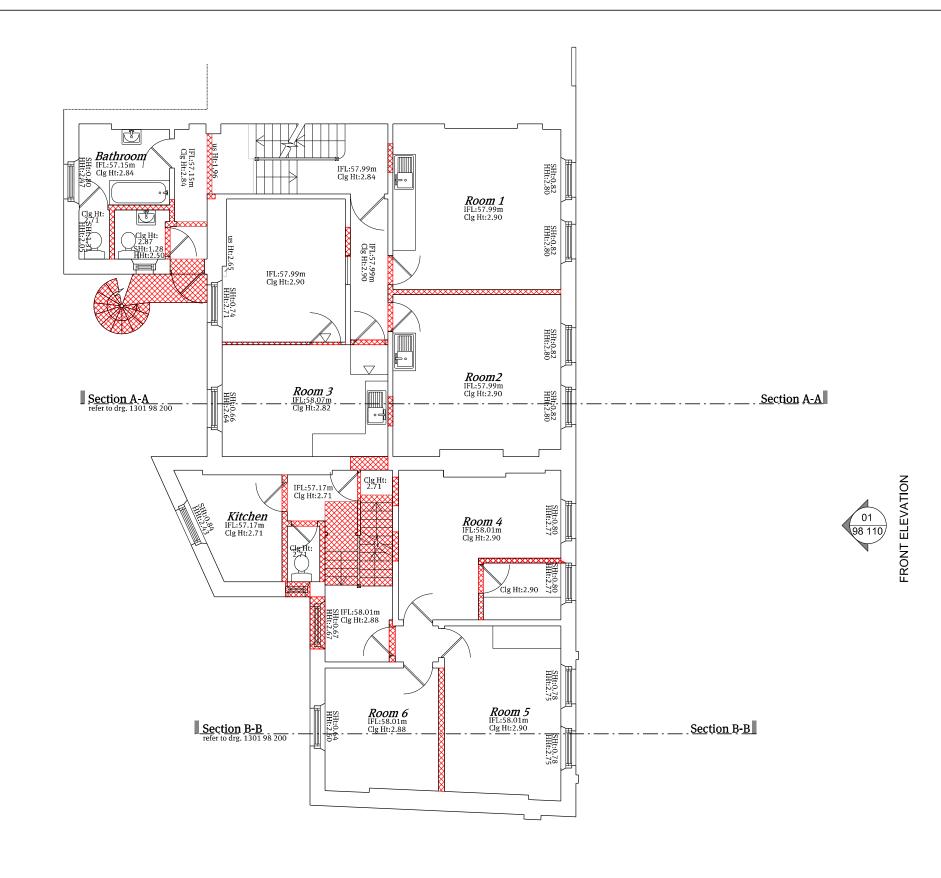

Papa Architects Ltd. 222 Archway Road, Highgate, London N6 5AX Phone. +44(0)20 8348 8411 Fax. +44 (0)20 8348 7411 www.papaarchitects.co.uk

Desilu Group of Companies

223-225 Finchley Road London NW3 6LP

Drawing title Existing Fourth Floor Plan & Demolitions

| Project No. | Date     | Scale      |
|-------------|----------|------------|
| 1301        | April 13 | 1:100 @ A3 |

Drawing No. 98-105

Current Rev POO

Do not scale this drawing. All dimensions must be checked and Papa Architects are to be informed of any discrepencies prior to construction. Any DWG issued by PAPA architects are to be read in conjunction with the associated PDF versionsThis drawing and any of the details therein remain the copyright of Papa Architects Ltd.