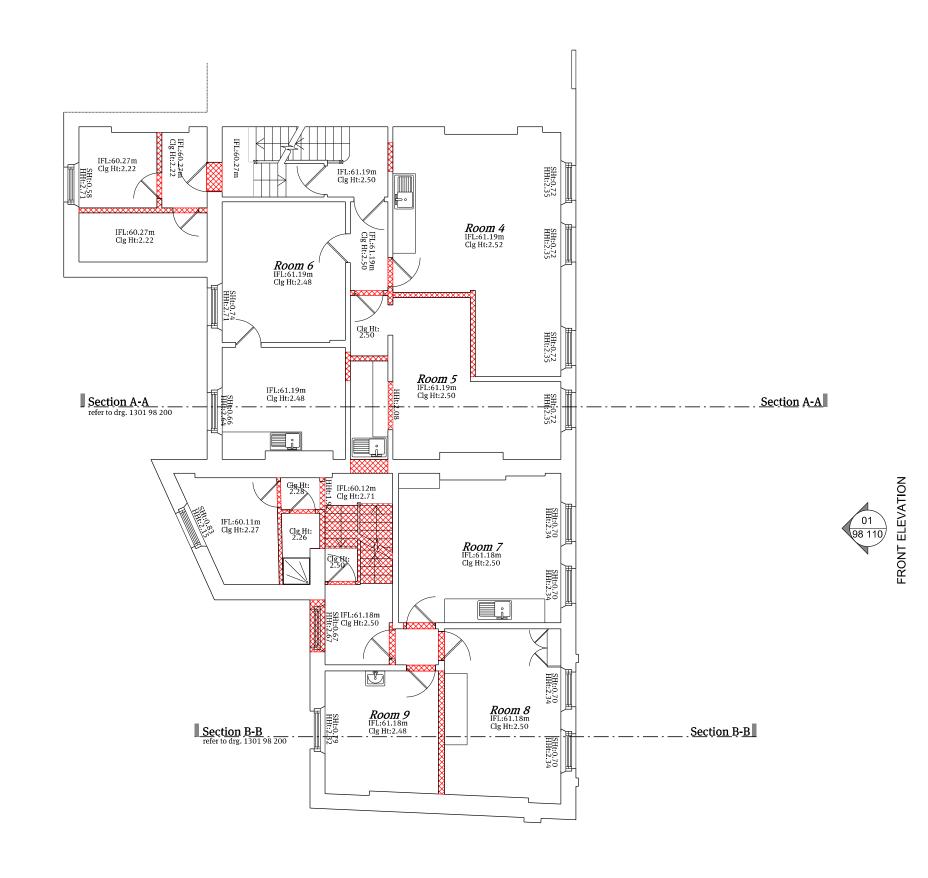

Project No. Date 1301 Apr Date Scale Scale 1:100 @ A3 Current Rev P00

Drawing No. 98-103

01 Existing Second Floor Plan
1:100@A3

REAR ELEVATION

01 98 112

Do not scale this drawing. All dimensions must be checked and Papa Architects are to be informed of any discrepencies prior to construction. Any DWG sissued by PAPA architects are to be read in conjunction with the associated PDF versionsThis drawing and any of the details therein remain the copyright of Papa Architects Ltd.