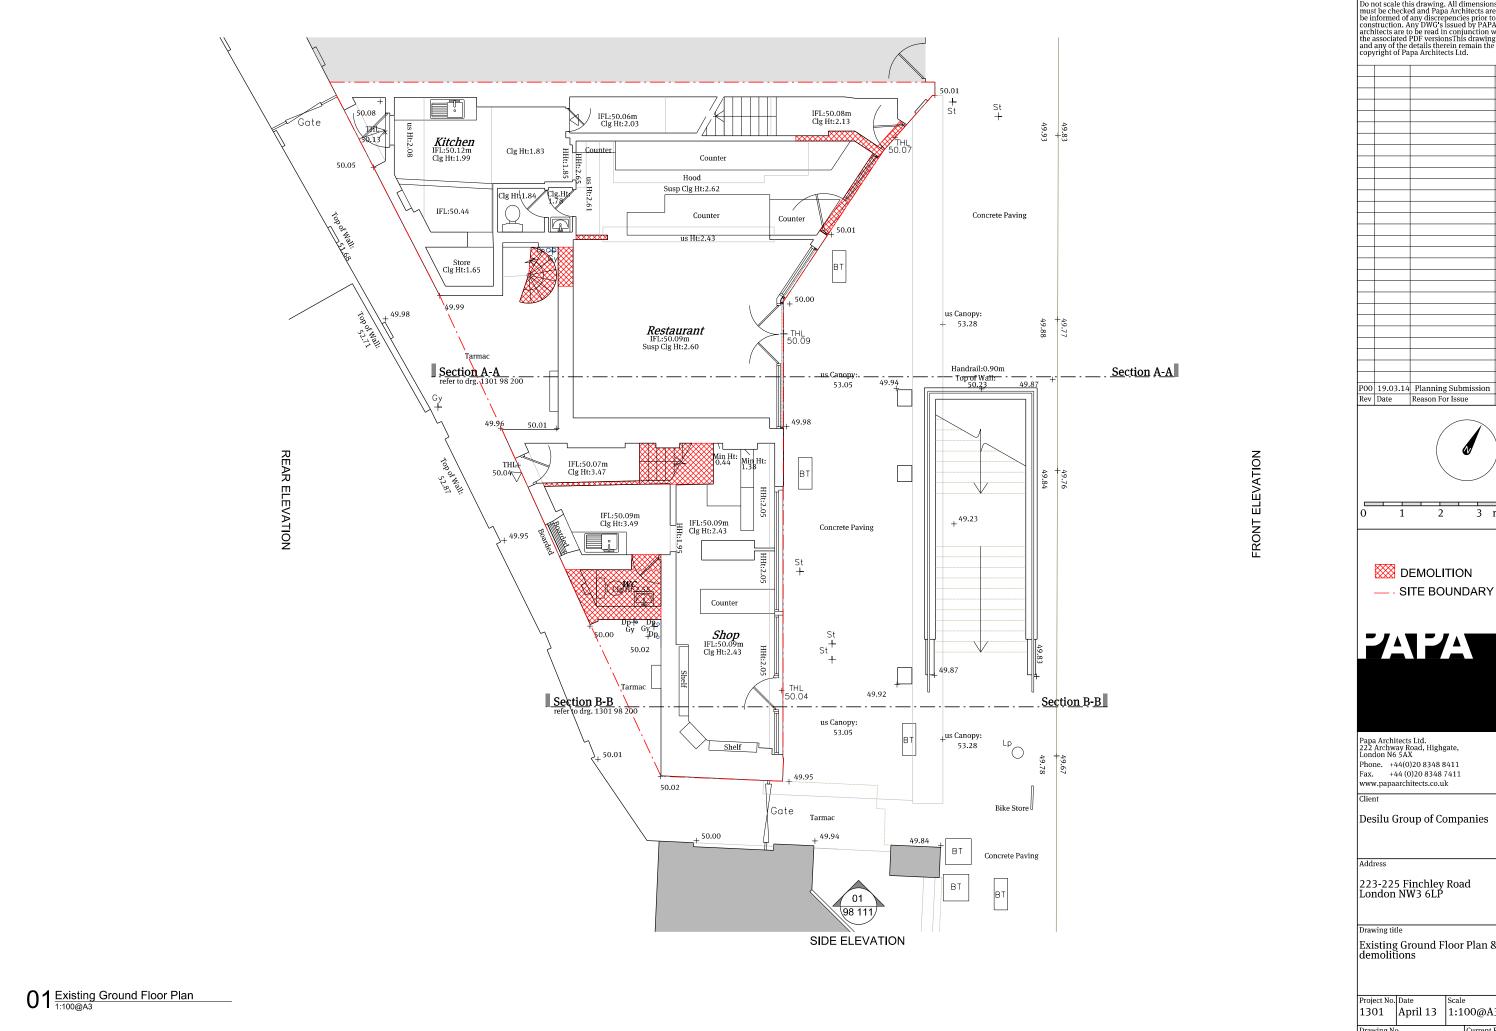

Existing Ground Floor Plan & demolitions

April 13 | 1:100@A3

Drawing No. 98-100

Current Rev P00

Do not scale this drawing. All dimensions must be checked and Papa Architects are to be informed of any discrepencies prior to construction. Any DWG sissued by PAPA architects are to be read in conjunction with the associated PDF versionsThis drawing and any of the details therein remain the copyright of Papa Architects Ltd.