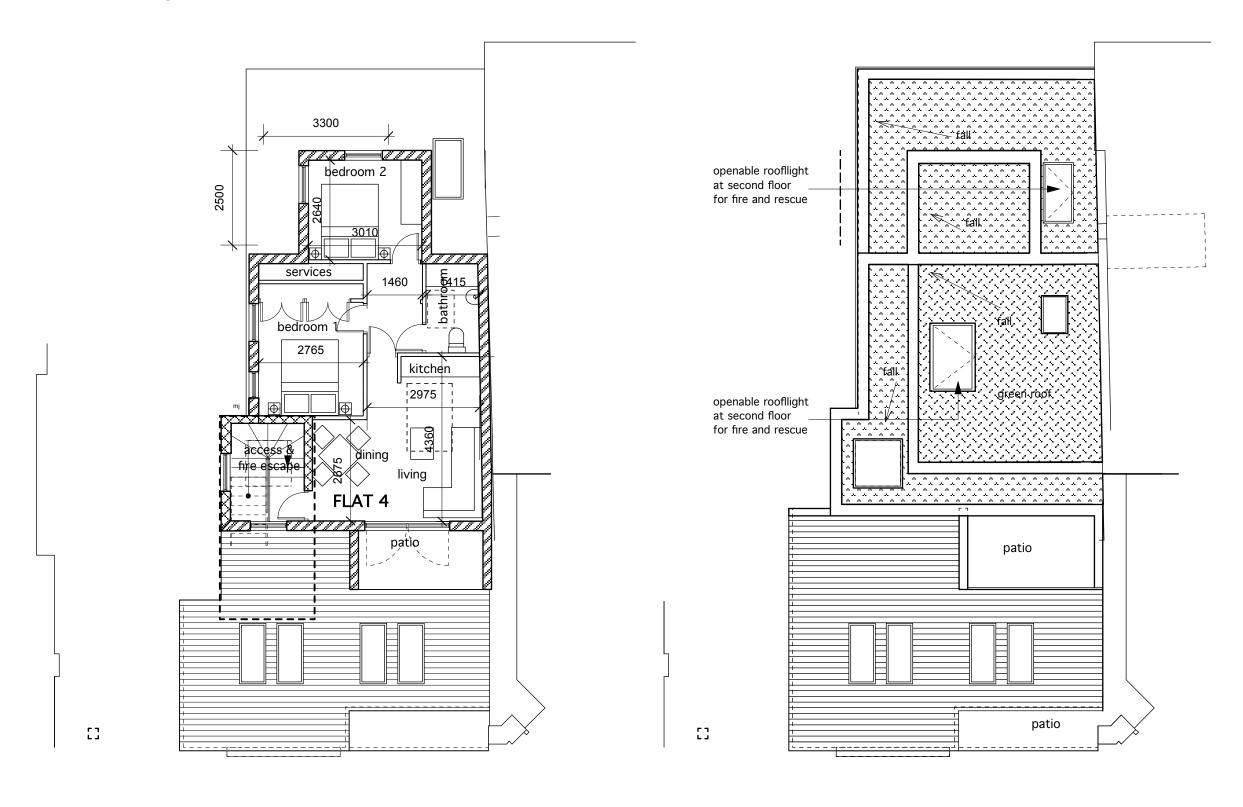

### second floor - 58 sq m gross

### As Approved Plans

second floor plan roof plan

# king&co

client bellini developments

project 25 west cottages west hampstead london, nw6

title As Approved proposed second floor & roof FFE layouts BE01/22/0 - cw may 10

1:100 @ a3 & 1:50 @ A2

design consultancy 25 macklin street london wc2b 5nq **t**020 7831 8951 **e** design@kingandco.net