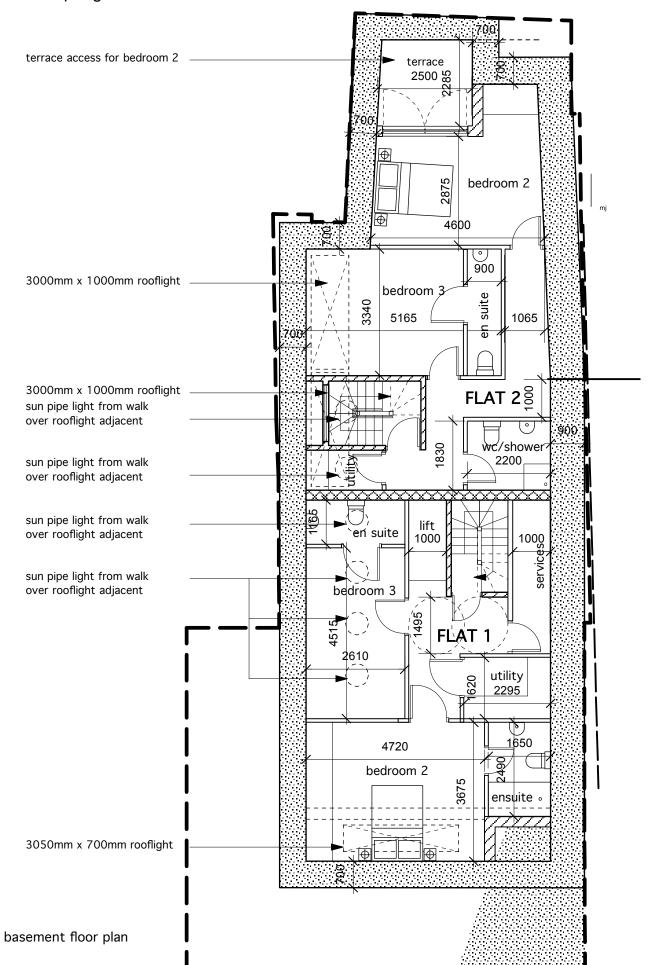

### basement floor - 165 sq m gross

As Approved Plans

# king&co

project 25 west cottages
west hampstead
london, nw6

title As Approved proposed
basement FFE layouts

 drawing №
 BE01/23/0 rev | 

 drawn by scale
 cw | may 10

 1:100 @ a3 & 1:50 @ A2

design consultancy
25 macklin street london wc2b 5nq
t020 7831 8951
de design@kingandco.net