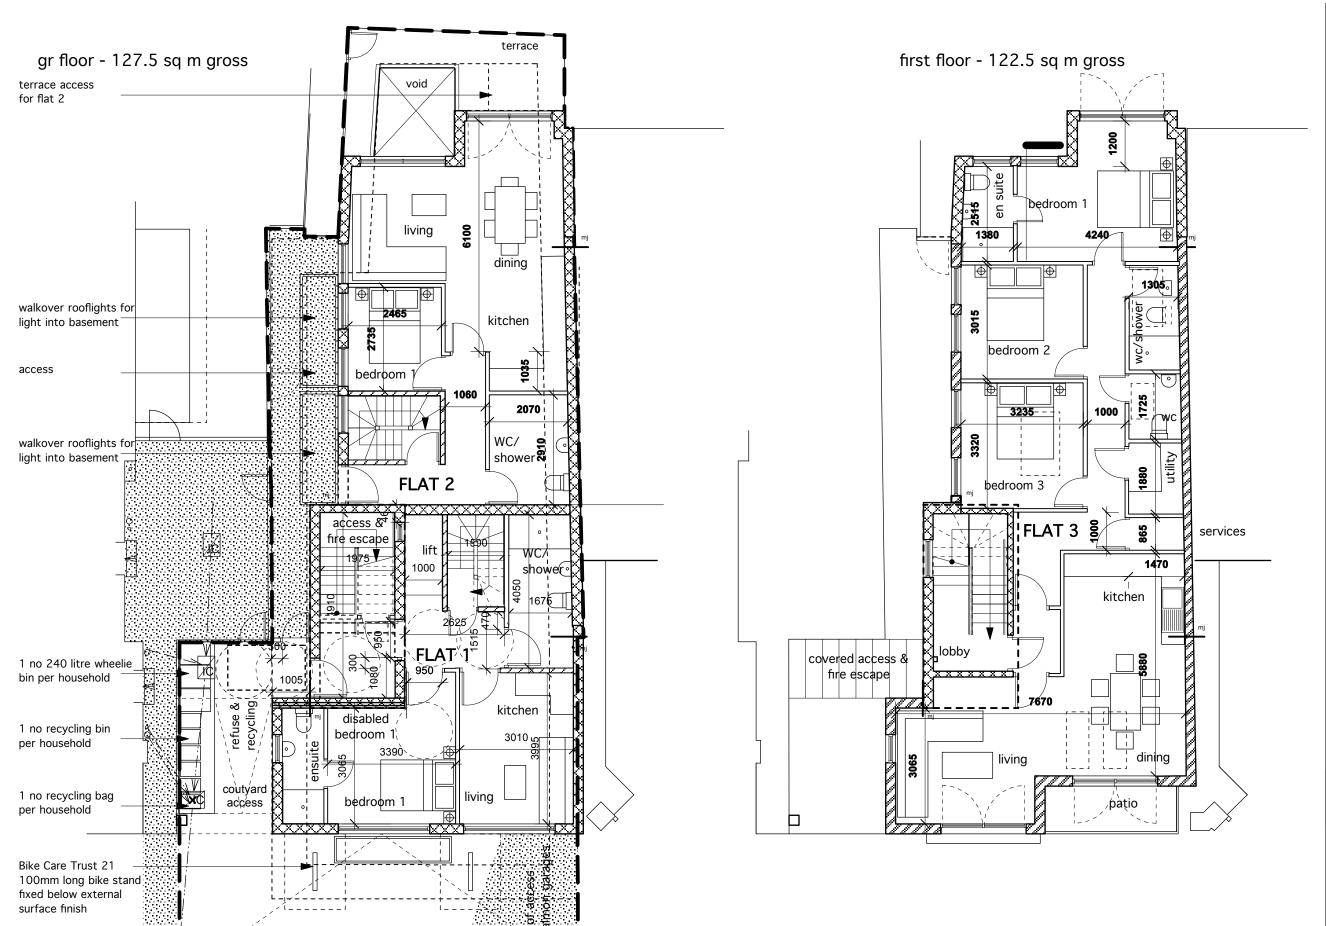

As Approved Plans

ground floor plan first floor plan

## king&co

bellini developments project 25 west cottages west hampstead london, nw6 As Approved ground & first floor FFE layouts

drawn by

scale 1:100 @ a3 & 1:50 @ A2

design consultancy 25 macklin street london wc2b 5ng t020 7831 8951