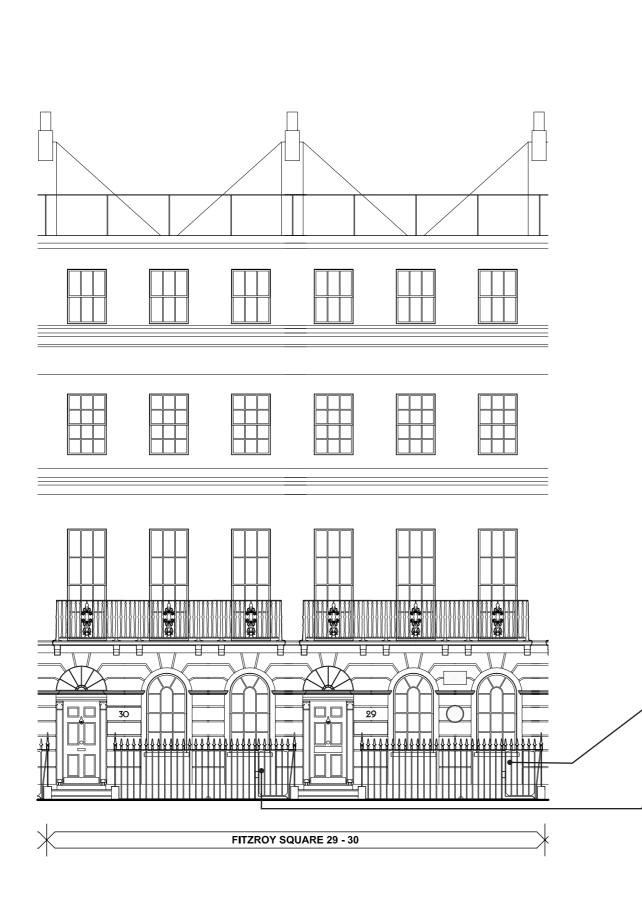

DESIGN AND PATENTS ACT 1988, HAVE BEEN GENERALLY ASSERT

Goodman Jones LLP 29-30 Fitzroy Square London W1T 6LQ

Fitzroy Square
Alterations and redesign of the Goodman Jones offices

East Elevation on Fitzroy Square

| Project No.                | Drawing No. | Issue    | Status |            |
|----------------------------|-------------|----------|--------|------------|
| 130221                     | 2200        | -        | PA     |            |
| Scale                      | Date        | Drawn By |        | Checked By |
| 1/100@A3; 1/50@A1 Mar 2014 |             | LM       |        | RG         |