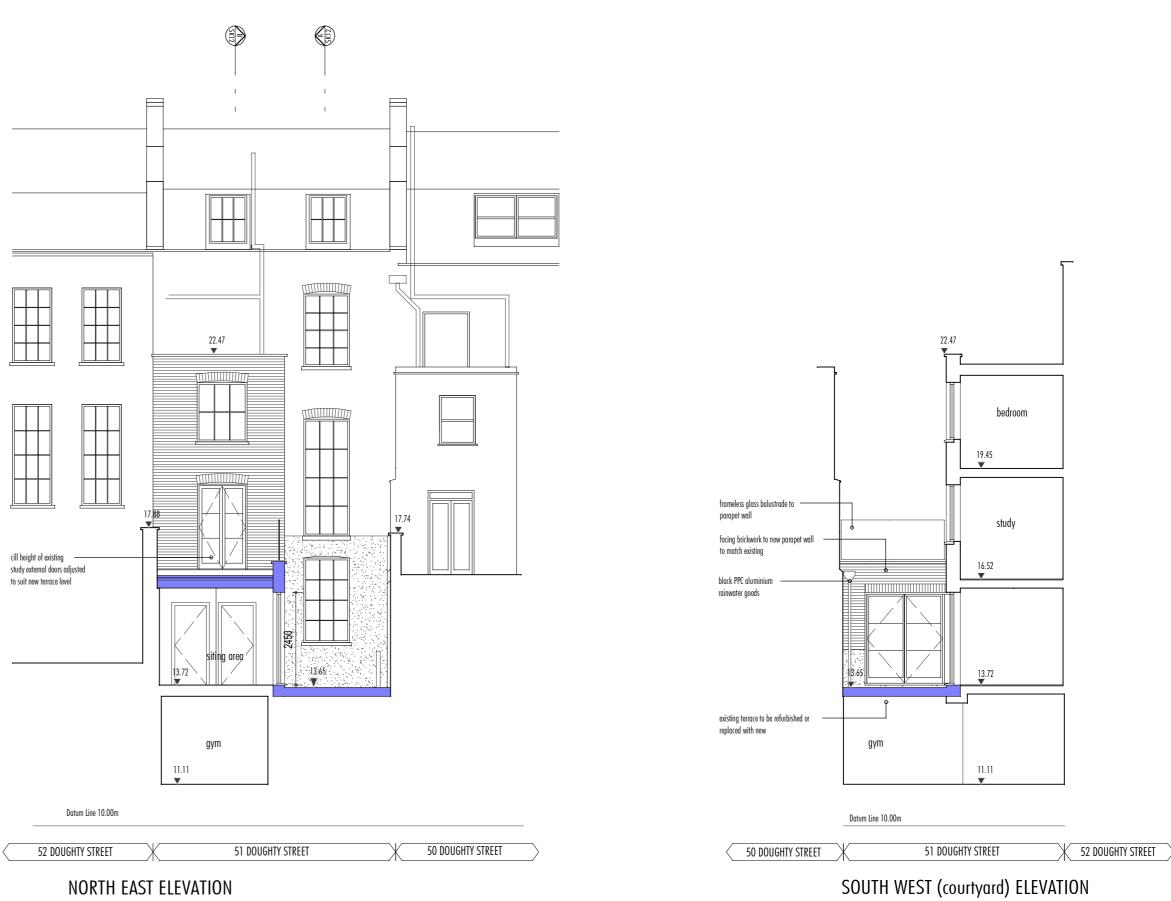

SOUTH WEST ELEVATION

## NOTE:

All dimensions must be checked on site and not scaled from this drawing Prior to implementation the proposals shown should be assessed by a Structural Engineer and checked for compliance with the Building Regulations For use in precise named location only

Copyright reserved

this survey plan is based on survey drawings prepared by: BURY ASSOCIATES Unit 5, 17 Farrier Street Worcester, WR1 3BH T: 01905 26222 surveys@buryassociates.co.uk www.buryassociates.co.uk

| Key |                                          |                                                                                                      |                                         | 5                                       | ](       |
|-----|------------------------------------------|-