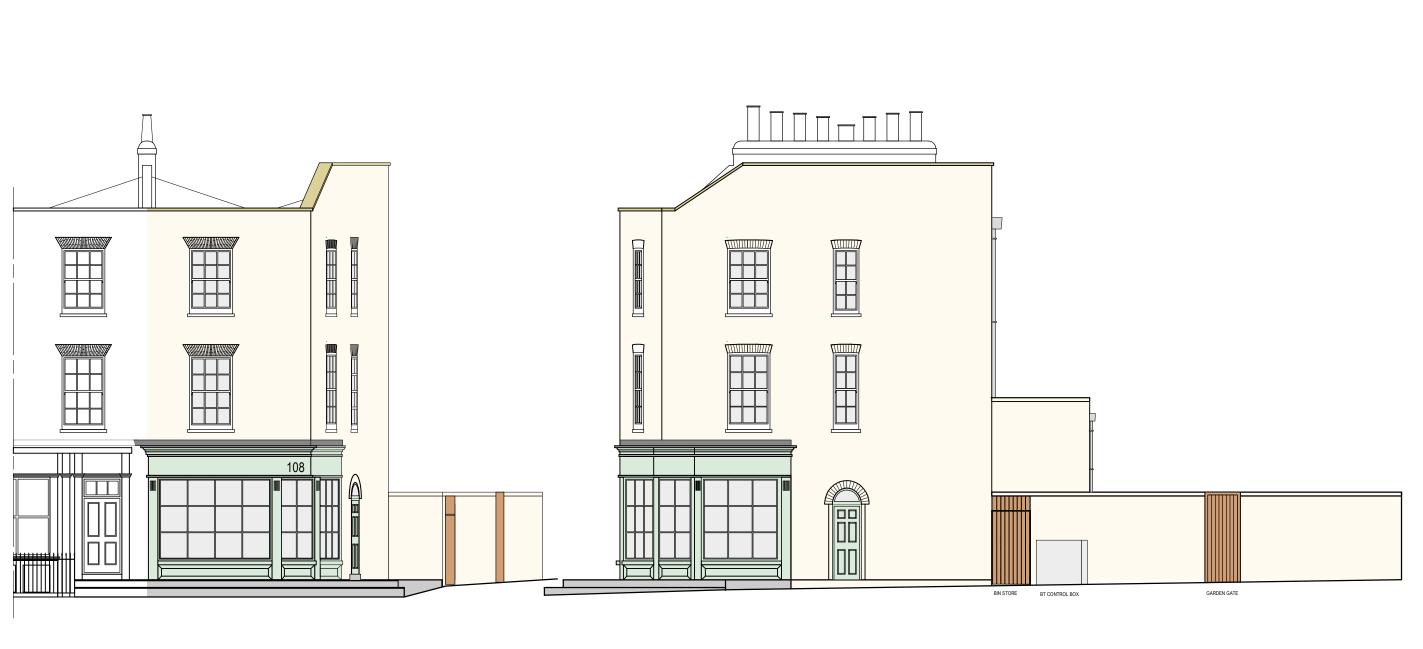

**EXISTING SIDE ELEVATION** 

**EXISTING FRONT ELEVATION** 

© John Rowe-Parr Archit Copyrights reserved.

Use figured dimensions only.

Do not scale from this drawing.

All levels and dimension to be checked or contractor. Any discrepancy to be verified Architect before proceeding.

revision notes

- I aming rapis

PLANNING

client Mr & Ms J Rowe-Parr

108 St Pancras Way NW1 9NB

Existing Front and Side Elevation

1:50 @ A1

drawn by