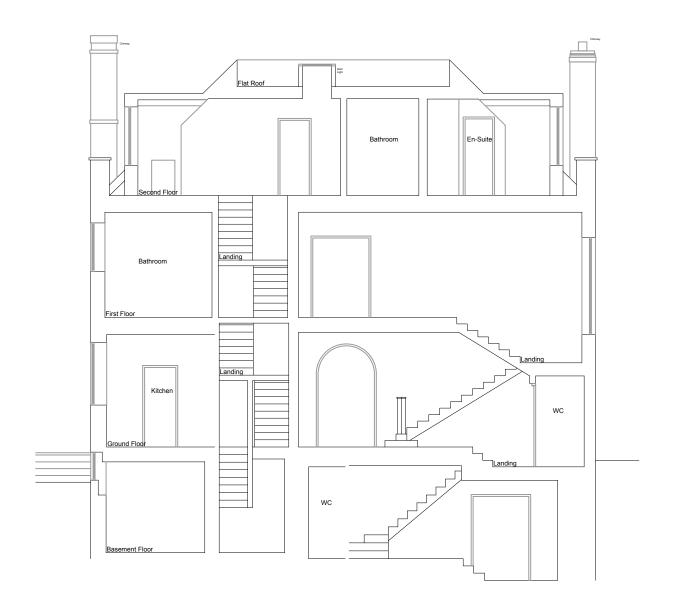

This drawing is protected under Copyright and at no time should any portion of this drawing be reproduced or copied without the permission of the Architect (Design with the Architect (Design w

| r | no: | revision:      | by: | ckd | date:    | no: | revision: | by: | ckd: date: | П          |      | П        | L.I                                            |
|---|-----|----------------|-----|-----|----------|-----|-----------|-----|------------|------------|------|----------|------------------------------------------------|
| C | )   | PLANNING ISSUE | RB  | DW  | 25.03.14 |     |           |     |            | status:    | DNII | project: | 60 AVENUE ROAD LONDON NW8 EXISTING SECTION 2-2 |
|   |     |                |     |     |          |     |           |     |            | drawing st | LANN | П        | MAR. 2014                                      |