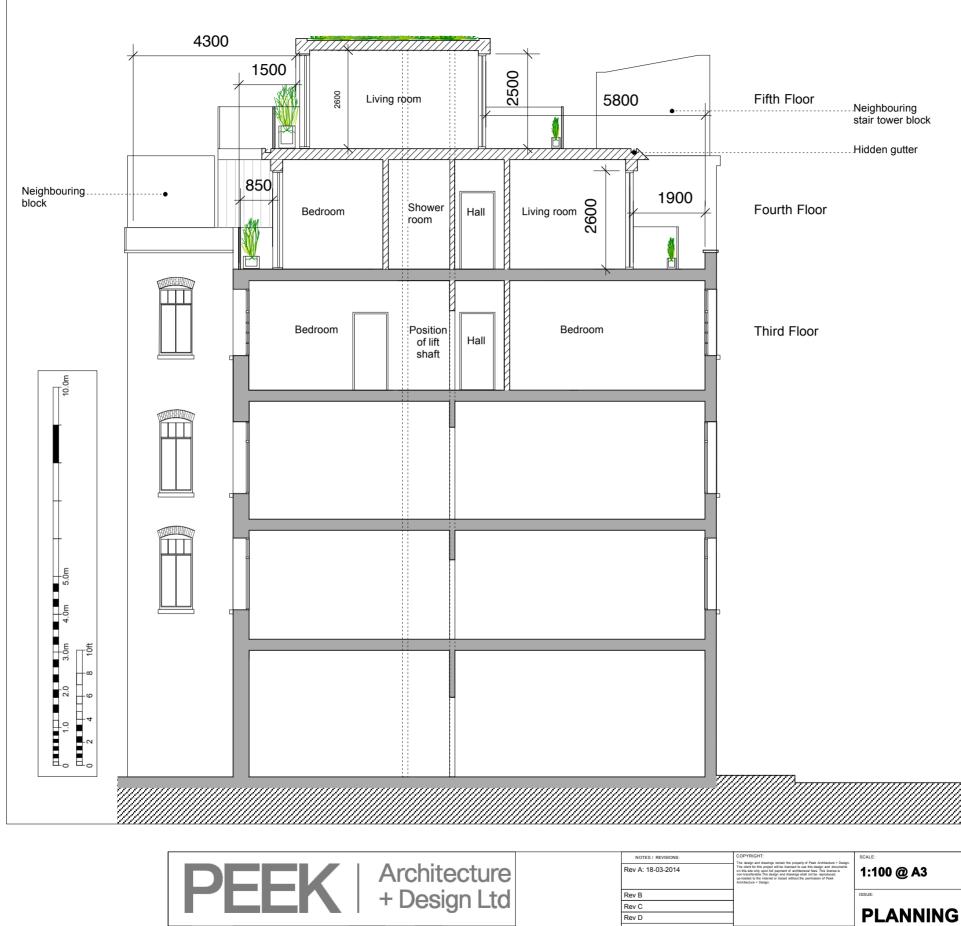

WN BY DK

| • | 19-03-2014     | PP2-06      | P636    |
|---|----------------|-------------|---------|
|   | REVISION DATE: | DWG NO:     | JOB NO: |
|   | PRO            | POSED SECT  | ION AA  |
|   |                | 42 PARKER S | TREET   |