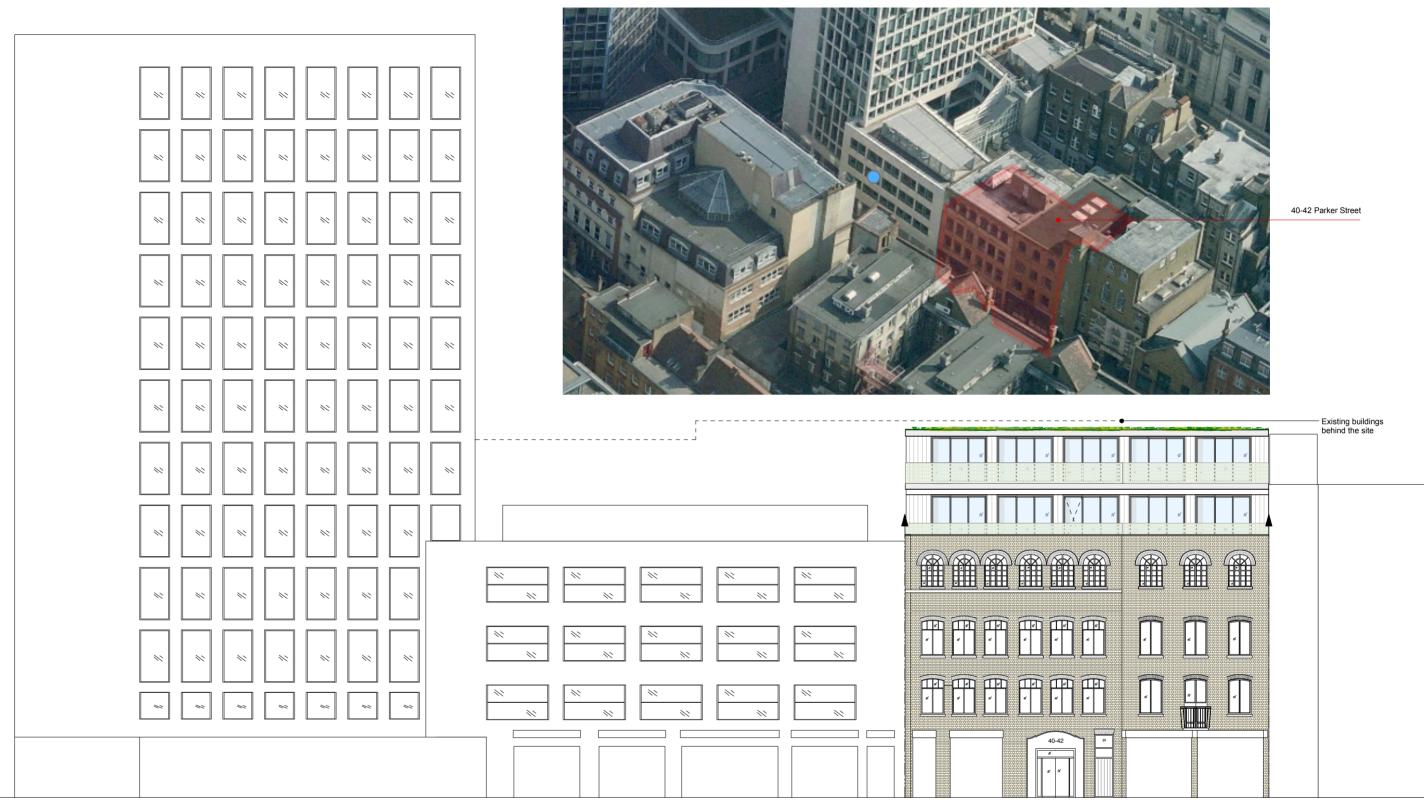

Rev I Rev J

Web: www.peekarchitecture.co.uk

Email: info@peekarchitecture.co.uk

|         | Sedum roof                                                 |
|---------|------------------------------------------------------------|
| loor    | .Floor to ceiling sliding doors with minimal metals frames |
|         | Glass balustrade                                           |
| n Floor | . Zinc cladding                                            |
|         | Fixed pane<br>opaque glass                                 |
|         | .Existing parapet                                          |

|              | Sedum roof                                                |
|--------------|-----------------------------------------------------------|
| Fifth Floor  | Floor to ceiling sliding doors with minimal metals frames |
|              | Glass balustrade                                          |
| Fourth Floor | . Zinc cladding                                           |
|              | . Existing parapet                                        |