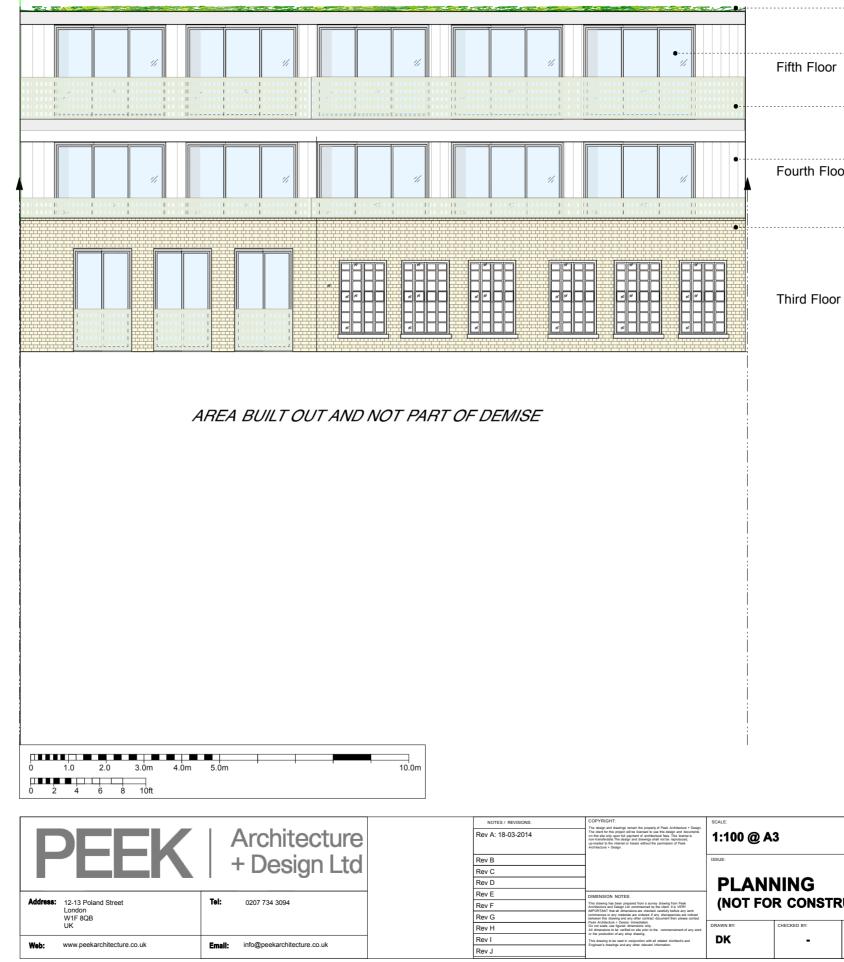

|              | Sedum roof                                                |
|--------------|-----------------------------------------------------------|
| Fifth Floor  | Floor to ceiling sliding doors with minimal metals frames |
|              | Glass balustrade                                          |
| Fourth Floor | . Zinc cladding                                           |
|              | . Existing parapet                                        |

|      |           | PROJECT ADDRESS:<br>40-42 PARKER STREET |                            |         |  |
|------|-----------|-----------------------------------------|----------------------------|---------|--|
| ISTR | UCTION)   |                                         | SED REAR EL<br>ELEVATION C |         |  |
|      | REVISION: | REVISION DATE:                          | DWG NO:                    | JOB NO: |  |
|      | A         | 18-03-2014                              | PP2-05                     | P636    |  |