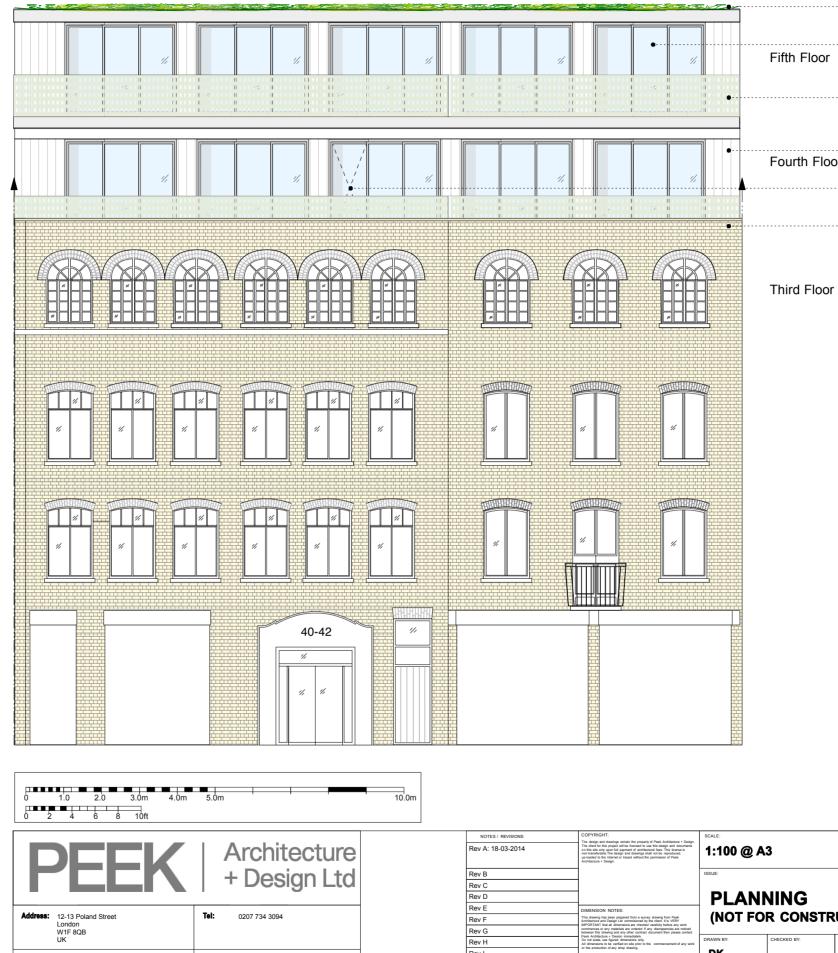

Rev I Rev J

Web: www.peekarchitecture.co.uk

Email: info@peekarchitecture.co.uk

|         | Sedum roof                                                 |
|---------|------------------------------------------------------------|
| loor    | .Floor to ceiling sliding doors with minimal metals frames |
|         | Glass balustrade                                           |
| n Floor | . Zinc cladding                                            |
|         | Fixed pane<br>opaque glass                                 |
|         | .Existing parapet                                          |

AWN BY:

-

DK

This drawing to be read in conjunction with all related Architect's and Engineer's drawings and any other relevant information.

|            |           | PROJECT ADDRESS:<br>40-42 PARKER STREET |             |         |
|------------|-----------|-----------------------------------------|-------------|---------|
| STRUCTION) |           |                                         | ED FRONT EI |         |
|            | REVISION: | REVISION DATE:                          | DWG NO:     | JOB NO: |
|            | A         | 18-03-2014                              | PP2-04      | P636    |