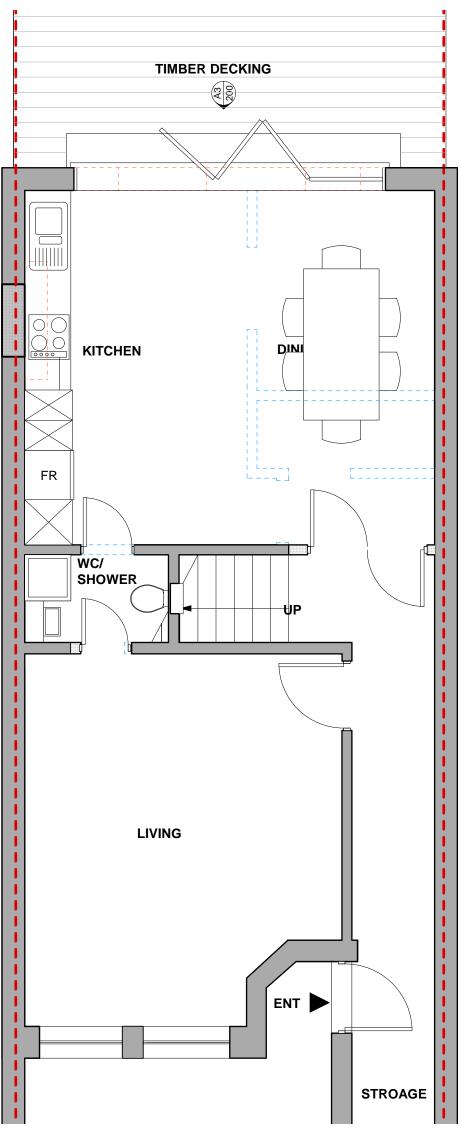

## 1:50 PROPOSED FLOOR PLAN

| Design & Make Ltd<br>Architectural Design & Build |                                   |          | Design an<br>20, Sherrick C |           | Telephone 020 7834 9474                                                    |  |  |
|---------------------------------------------------|-----------------------------------|----------|-----------------------------|-----------|----------------------------------------------------------------------------|--|--|
| Ard                                               | chitectural Design                | & Bulla  | London                      |           | Facsimile 020 7834 0066<br>info@designnmake.co.uk<br>www.designnmake.co.uk |  |  |
| CLIENT                                            | JOYCE AND JONATHAN CHURCH         |          |                             |           |                                                                            |  |  |
| PROJECT                                           | 4B HOLMDALE ROAD, LONDON, NW6 1BP |          |                             |           |                                                                            |  |  |
| DRAWING                                           | PROPOSED FLOOR PLAN               |          |                             |           |                                                                            |  |  |
| JOB NO.                                           | DRAWING NO.                       | REVISION | DRAWN BY                    | DATE DRAV | VN SCALE                                                                   |  |  |
| 1303                                              | PA-100                            |          | kyc                         | 28-10-20  | 13 1/50 @ A3                                                               |  |  |