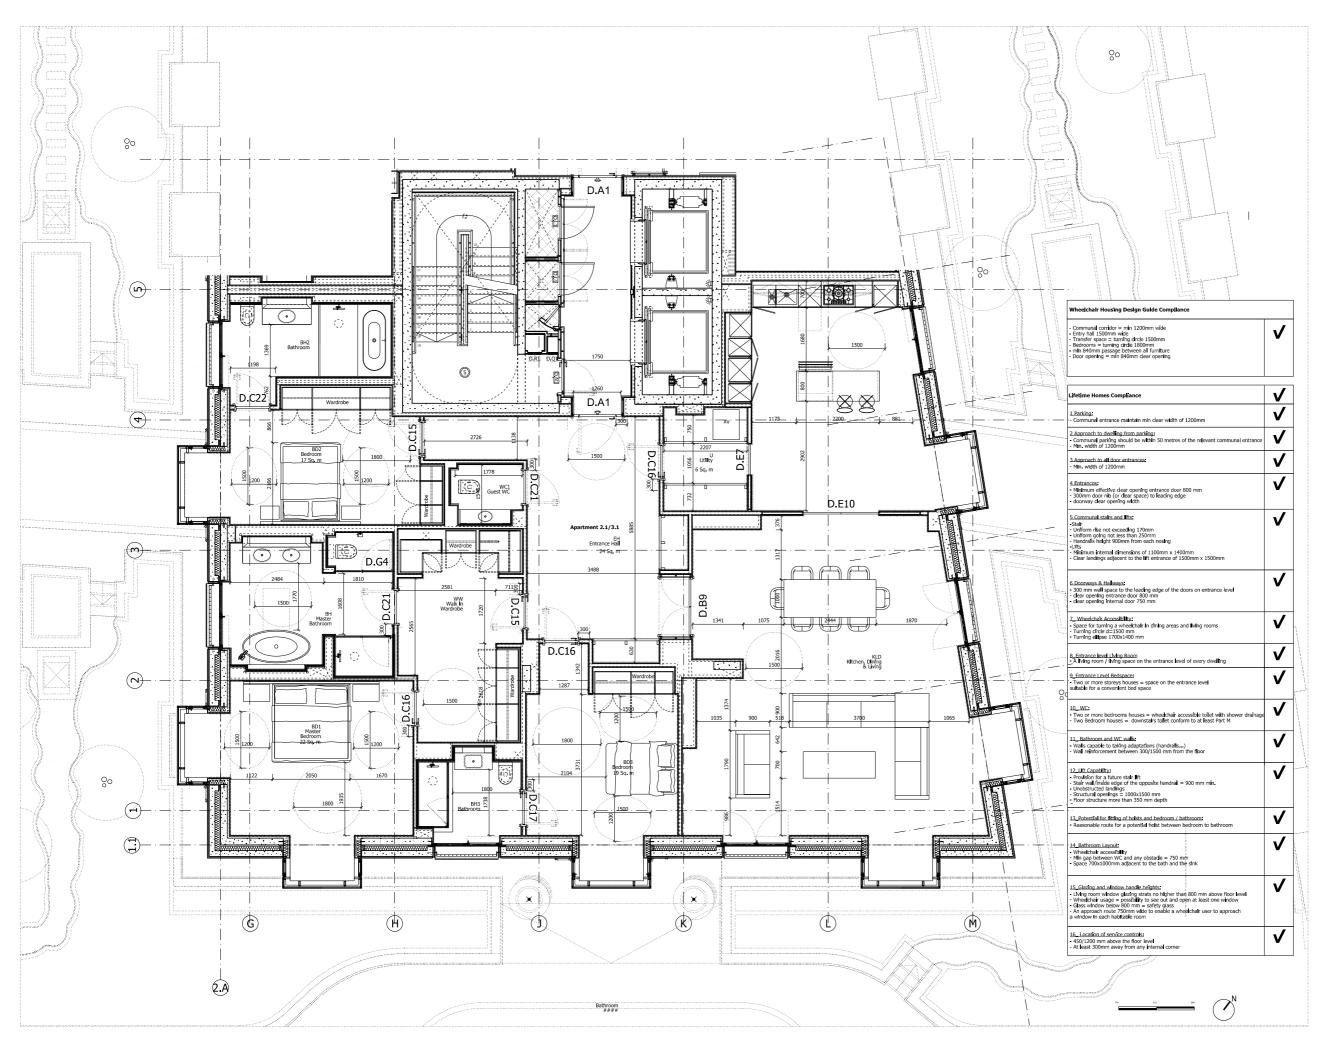

Apartments 2.1 + 3.1 Second Floor + Third Floor / 3 Beds

 Layout udpated
 01/03/14
 Tsh
 C

 Issued for Stage D
 31/07/12
 TK
 B

 Issued for CIT comment
 02/07/12
 TK
 A

 Layout udpated
 29/06/12
 TK
 A

 Issued as 1st draft to CIT
 18/06/12
 TK
 /

## Squire and Partners

77 Wicklow Street London WC1X 9JY T: 020 7278 5555 F: 020 7239 0495

info@squireandpartners.com www.squireandpartners.com

St Edmunds Terrace, London, NW8

Block 2 - Apartments 2.1 + 3.1
Second Floor / Third Floor
Wheelchair apartments