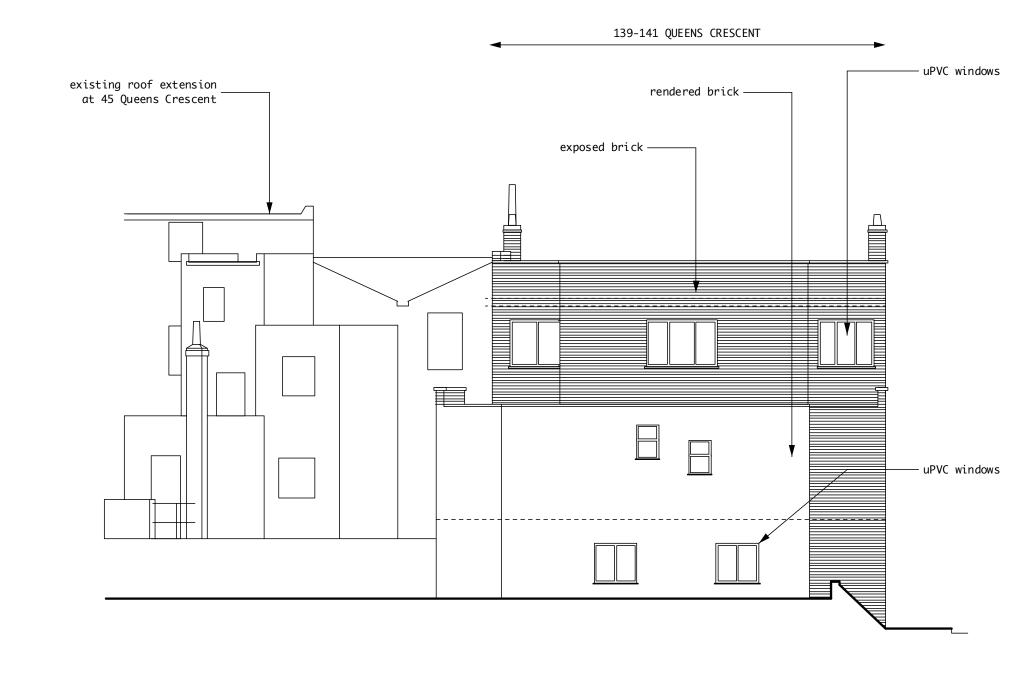

## rear elevation onto LBC flat open area Scale: 1:100

5 M

4

1

0

1

2 3

REVISIONS PROJECT TITLE 1 All dimensions to be checked on site 139-141 Queens 2 All discrepancies to be reported to architect or contract administrator immediately Crescent 3 Components to be fitted to the manufacturers 4 All demolitions to be requirements
4 All demolitions to be confirmed by SE
5 All work to DS/SE requirements
6 All items supply & fit by contractor unless otherwise stated JOB NUMBER 1308 STAGE D 1:100@A3 SCALE copyright for this drawing belongs to Tom Young Architects and may not be assigned to any other person or organization without TYA's written agreement DATE 3/4/14 ISSUE PLANNING APP CAD-FILE 1308-D.mcd