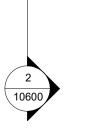

Demolition

Basic Teaching

Circulation

Learning Resource

Sixth Form Teaching

Specialist

Storage

10500 2

Project Number: 3108 Project Name: NBH Group - 65 Rosslyn Hill

Drawing Status: PLANNING
Drawing Number: **3108- EWA- Z1- 02- PL- A- 10442**Drawing Name: Level 02 - Proposed

Rev: P1

Scale: 1:100

Date: March 2025