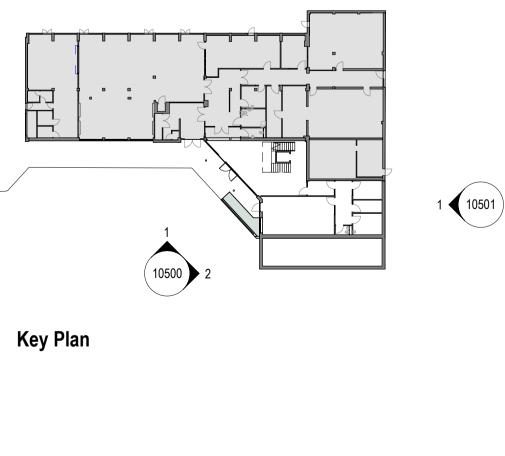

## Roof:

Grey alumiunium flashings and trims. Sedum finish to the main entrance and teaching block

Project Number: 3108 Project Name: NBH Group - 65 Rosslyn Hill

Drawing Status: PLANNING Drawing Number: **3108- EWA- Z1- ZZ- DR- A- 10500** Drawing Name: Elevations 1 - Proposed Date: January 2025 Rev: P2 10m Drawn By: EWA Scale: As indicated