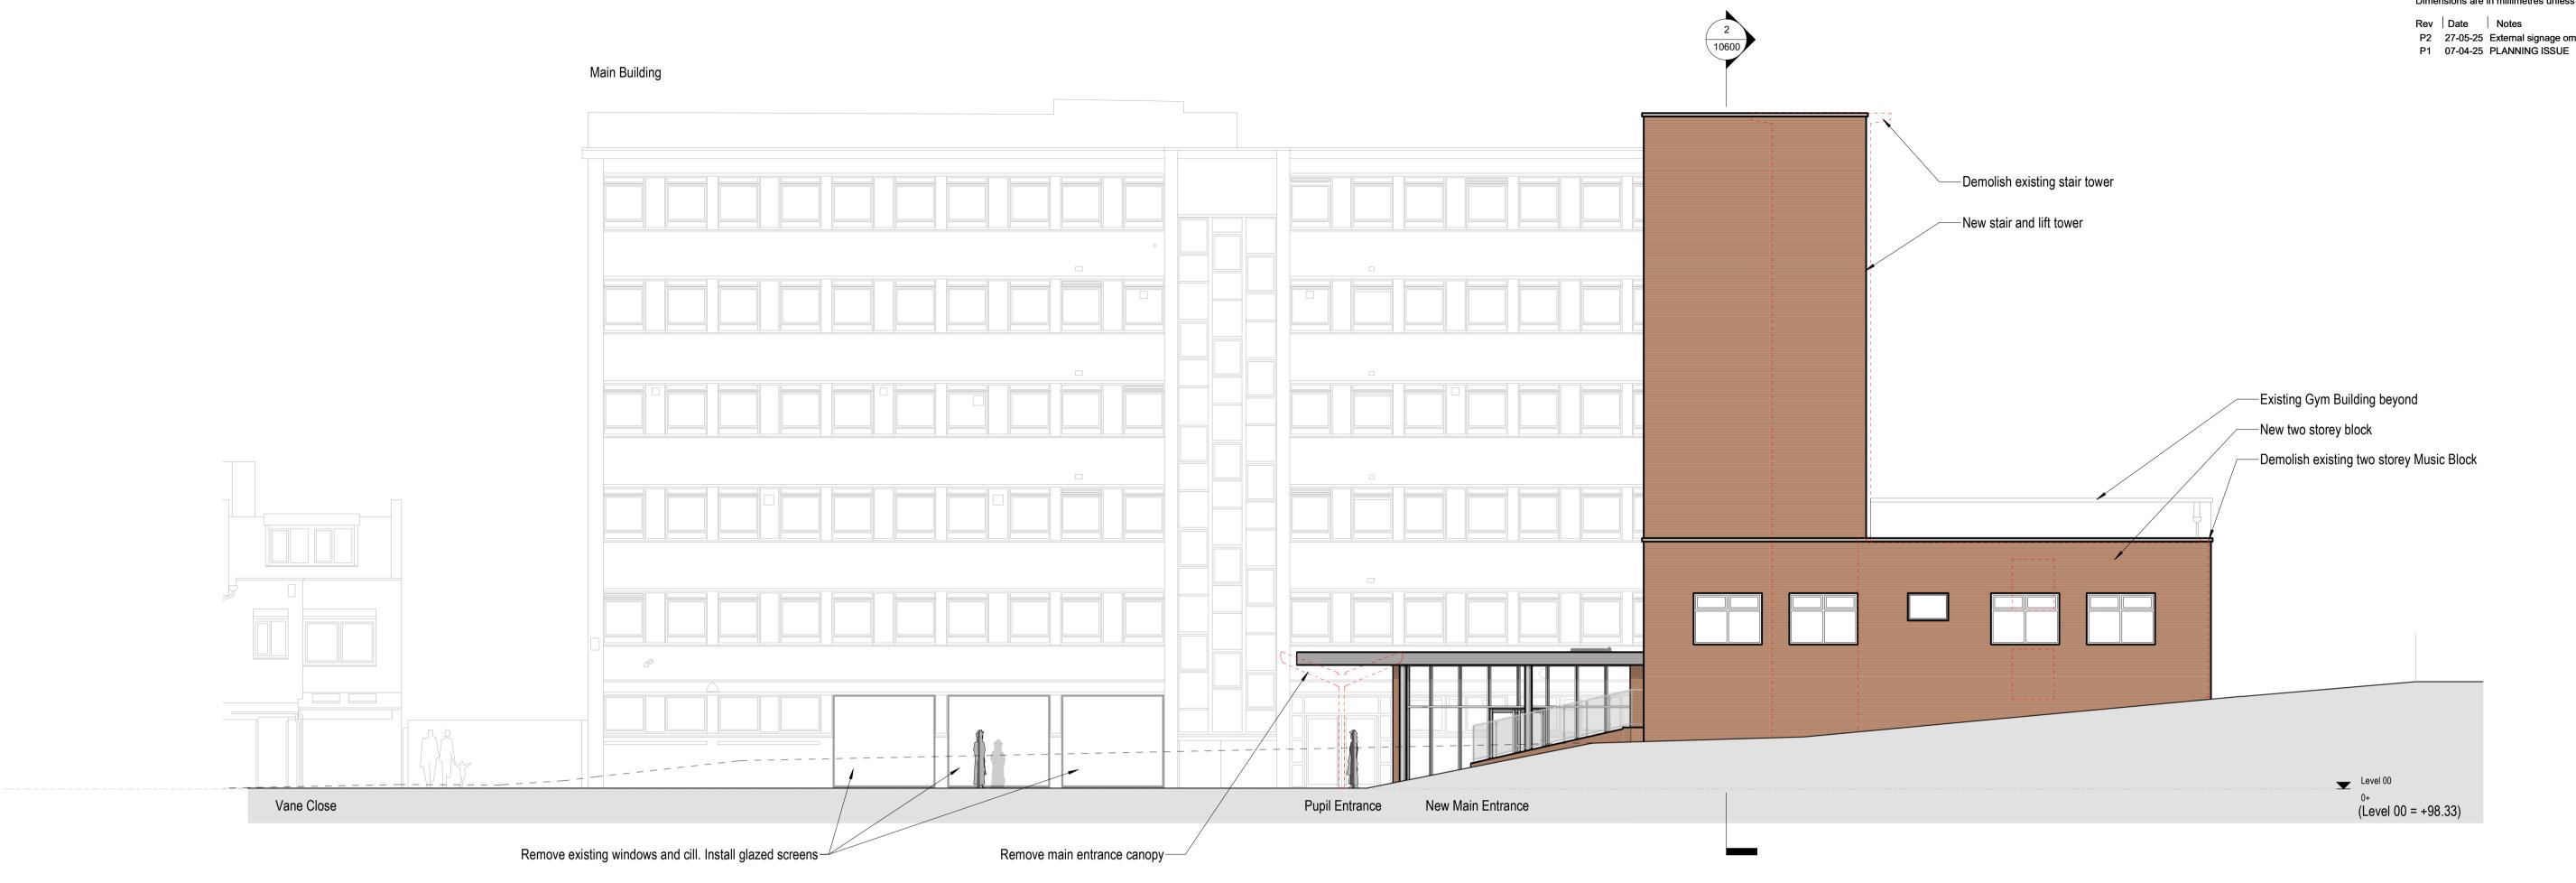

## Material Key

External walls: Contemporary red brick blend. Finish to match Main Building north and south end facades

## Curtain walling:

Grey double glazed powder coated aluminium

## Windows:

Grey double glazed powder coated aluminium

## Roof:

Grey alumiunium flashings and trims. Sedum finish to the main entrance and teaching block

Project Number: 3108 Project Name: NBH Group - 65 Rosslyn Hill

Drawing Status: PLANNING Drawing Number: **3108- EWA- Z1- ZZ- DR- A- 10500** Drawing Name: Elevations 1 - Proposed Date: January 2025 Rev: P2 10m Drawn By: EWA Scale: As indicated