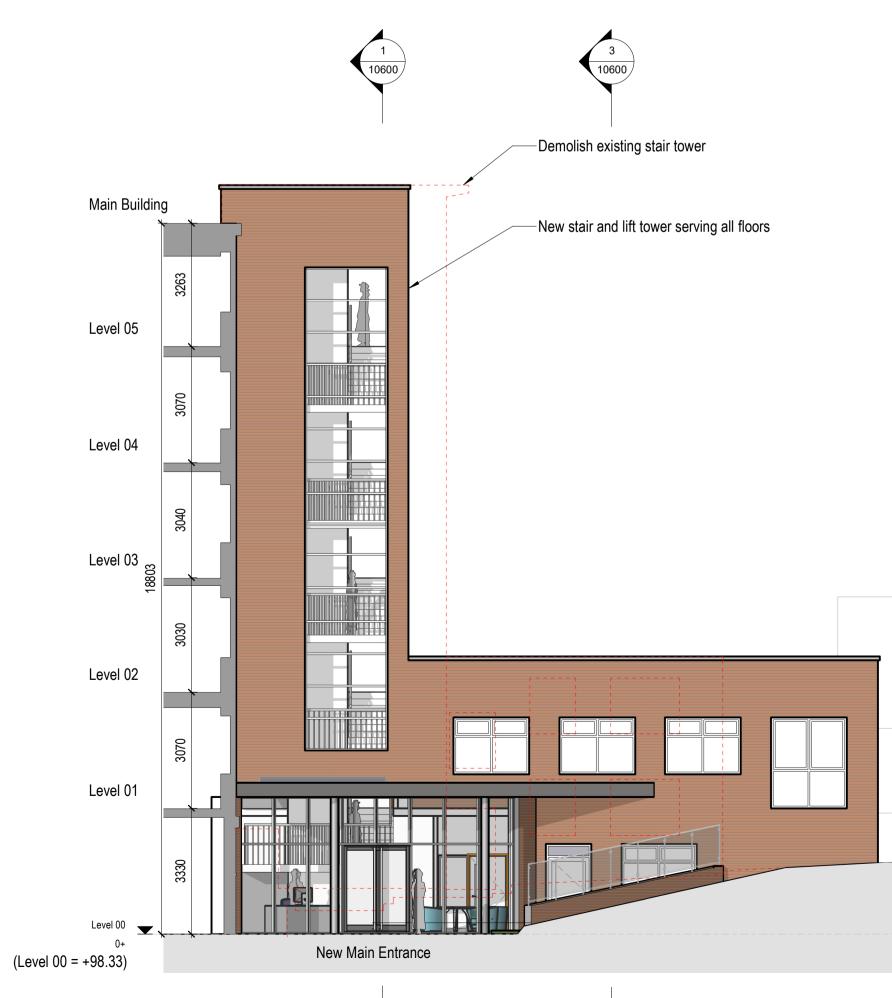

## Material Key

External walls: Contemporary red brick blend. Finish to match Main Building north and south end facades

## Curtain walling:

Grey double glazed powder coated aluminium

## Windows:

Grey double glazed powder coated aluminium

## Roof:

Grey alumiunium flashings and trims. Sedum finish to the main entrance and teaching block

Project Number: 3108 Project Name: NBH Group - 65 Rosslyn Hill

Drawing Status: PLANNING Drawing Number: **3108- EWA- Z1- ZZ- DR- A- 10500** Drawing Name: Elevations 1 - Proposed Date: January 2025 Rev: P2 10m Drawn By: EWA Scale: As indicated