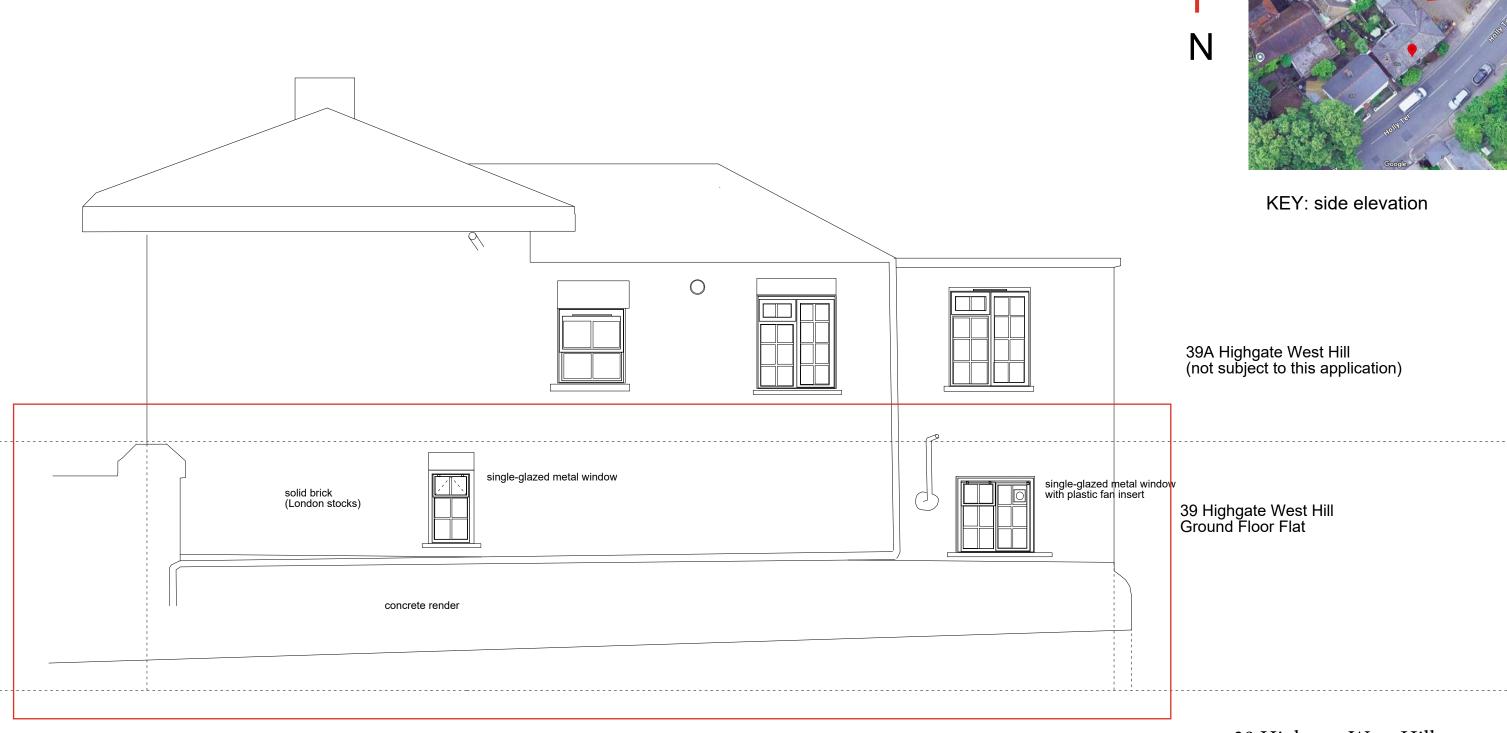

39 Highgate West Hill London N6 6LS

0.5 1.0 1.5 2.0 meters

Existing Side Elevation DRG no: 39HWH Exist Side Rev A

Drawn 2 June 2025 Scale 1:50 when printed on A3

KEY: side elevation

39 Highgate West Hill Ground Floor Flat