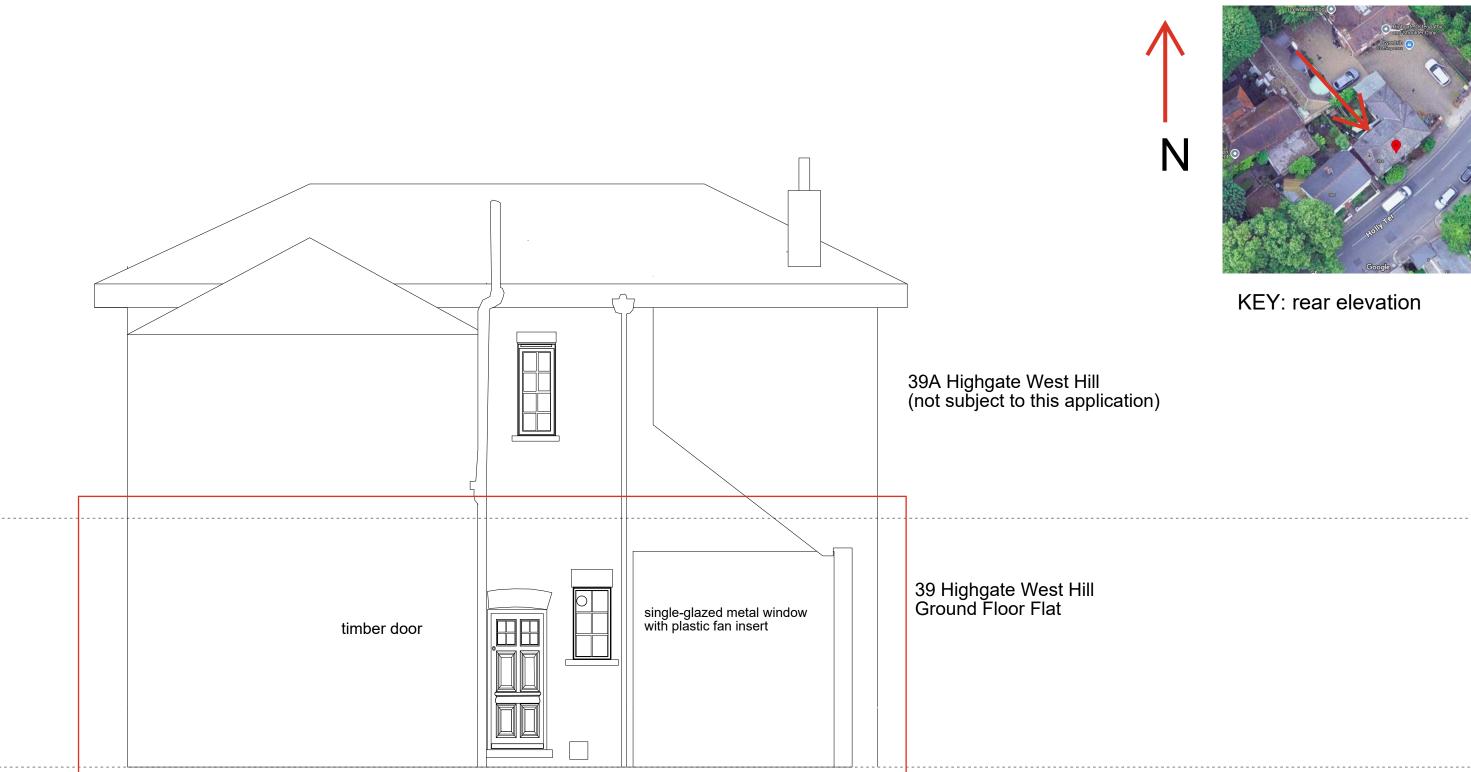

0 0.5 1 1.5 2 meters

39 Highgate West Hill London N6 6LS

Existing Rear Elevation DRG no: 39HWH Exist Rear Rev A

Drawn 2 June 2025

Scale 1:50 when printed on A3