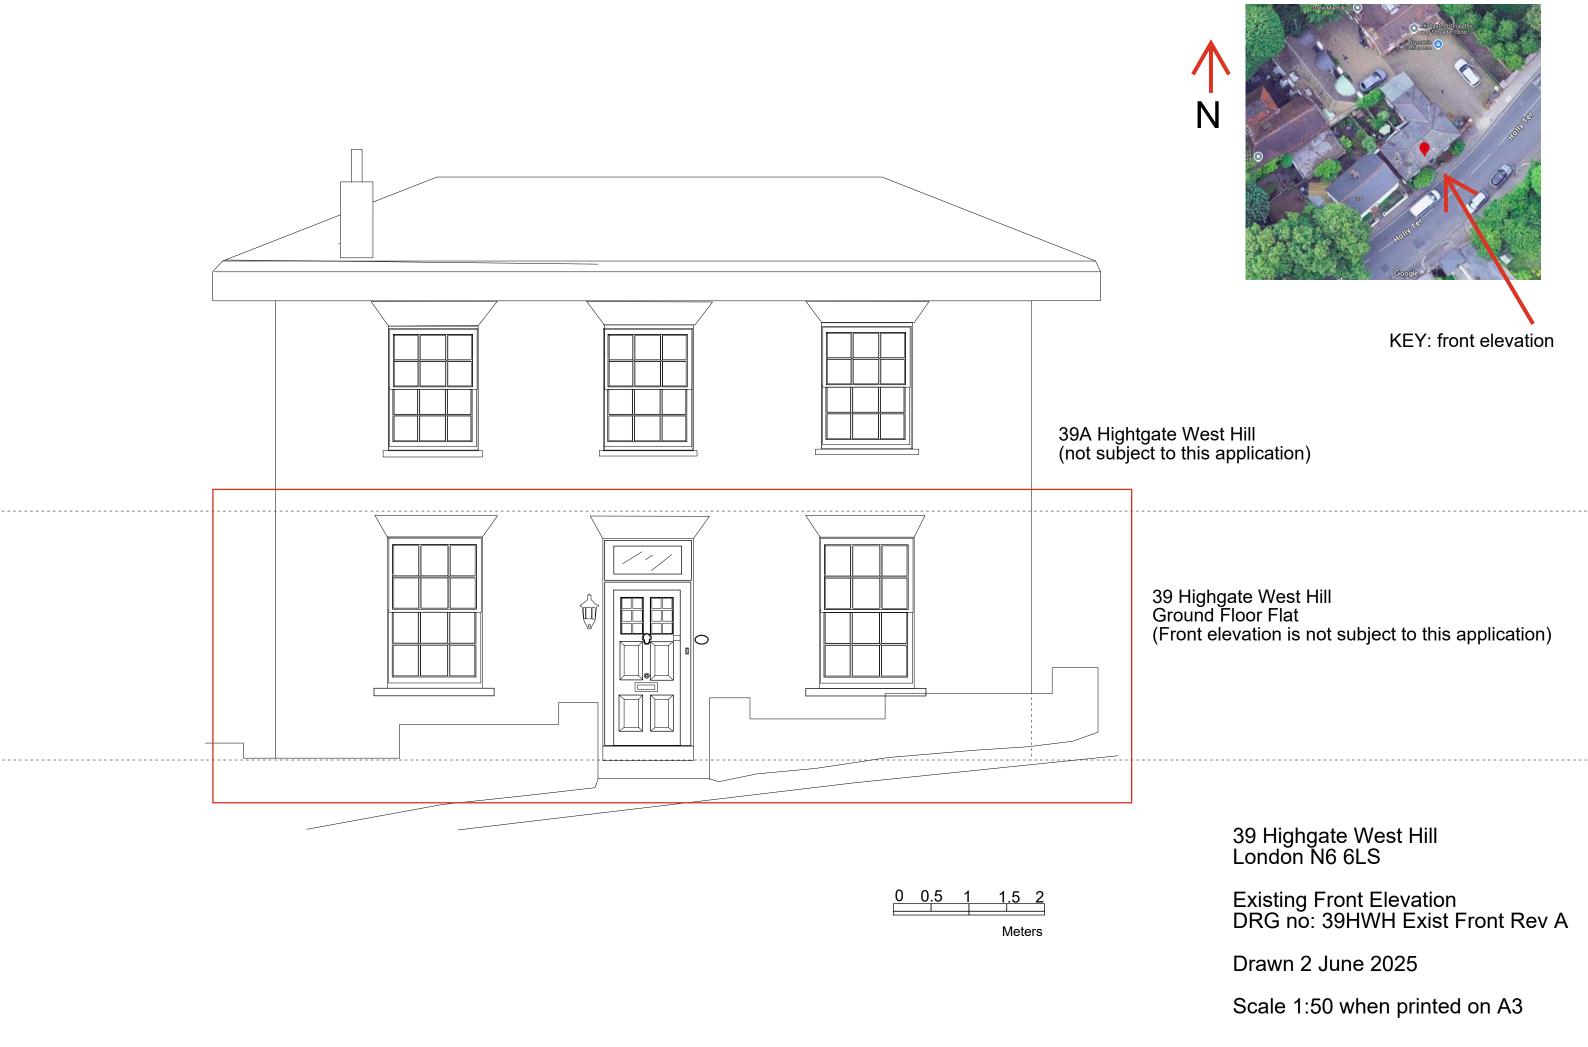

PERMITTED USE: These drawings have been prepared solely for the purpose of obtaining planning permission for 39 Highgate West Hill N6 6LS and are intended exclusively for submission to the relevant planning authority.