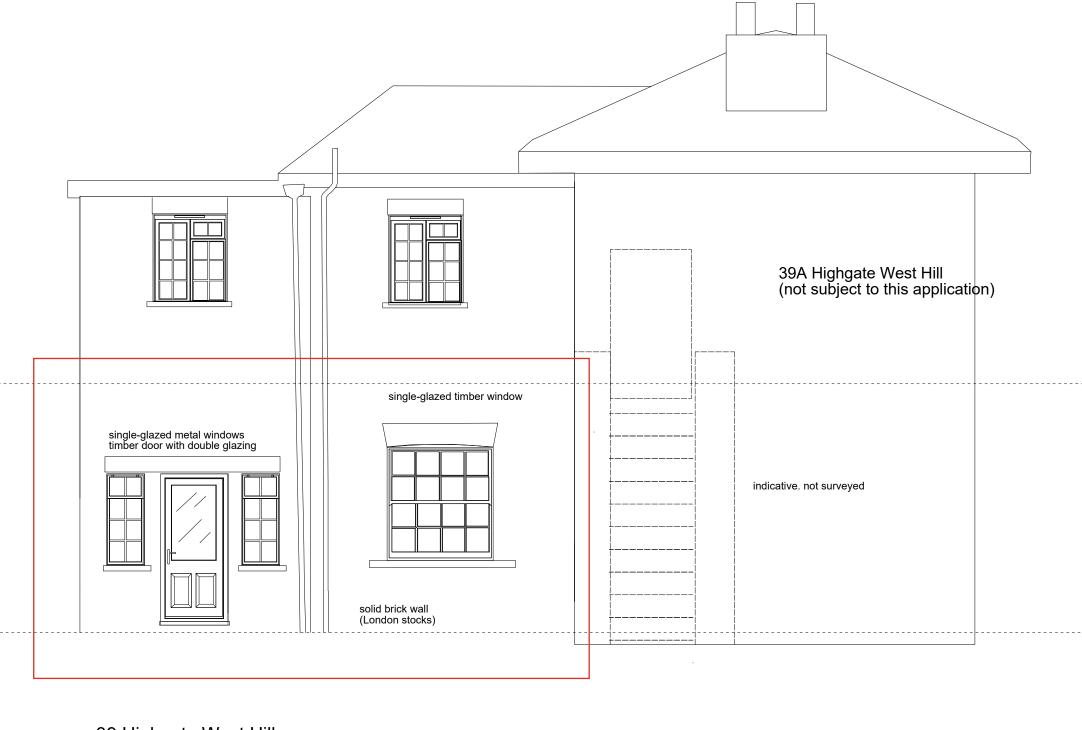

39 Highgate West Hill London N6 6LS

0.5 1.0 1.5 2.0 meters

Existing Side Elevation DRG no: 39HWH Exist Side Rev A

Drawn 2 June 2025 Scale 1:50 when printed on A3

KEY: side elevation

39 Highgate West Hill Ground Floor Flat

0.5 1 1.5 2 meters

39 Highgate West Hill London N6 6LS

Existing SIde Elevation DRG no: 39HWH Exist Side 2 Rev A

Drawn 2 June 2025

Scale 1:50 when printed on A3

PERMITTED USE: These drawings have been prepared solely for the purpose of obtaining planning permission for 39 Highgate West Hill N6 6LS and are intended exclusively for submission to the relevant planning authority.