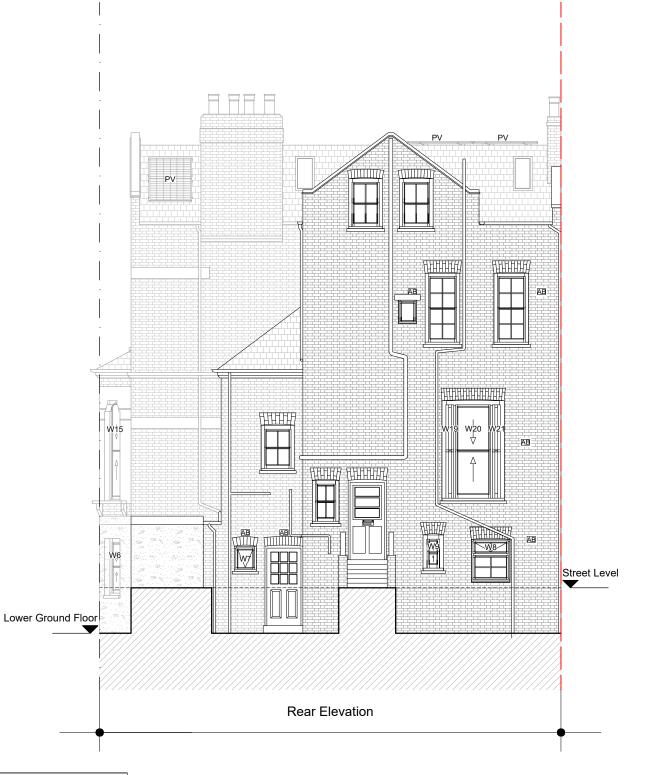

| PROPOSED WINDOWS |          |          |        |
|------------------|----------|----------|--------|
|                  | TYPE     | MATERIAL | COLOUR |
| W1               | CASEMENT | TIMBER   | WHITE  |
| W6               | BOX SASH | TIMBER   | WHITE  |
| W7               | CASEMENT | TIMBER   | WHITE  |
| W8               | BOX SASH | TIMBER   | WHITE  |
| W9               | CASEMENT | TIMBER   | WHITE  |
| W15              | BOX SASH | TIMBER   | WHITE  |
| W19              | BOX SASH | TIMBER   | WHITE  |
| W20              | BOX SASH | TIMBER   | WHITE  |
| W21              | BOX SASH | TIMBER   | WHITE  |

The drawing to be read in conjunction with:Document Suitability Codes page or at www.bailygarner.co.uk/disclaimer/

Flat A, 31 Oseney Crescent, NW5 2AT

Proposed Rear Elevation

SCALE BAR 1:100

LB of Camden

Flat A , 31 Oseney Crescent

London NW5 2AT

Tender E905

Retrofit Assessments

Proposed Rear Elevation

146-148 ELTHAM HILL LONDON SE9 5DY