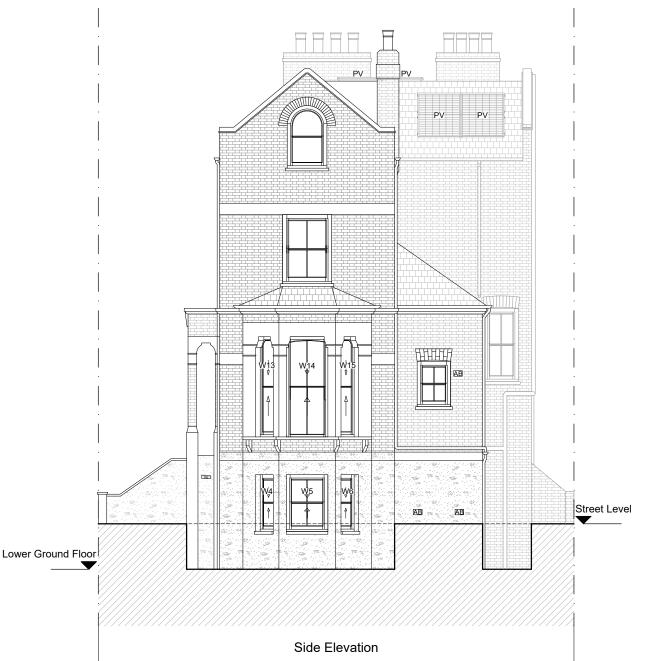

SCALE BAR 1:100

Flat A, 31 Oseney Crescent, NW5 2AT

Proposed Side Elevation

LB of Camden

Retrofit Assessments

Flat A, 31 Oseney Crescent London NW5 2AT

Proposed Side Elevation

SUITABILITY CODE Tender