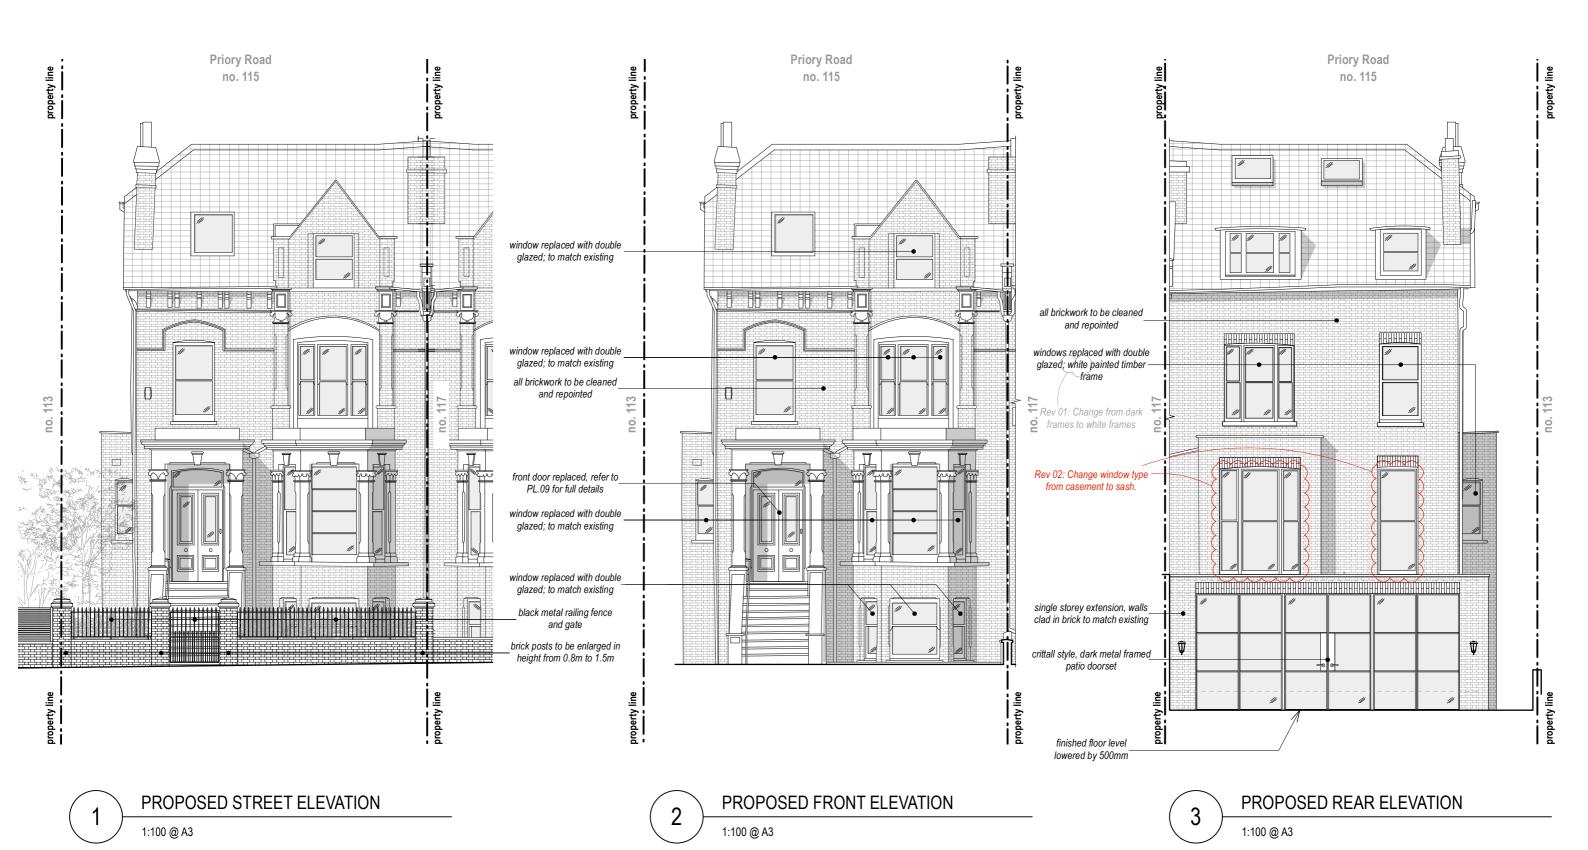

| Project N | ame:   | Priory F<br>NW6 3N |        |           |         | No.:  | 2411 |
|-----------|--------|--------------------|--------|-----------|---------|-------|------|
| Drawing   | Title: | Propose            | ed Ele | evations  |         |       |      |
| Project P | hase:  | Plannin            | g App  | olication |         |       |      |
| Scale:    | 1:100  | @ A3               |        | Drawn /   | Checked | ı: BP | / BP |
| Drawing   | No.:   | PL.07              |        |           |         | Rev:  | 02   |