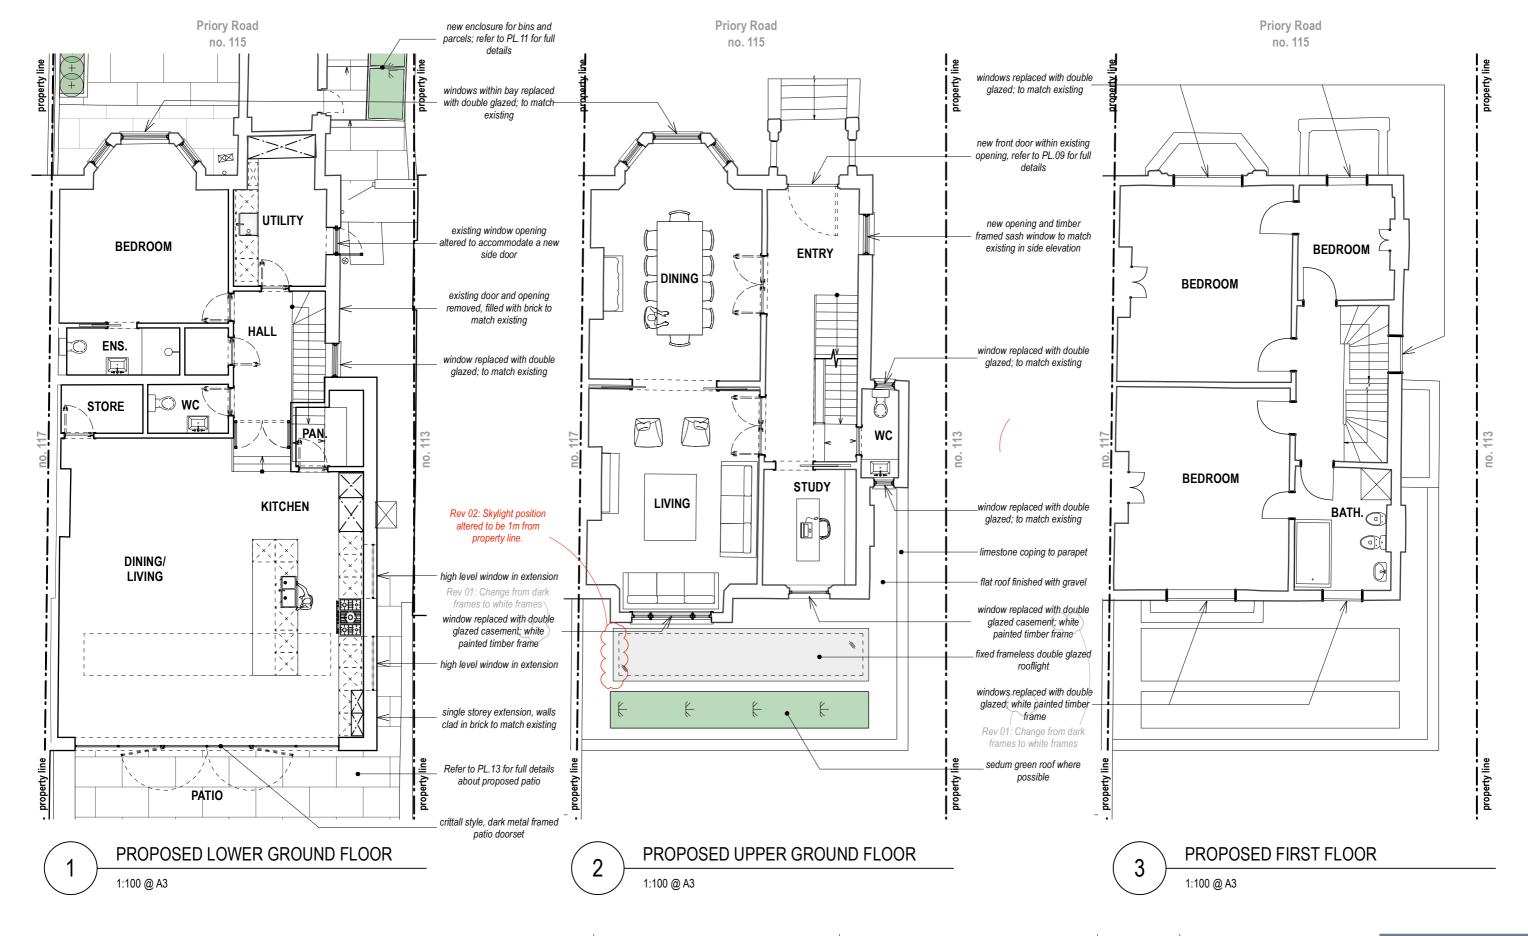

NOTES: Do not scale from this drawing. All dimensions in millimeters. All dimensions to be checked on site. All omissions and discrepancies to be reported to the architect immediately.

discrepancies to be reported to the architect immediately.

This drawing is © BetterPAD.

|           | Issue for Planning                    | 03.02.2025               | 00       |  |
|-----------|---------------------------------------|--------------------------|----------|--|
| Drawing   | Issue for Planning Issue for Planning | 01.05.2025<br>20.05.2025 | 01<br>02 |  |
| Project 1 |                                       |                          |          |  |
| Scale:    |                                       |                          |          |  |
| Drawing   |                                       |                          |          |  |

**Description:** 

Rev: Date:

| Project N | Name:  | Priory Ro<br>NW6 3N |                  | No.:   | 2411 |
|-----------|--------|---------------------|------------------|--------|------|
| Drawing   | Title: | Propose             | d Plans (1 of 2) |        |      |
| Project I | Phase: | Planning            | Application      |        |      |
| Scale:    | 1:100  | ) @ A3              | Drawn / Check    | ed: BP | / BP |
| Drawing   | No.:   | PL.05               |                  | Rev:   | 02   |