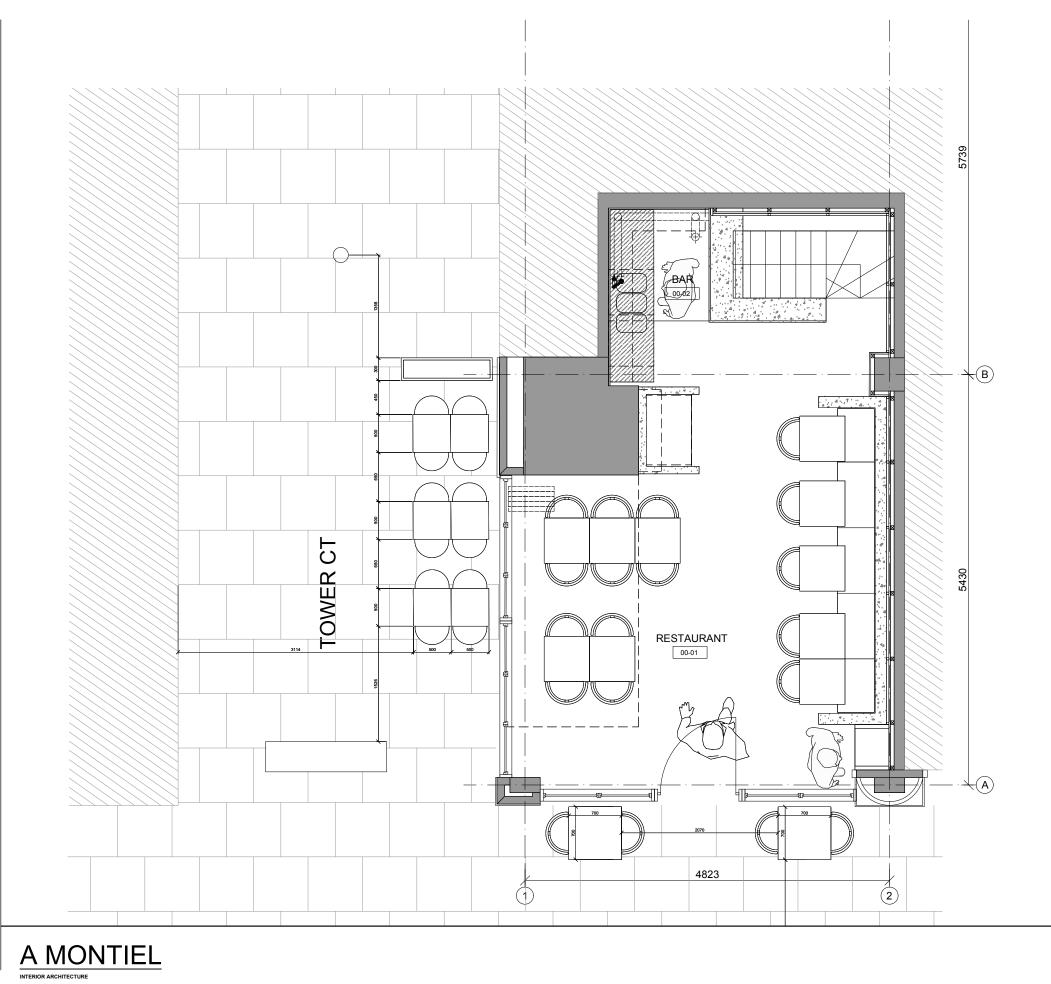

| scription<br>nation<br>nation<br>nation<br>nation<br>nation<br>nation | 22/09/2022 AM<br>02/11/2022 AM<br>27/11/2022 AM<br>18/12/2022 AM | 01<br>02<br>03<br>04<br>05<br>06<br>07 | Drawing<br>100-Prop                       | - 36 Monmouth Stre                                                      | eet                                               |
|-----------------------------------------------------------------------|------------------------------------------------------------------|----------------------------------------|-------------------------------------------|-------------------------------------------------------------------------|---------------------------------------------------|
| nation                                                                | 01/06/2025 AM                                                    | 08                                     | Proposed<br>Drawn<br>AM<br>Job No.<br>005 | d Ground Floor<br>Date<br>22/09/2022<br>Drawing Number<br>AM05-A-100-01 | Scale<br>1:25 @ A1<br>1:50 @ A3<br>Revision<br>08 |