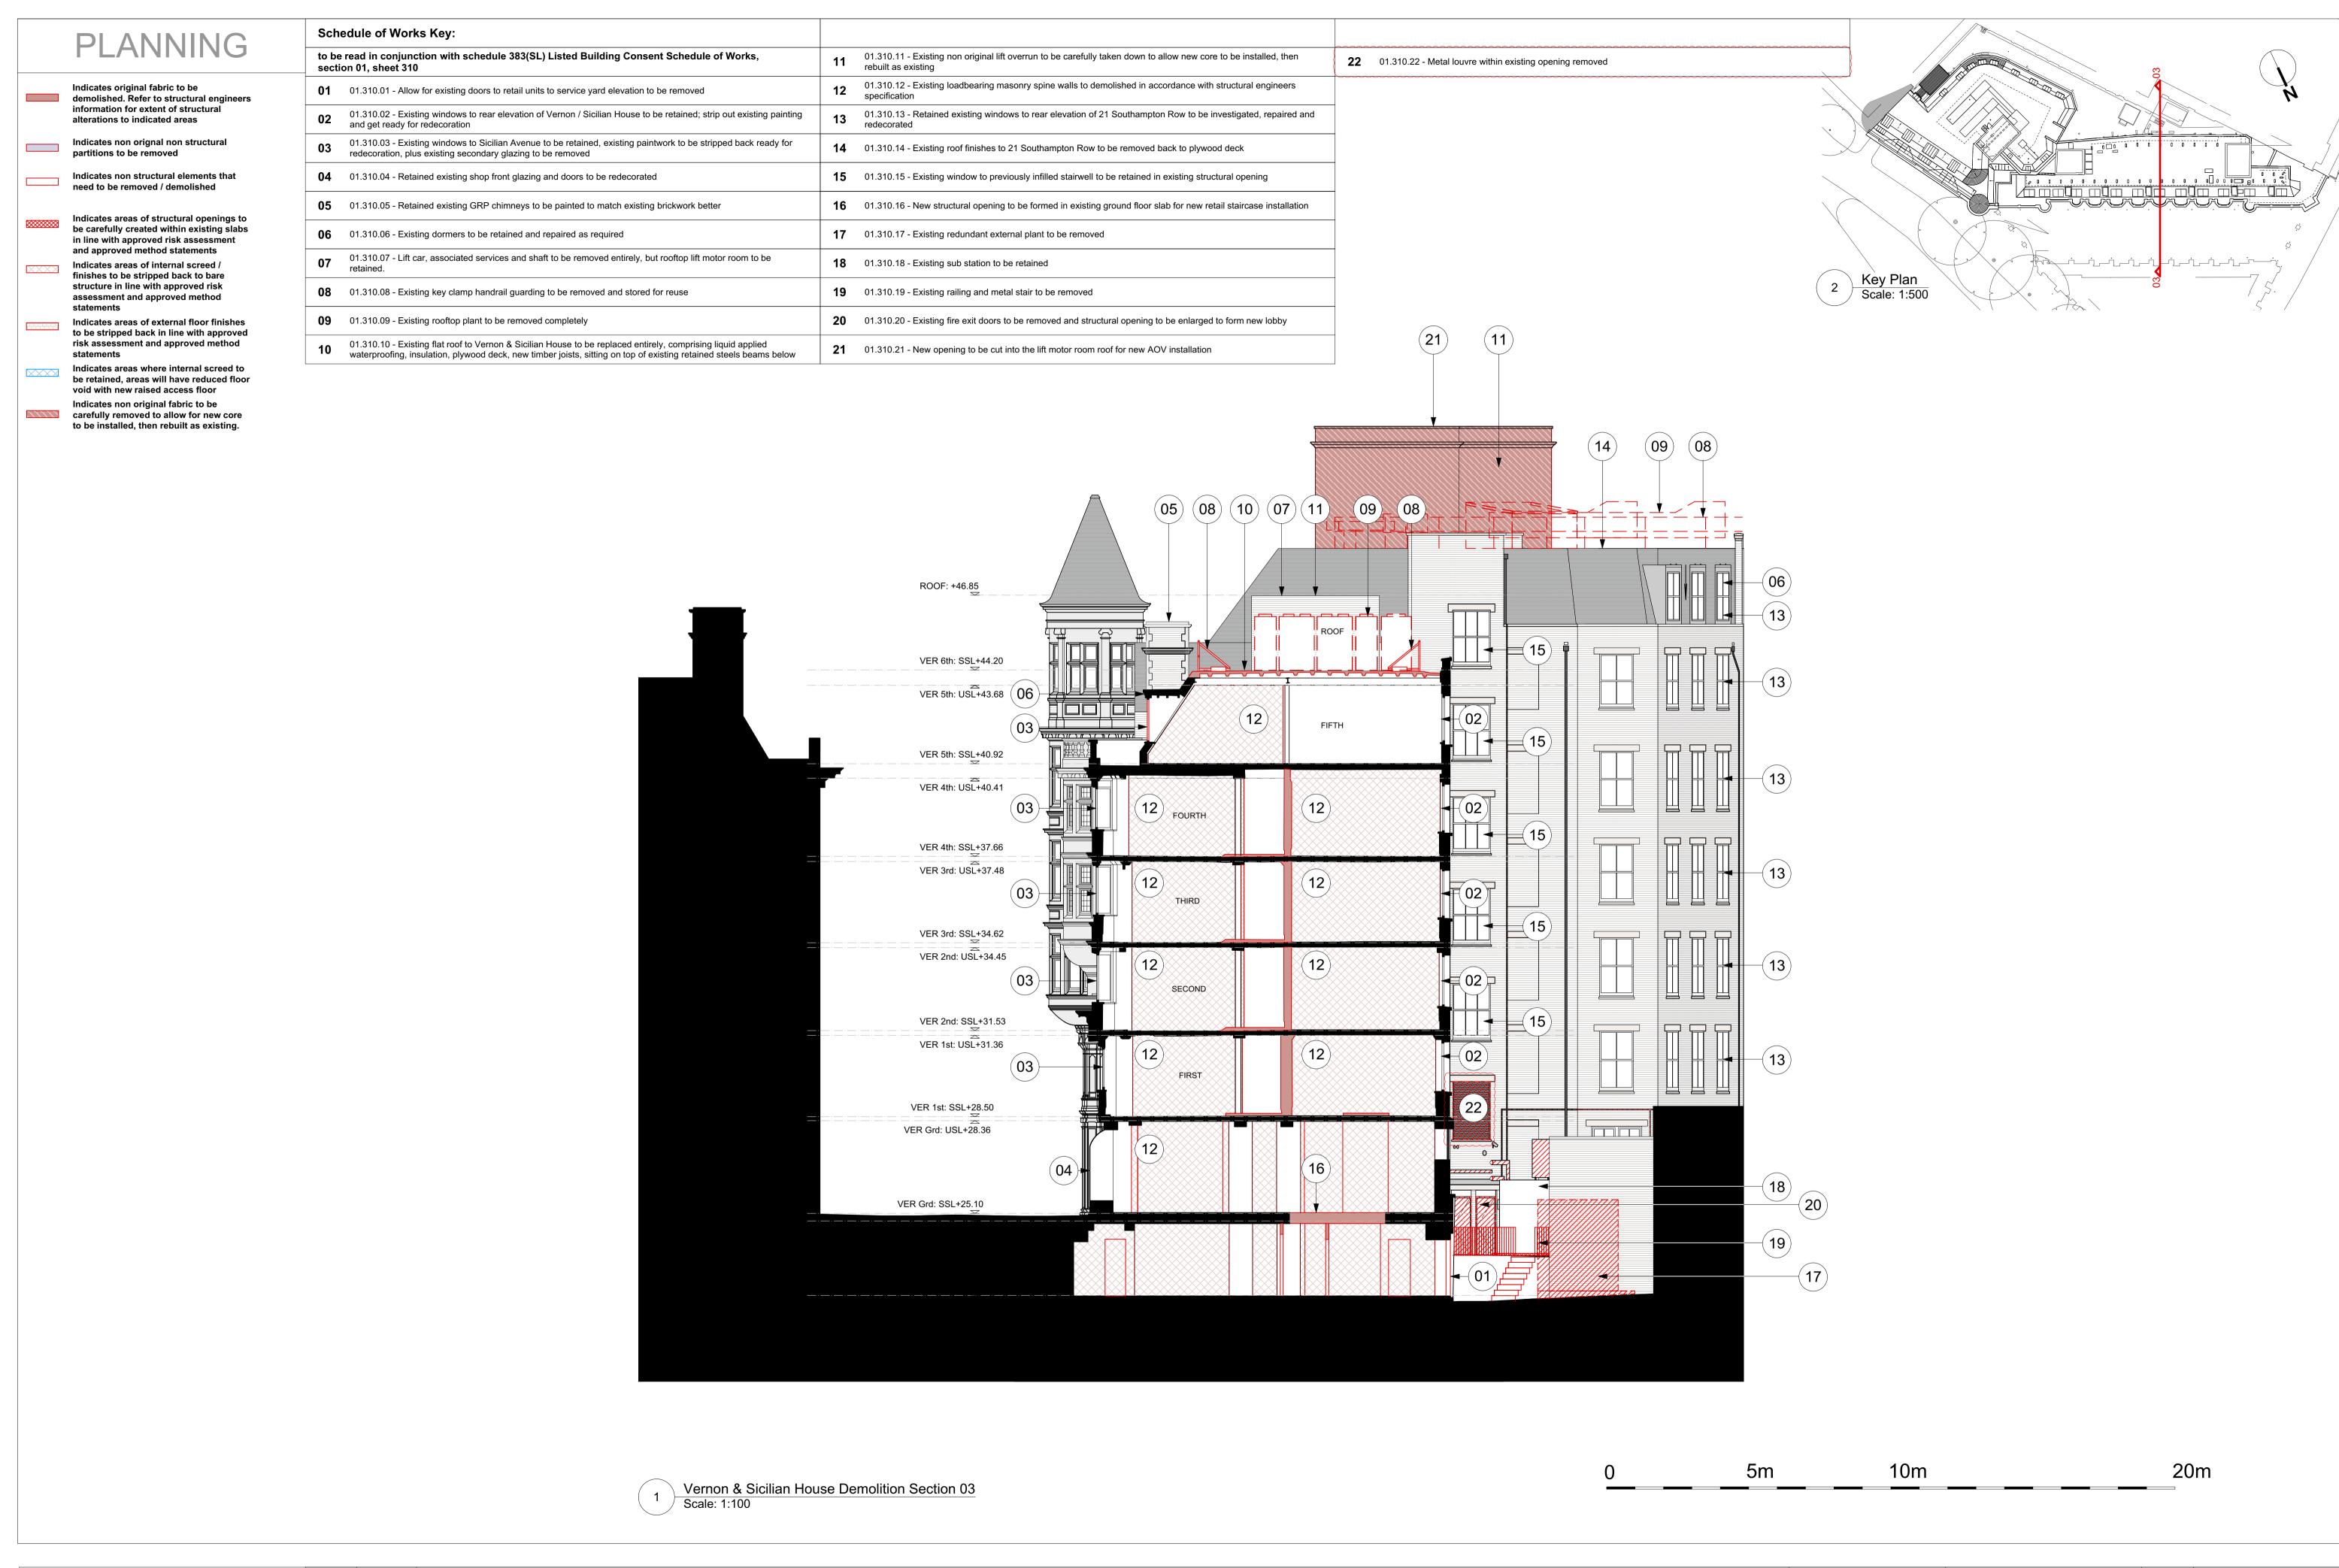

RevisionDateAmendmentPL-122/07/2022Issued for PlanningPL-201/03/2023Revisions as per agreed amendmentsPL-307/02/2025Revisions as bubbled

 Date
 Project
 Job Ref.

 April 2022
 Vernon House
 383

 Scale
 Drawn
 Check
 Title

 1:100 @A1
 KP
 DT
 Ver/ Sic - Demolition Section 03

 Status
 Client Ref PLANNING
 Drwg. no. 383 (DE) 310
 Rev. PL-3

 Hale Brown Architects Ltd. Unit 1.04, Edinburgh House, 170 Kennington Lane, London, SE11 5DP
 T: 020 3735 7442
 E: mail@halebrown.com
 W: www.halebrown.com