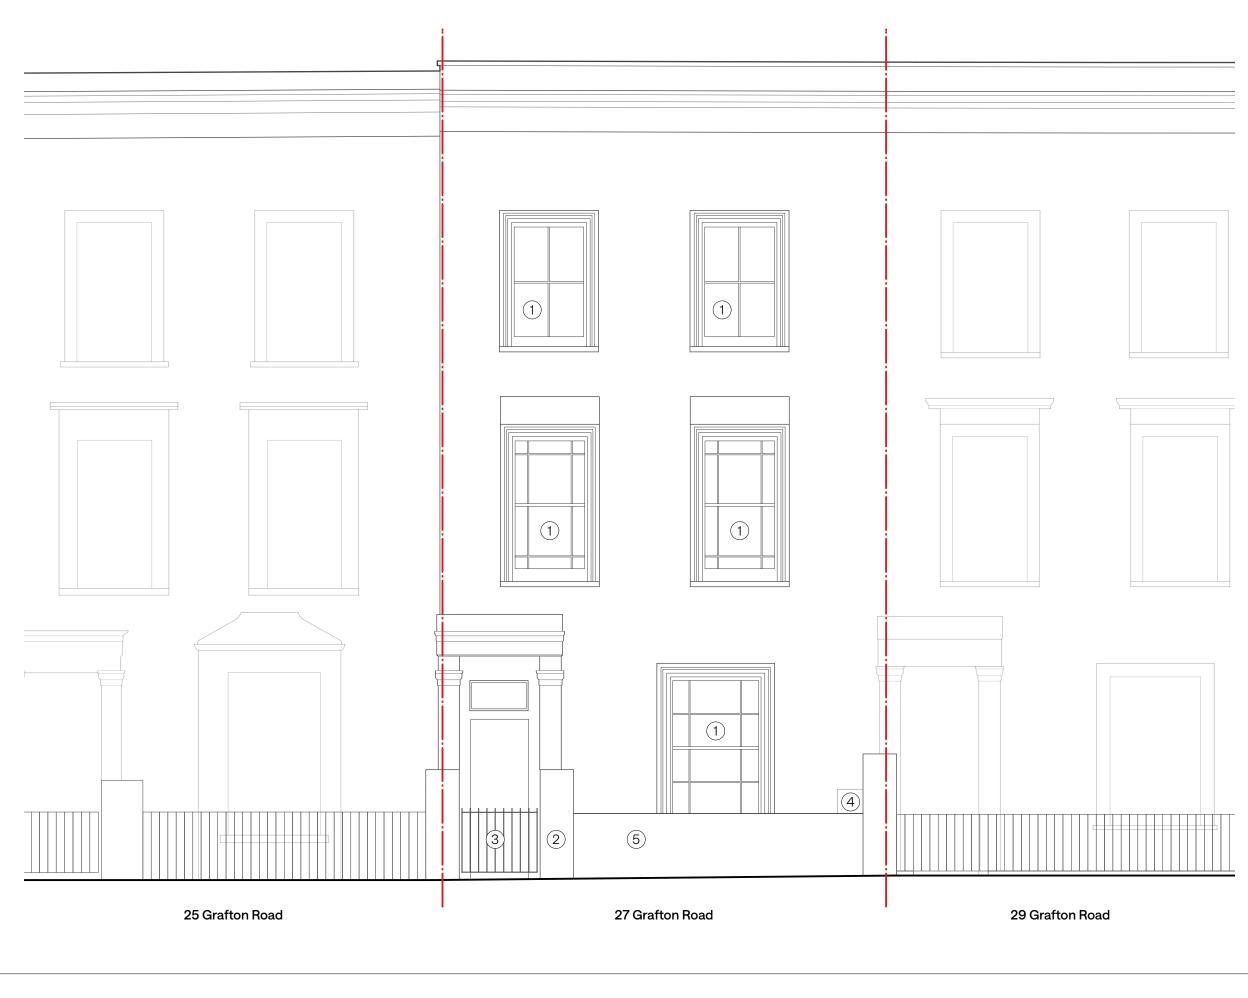

## Key

- 1 Proposed replacement white painted double glazed timber sash windows to match existing
- 2 Proposed new gate pier in London stock brick
- 3 Proposed new black metal gate matching the height and style of that at 25 Grafton Road
- 4 1no. existing meter enclosure removed and existing brickwork made good
- 5 Existing London Stock brick wall retained

## Front elevation as proposed