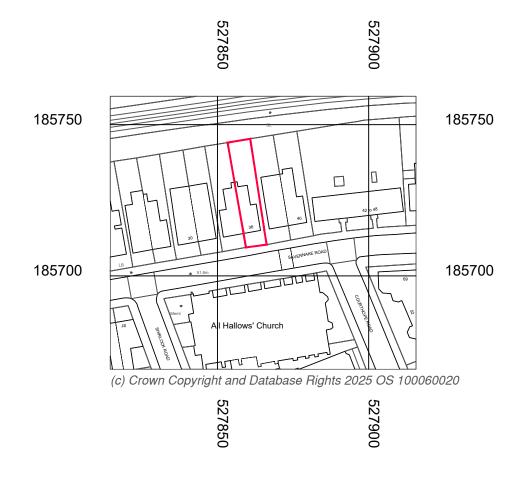

## **LOCATION PLAN** SCALE 1:1250

Om 5m 10m 15m 20m 25m 30m 35m 40m 45m 50m SCALE BAR IN METERS

LOFT CONVERSION AND REAR EXTENSION AT 36 SAVERNAKE ROAD FLAT C LONDON NW3 2JP

Cilent MR METCALFE 36 SAVERNAKE ROAD FLAT C LONDON NW3 2JP

Drawing Title
BLOCK PLAN AND LOCATION PLAN

ST\_MAR 25\_36 SAV\_LP D