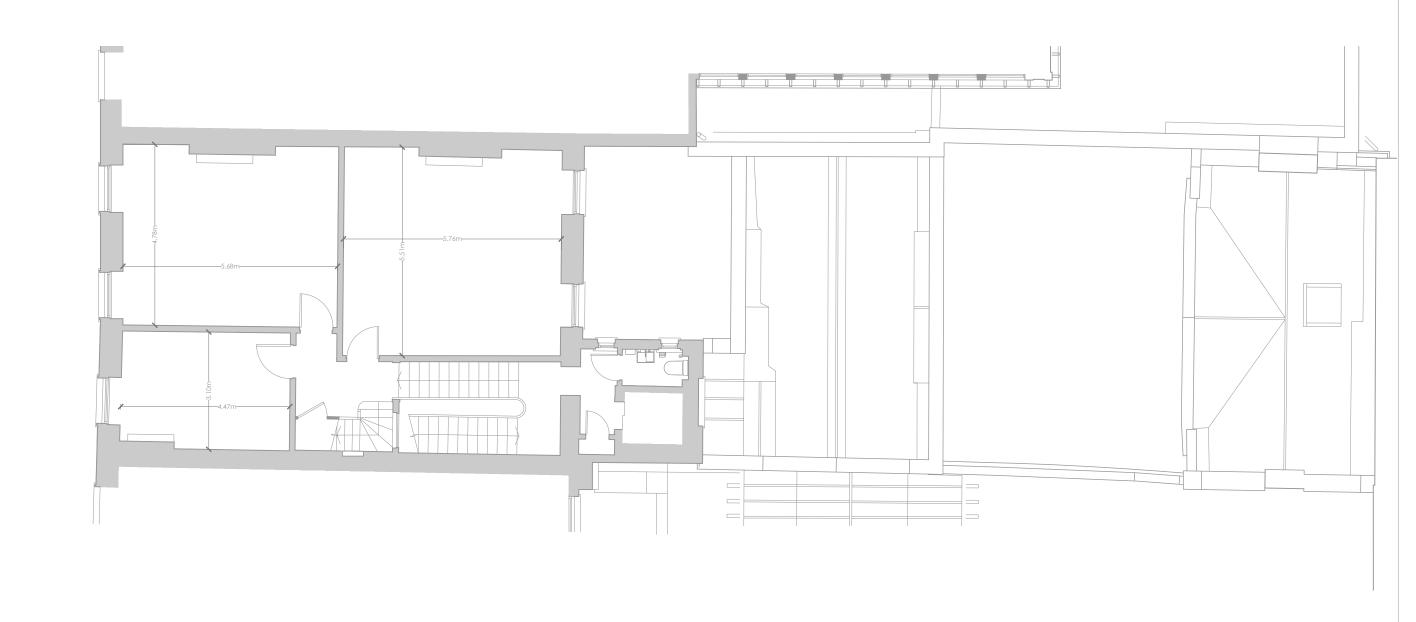

Address
21 Bedford Square
London

Project
Lease Plan

Drawing
Lower Ground Floor

Drawn By
SEM
19.9.24

Scale
1:100 (A3)

Rev Amendments

Date





Client
The Bedford Estates

Address
21 Bedford Square
London

Project
Lease Plan

Drawing
Ground Floor

Drawin By
SEM
19.9.24

Scale
1:100 (A3)

Rev Amendments Date

Drawing No.
02



The Bedford Estates

Address
21 Bedford Square
London

Drawn Date 19.9.24

Project Lease Plan

Drawing First Floor

Scale 1:100 (A3)















|       | Any discrepancy between drawings and specification to be referred to the Surveyors.     Scaled Dimensions should not be used.     All drawings are to be read in conjunction with the Engineer's details & any anomalies are to be reported to the Contract Administrator. |                    |      |
|-------|----------------------------------------------------------------------------------------------------------------------------------------------------------------------------------------------------------------------------------------------------------------------------|--------------------|------|
|       | Client The Bedford Estates