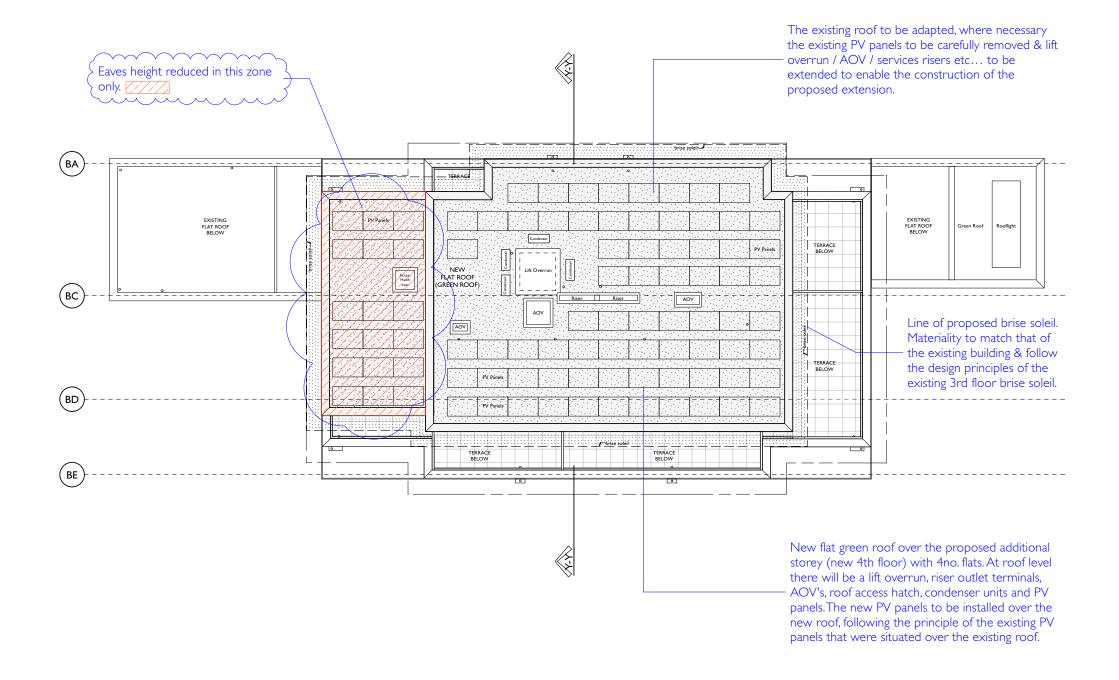

Description.
Reduced eaves height zone indicated. See cloud.

| Initial. | PLANNING          |                                    |                             |  |
|----------|-------------------|------------------------------------|-----------------------------|--|
| •        | Project           | Regent's Gate / Guinness Court NW8 | Drawing: PROPOSED ROOF PLAN |  |
|          | Scale:            | I:200 @ A3                         | DWG: 1323 - PL - 251        |  |
|          | Date <sup>,</sup> | APRII 2022                         | Revision: <b>D</b>          |  |