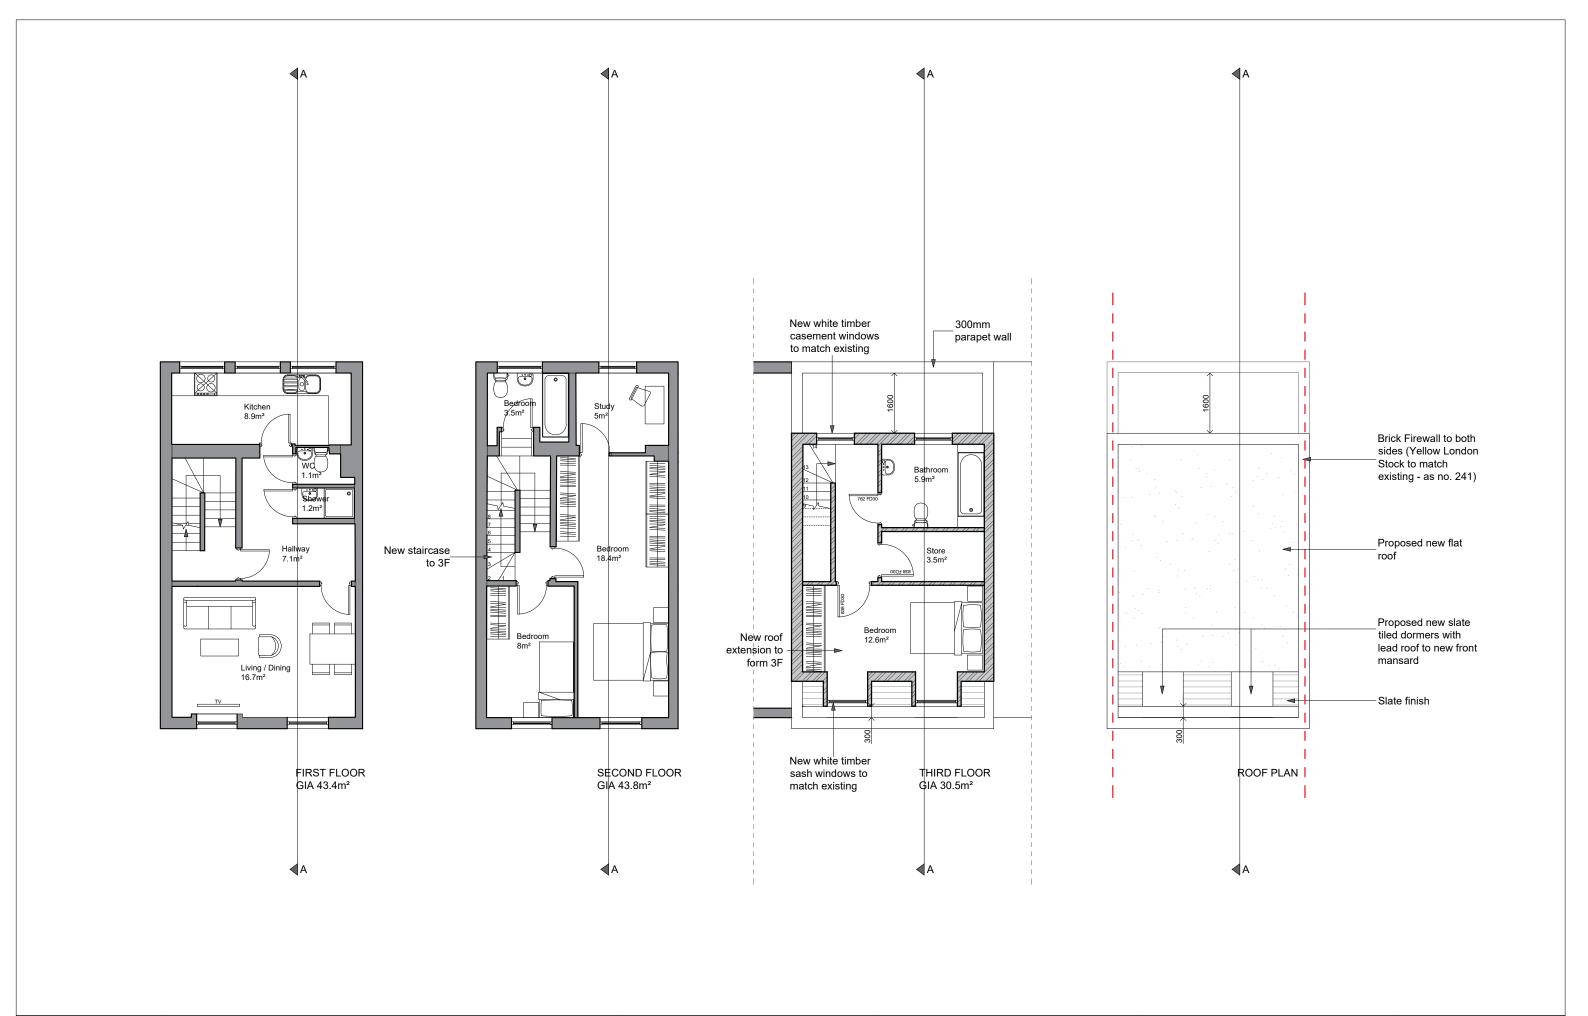

USE FIGURED DIMENSIONS ONLY.
DO NOT SCALE OFF DRAWINGS.
ALL DIMENSIONS ARE TO BE CHECKED ON SITE.
INCONSISTENCIES ARE TO BE REPORTED TO
OATEN ARCHITECTS IMMEDIATELY.

REV.: DATE: DESCRIPTION:

27/02/25 Minor amendment to layout. 14/04/25 Dormers amended. Section line added 27/05/25 Roof extension set back by 1600mm at the rear 30/05/25 Proposed materials specified

## PROJECT: 243 Royal College Street, London, NW1 9LT

Planning

CLIENT:

DRAWN BY - DATE: RR Feb 2025 CHECKED BY: RO STAGE:

1:100 @ A3

DRAWING TITLE: Proposed 1F, 2F, 3F and Roof Plan DRAWING NO:

25.1524/102 E