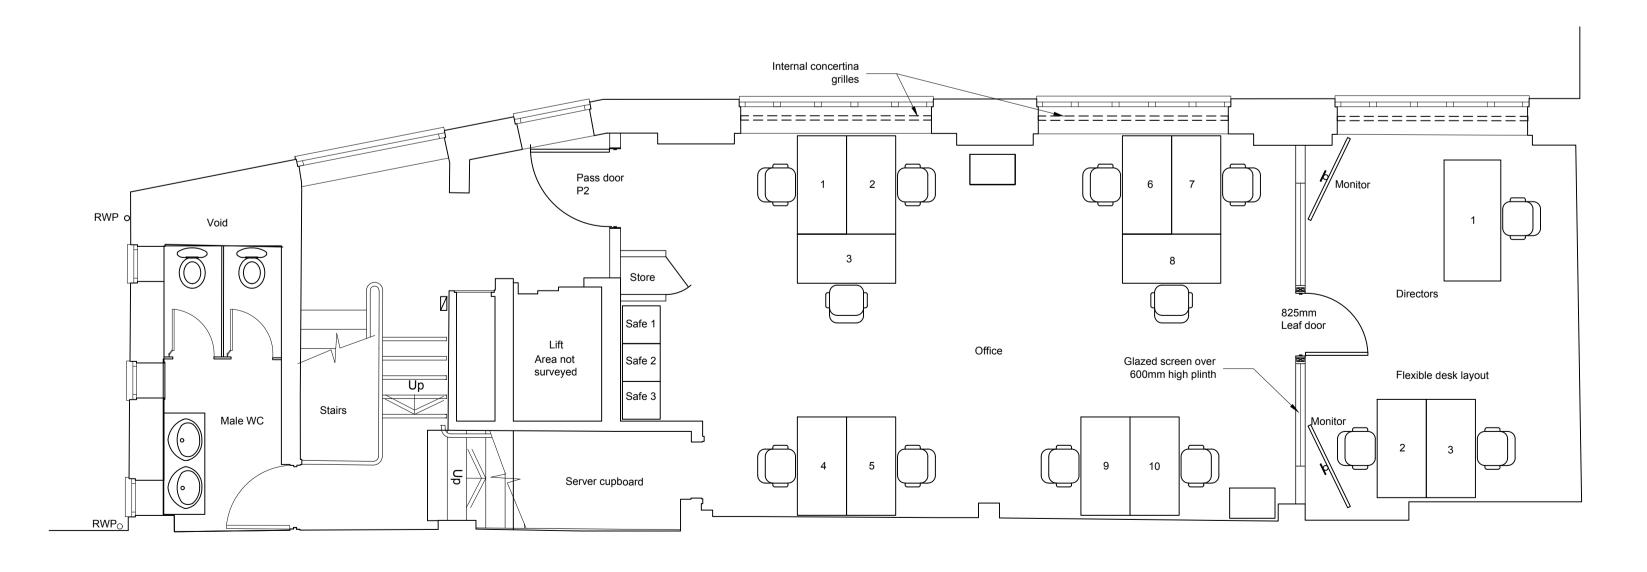

First Floor Scale 1:50

NOTES This drawing is protected by copyright and must not be copied or otherwise reproduced without express permission of Conker Conservation Ltd. Do not scale from this drawing. All dimensions must be checked on site and any discrepancies or omissions reported to the Contract Administrator.

A 30.05.2025 Counter location and shape revised, entrance lobby door moved

- 19.05.2025 First issue REVISIONS

CLIENT

DRAWING TITLE

DATE

SCALE

DRAWING NUMBER

19-20 Hatton Place

Hatton Garden Metals Ltd

Proposed Plans, 1st & 2nd Floor

May 2025

1:50@ A1

## 881-PP-1.01 REVISION A