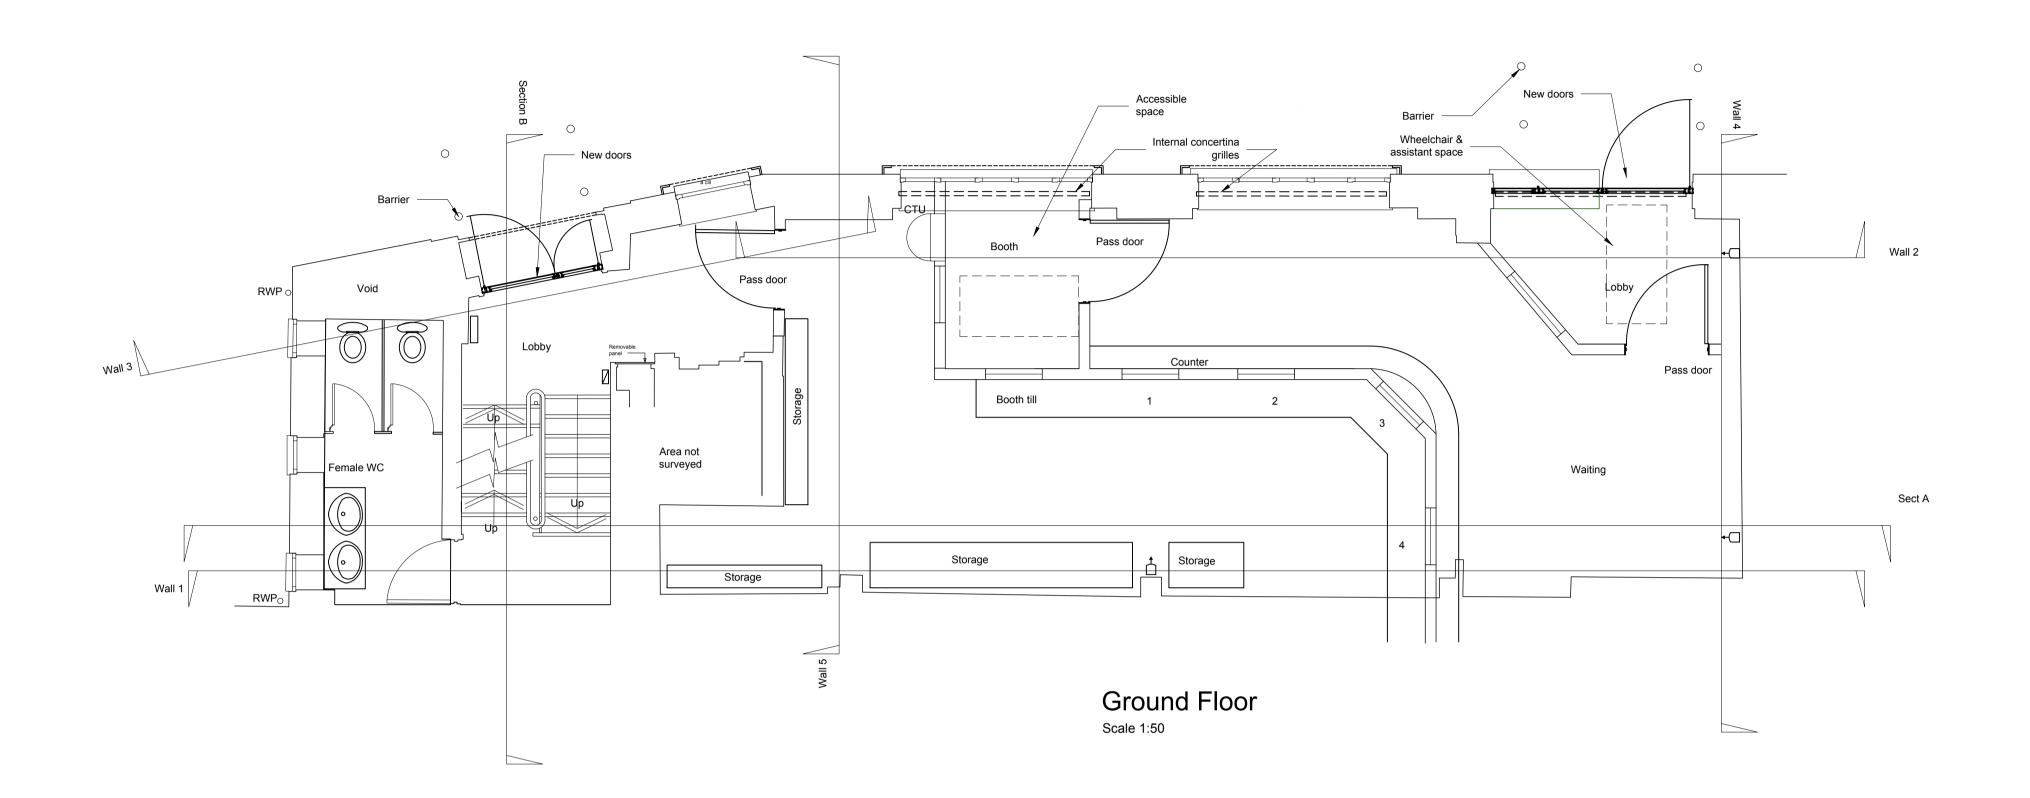

First Floor Scale 1:50

NOTES This drawing is protected by copyright and must not be copied or otherwise reproduced without express permission of Conker Conservation Ltd. Do not scale from this drawing. All dimensions must be checked on site and any discrepancies or omissions reported to the Contract Administrator.

A 30.05.2025 Counter location and shape revised, entrance lobby door moved

- 19.05.2025 First issue REVISIONS

CLIENT

DRAWING TITLE

DATE

SCALE

DRAWING NUMBER

19-20 Hatton Place

Hatton Garden Metals Ltd

Proposed Plans, 1st & 2nd Floor

May 2025

1:50@ A1

## 881-PP-1.01 REVISION A