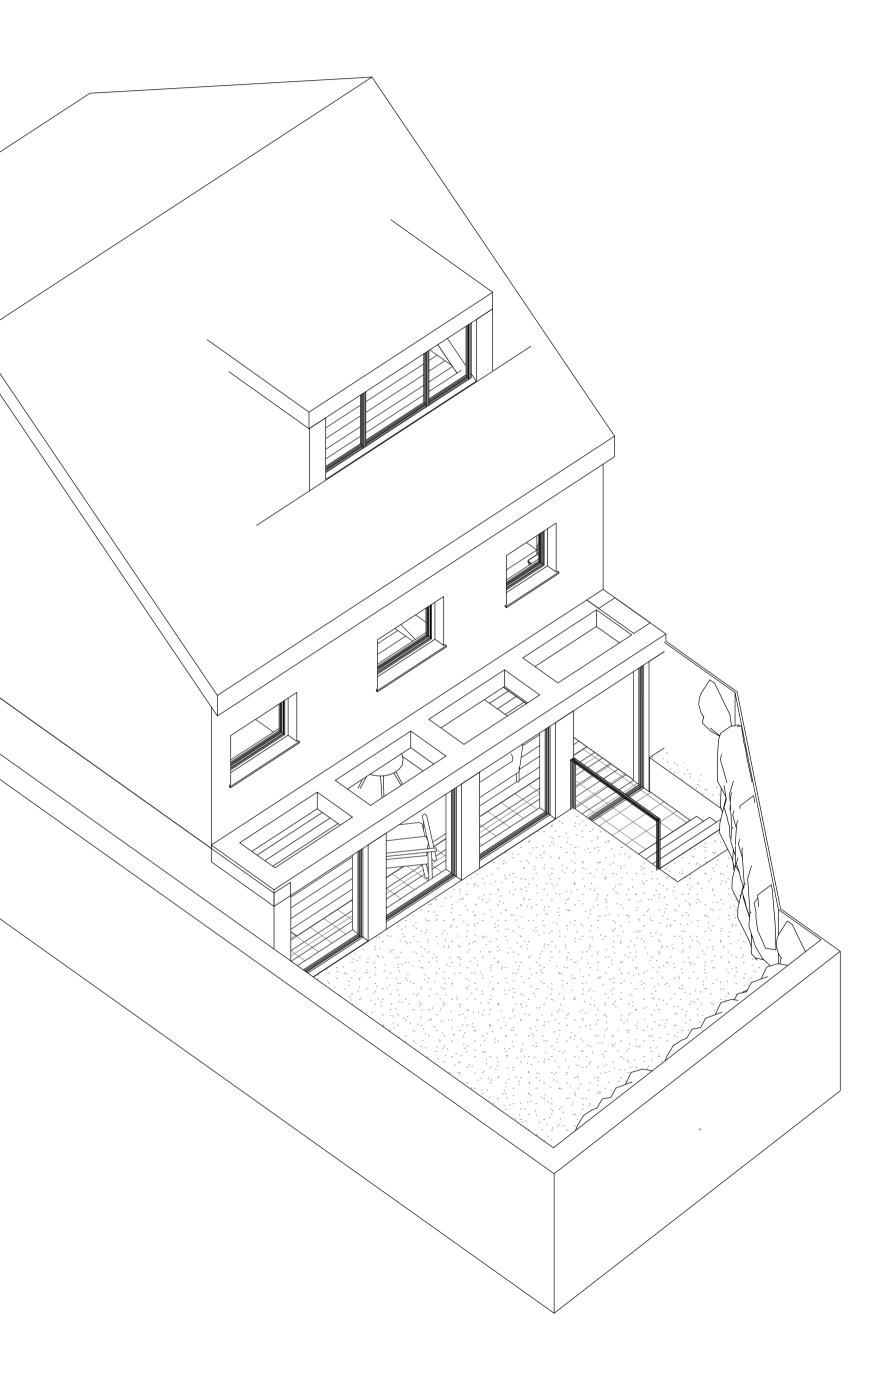

## General Note:

- Extension brickwork to
- match existing.2. New roof finish to
- a. Existing brickwork detailing to be reused such as soldier courses above windows.

ore Avenue W3 7SU 4567 architects.com 75 Minster Road, NW2 3SJ Proposed 3D Model 163-00-DR-203 Client: Will & Katy Moyle SCALE @ A1: