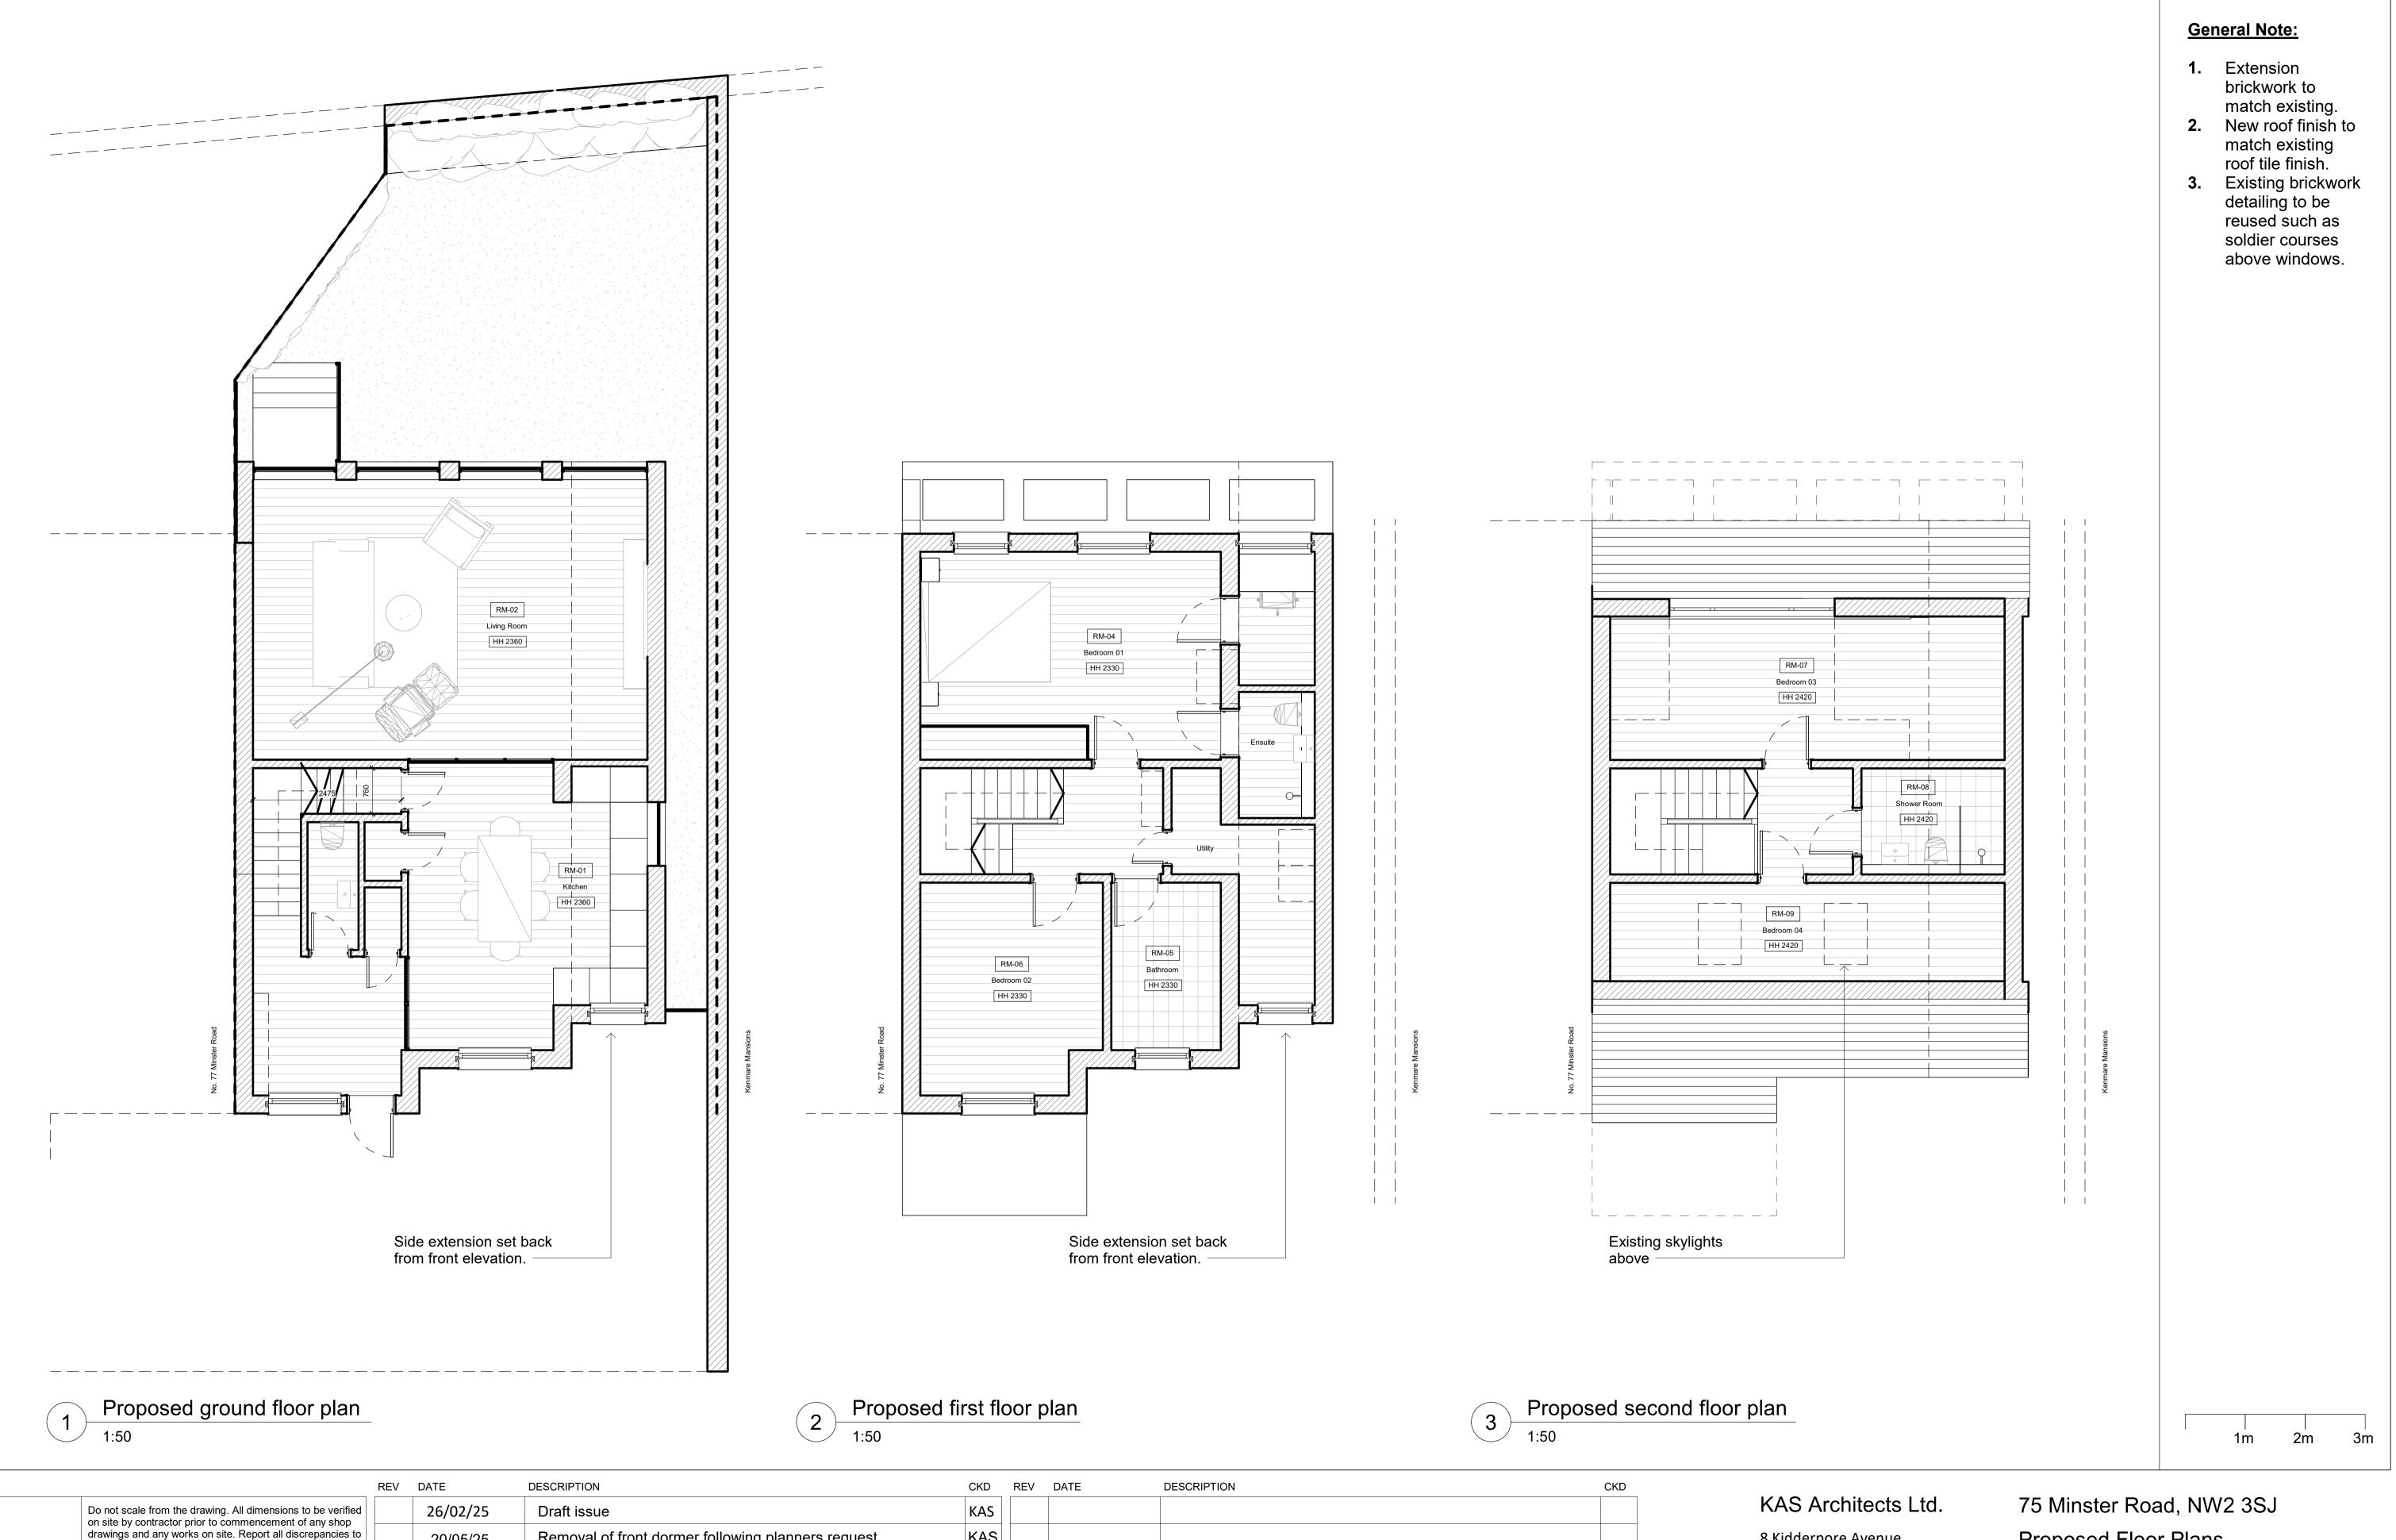

## General Note:

- Extension brickwork to
- match existing.2. New roof finish to
- a. Existing brickwork detailing to be reused such as soldier courses above windows.

ore Avenue W3 7SU 4567 architects.com 75 Minster Road, NW2 3SJ Proposed 3D Model 163-00-DR-203 Client: Will & Katy Moyle SCALE @ A1: