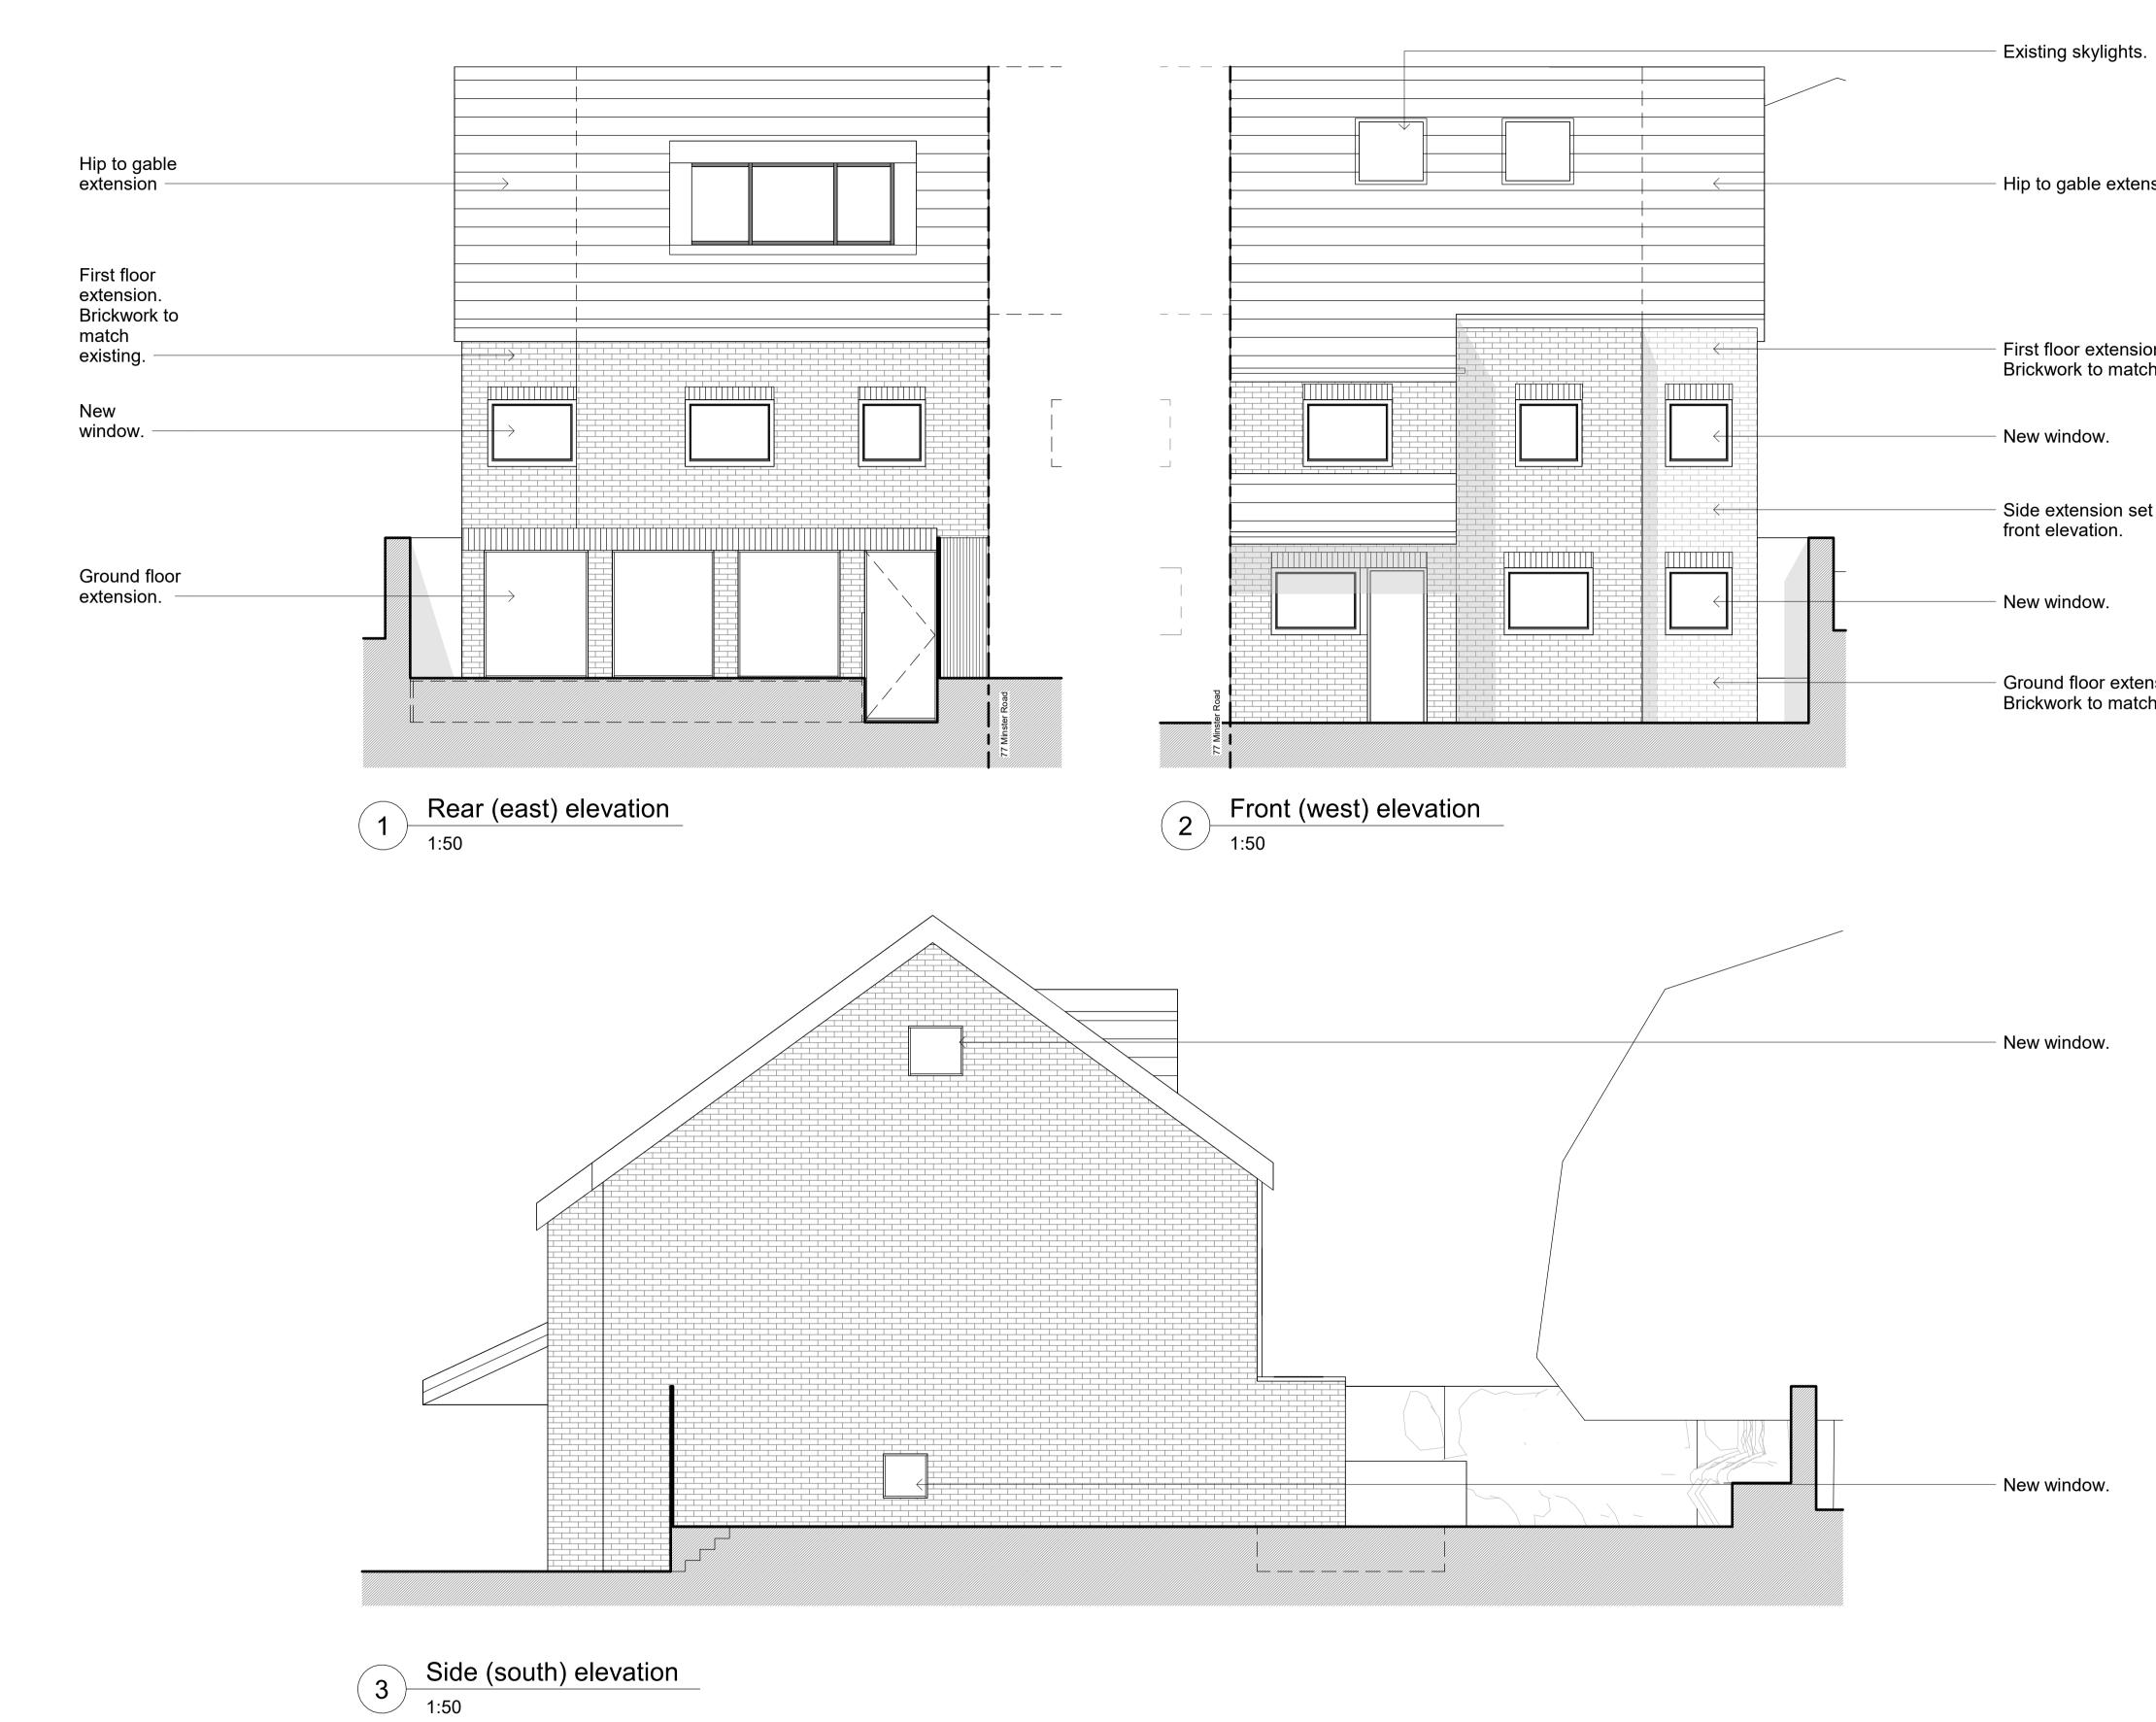

## General Note:

- Extension brickwork to
- match existing.2. New roof finish to
- a. Existing brickwork detailing to be reused such as soldier courses above windows.

ore Avenue W3 7SU 4567 architects.com 75 Minster Road, NW2 3SJ Proposed 3D Model 163-00-DR-203 Client: Will & Katy Moyle SCALE @ A1: