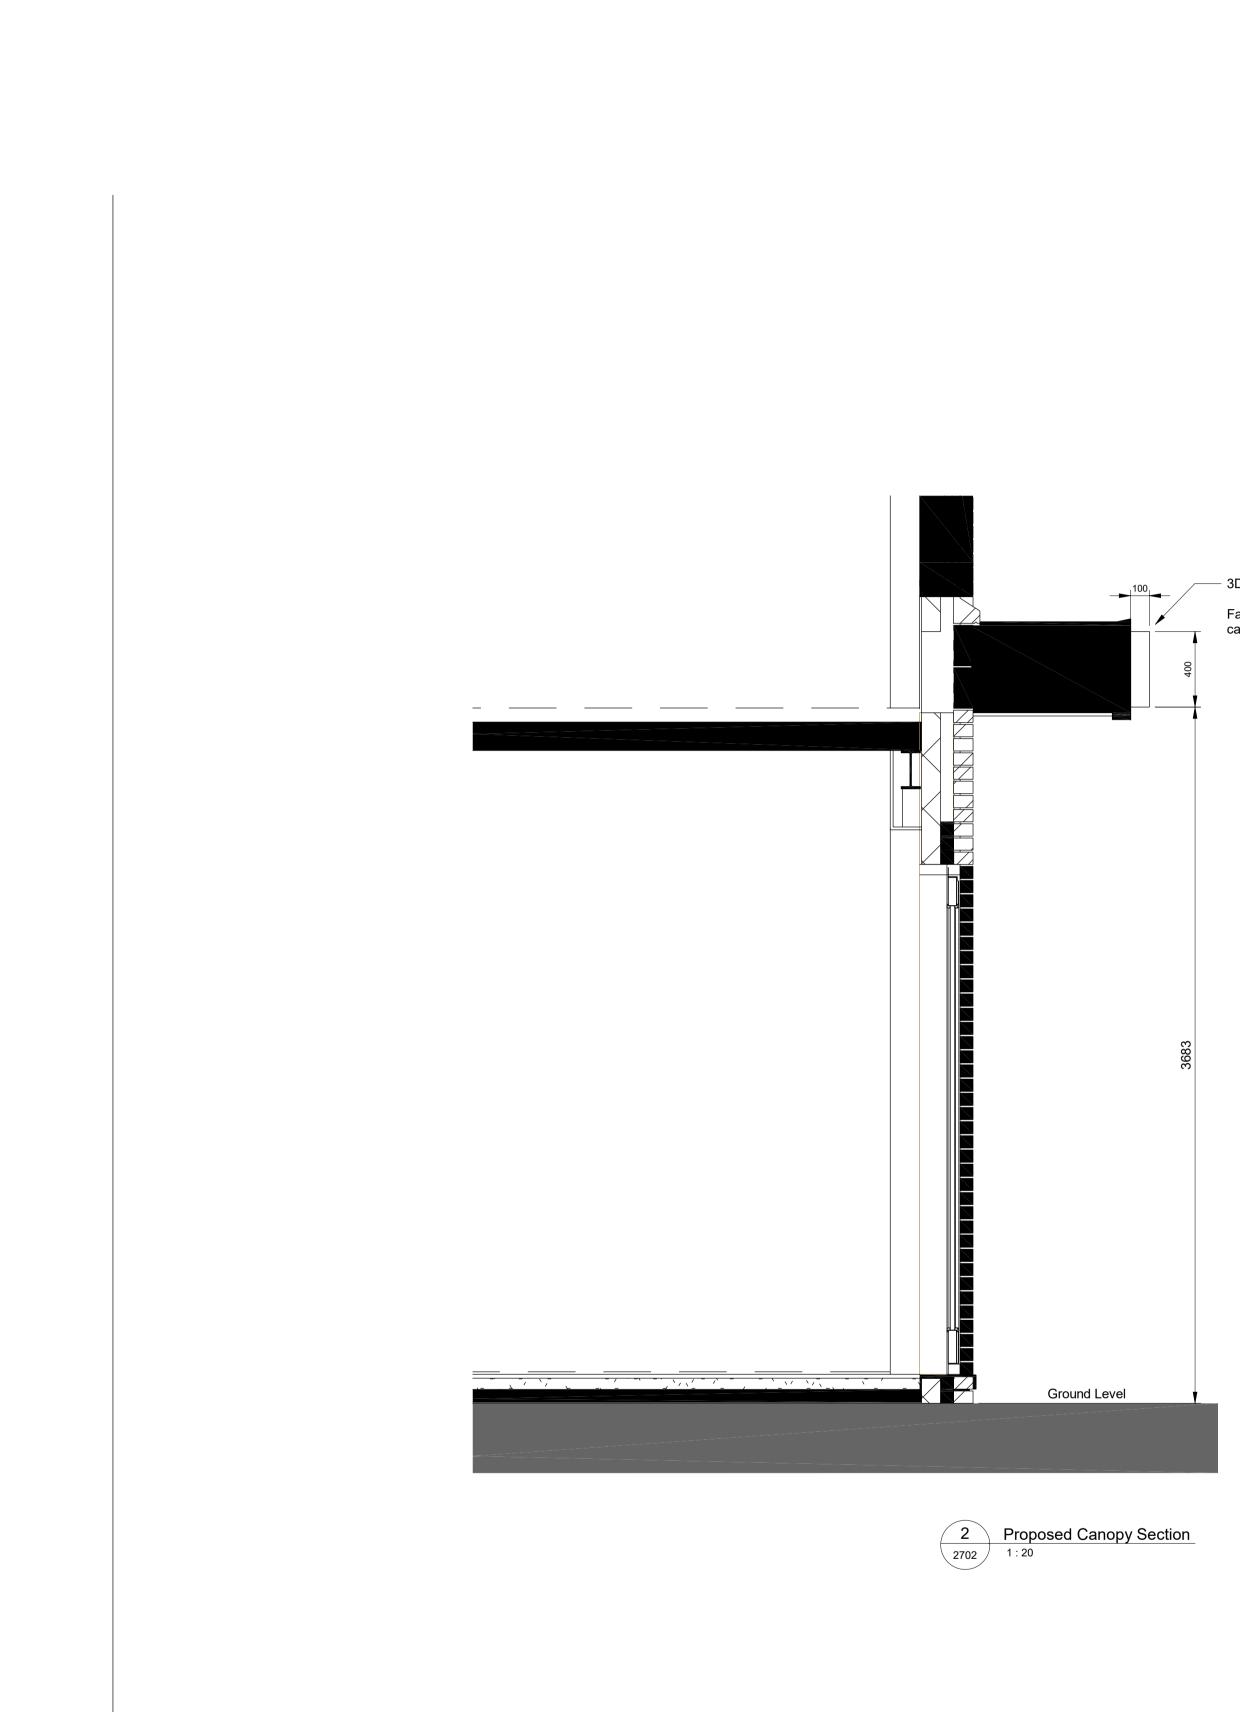

## – 3D illuminated letters - FIRE BRIGADES UNION

7

Face fixed to canopy. Front face of letters illuminated only. Existing canopy, side and rear of 3D lettering remaining non-illuminated

P01 PLANNING ISSUE REV DESCRIPTION

## EXISTING & PROPOSED CANOPY

| PURPOSE OF ISSUE    | STATUS  | SCALE at A1 | REVISION |
|---------------------|---------|-------------|----------|
| PLANNING            | S2      | 1:20        | P01      |
| CLIENT              | PROJECT |             |          |
| Fire Brigades Union | DESIGN  |             |          |
| ADDRESS             |         |             |          |