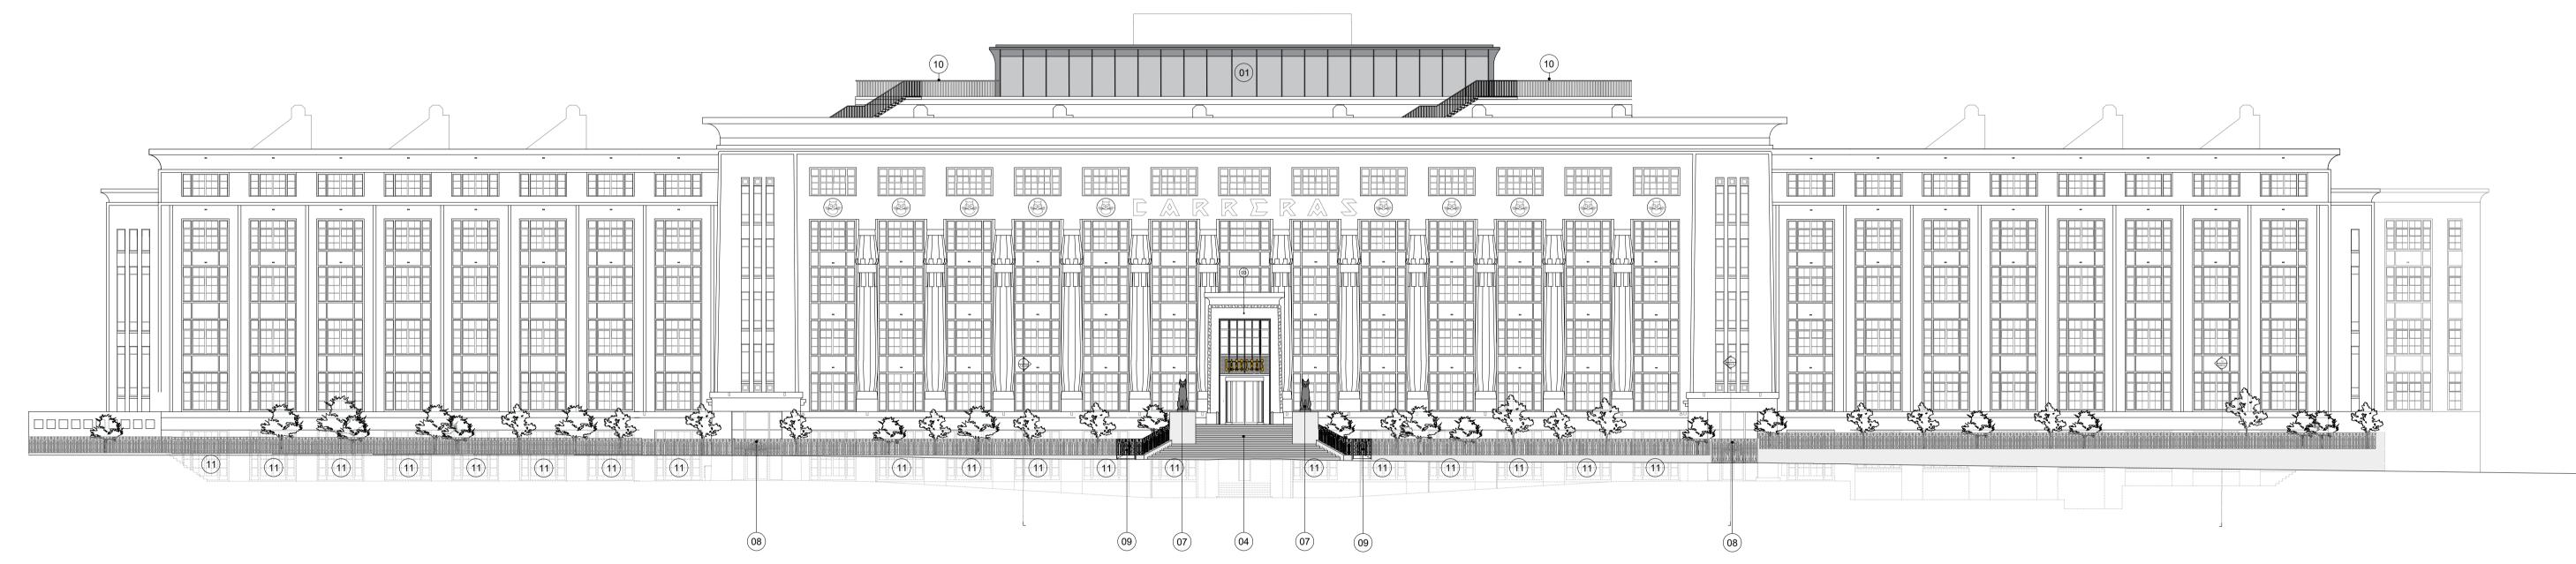

## LEGEND:

- New Sixth floor pavilion. Refer to A3000 Series.
- New Entrance Portal. Refer to A3000 Series. New Entrance Stair. Refer to A3000 Series.
- New Landscaping
- 6. Existing Building Signage.7. Existing Repositioned Cat Statues.
- New security gates.
  New Access control gates, with call point.
- Roof terrace
- 11. Cill dropped to FFL. Windows replaced with doors to match existing window profiles.

Disclaimer

PROPOSED - FRONT (EAST) ELEVATION

\* Subject to latest survey information

Drawing No. Revision

A1500

Reason for issue 31.01.2025 P1 ISSUED FOR PLANNING 02.05.2025 P2 ISSUED FOR PLANNING

0 2 4 6 8 10m