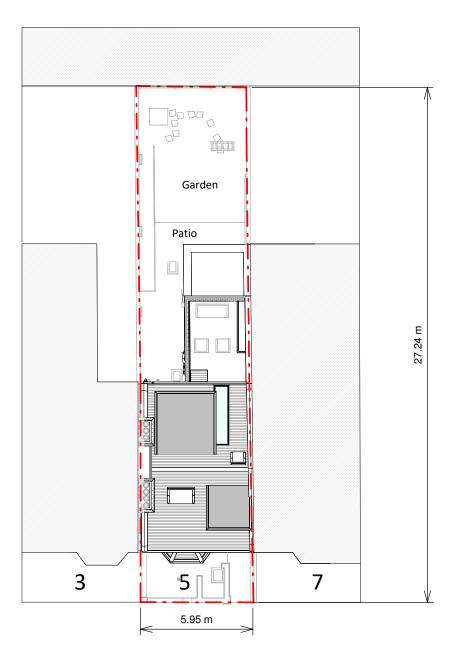

**Roderick Road** 

Existing Block Plan

**Roderick Road** 

Proposed Block Plan

Copyright in the design and this drawing is the property of RESI. Reproduction in whole or in part is forbidden without written sanction of RESI. This drawing must be read in conjunction with all other relevant documentation and drawings.

## NOTES

|--|

Neighbouring context --- Boundary line

Drawing Sta

Planning Drawings

Client

Romain Cerovic

Block Plans

| Scale      | Drawn   |
|------------|---------|
| 1:200 @ A3 | AR      |
| Date       | Checked |
| May 2025   | AG      |

Drawing No. REV B295814-3000 A