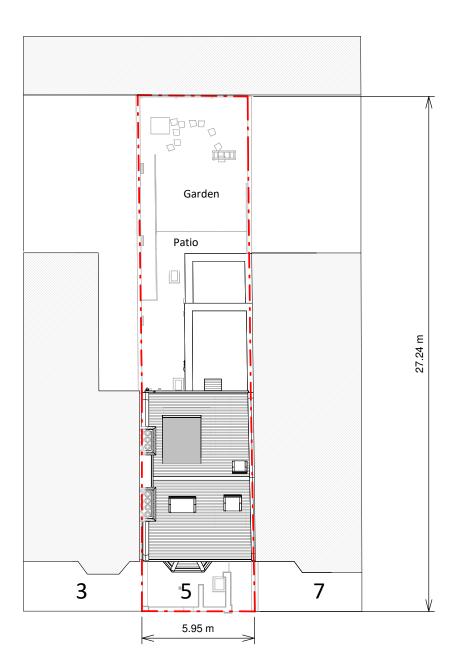

**Roderick Road** 

Existing Block Plan

**Roderick Road** 

Proposed Block Plan

Copyright in the design and this drawing is the property of RESI. Reproduction in whole or in part is forbidden without written sanction of RESI. This drawing must be read in conjunction with all other relevant documentation and drawings.

## NOTES

|--|

Neighbouring context --- Boundary line

Drawing Sta

Planning Drawings

Client

Romain Cerovic

Block Plans

| Scale      | Drawn   |
|------------|---------|
| 1:200 @ A3 | AR      |
| Date       | Checked |
| May 2025   | AG      |

Drawing No. REV B295814-3000 A