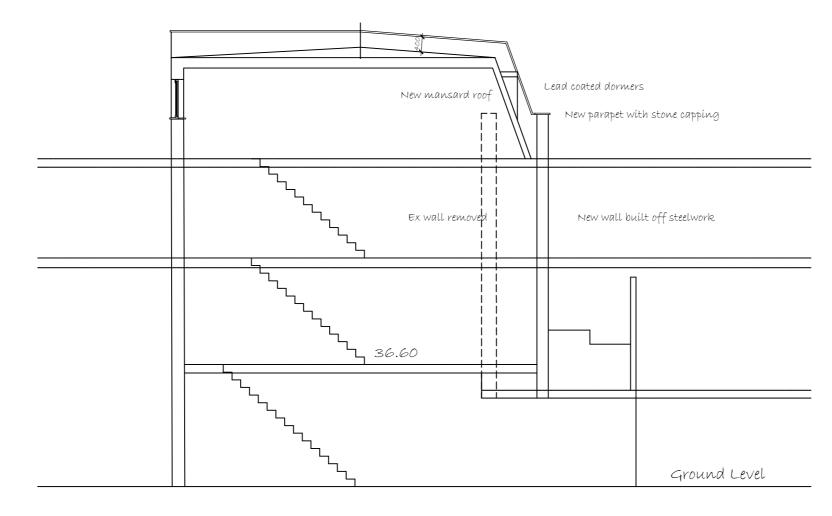

Indicative Sectional Elevation

|                                                                | NW52JT           |
|----------------------------------------------------------------|------------------|
|                                                                | Drawing          |
|                                                                | Elevatíons.      |
| 1:20 9 200mm 400mm 600mm 800mm 1000 1200 1400 1600 1800 2000   | Date Apríl 2025  |
| 1:1000 1m 2m 3m 4m 5m 6m 7m 8m 9m 10m<br>1:50-0 1m 2m 3m 4m 5m | Scale 1:100 @ A2 |