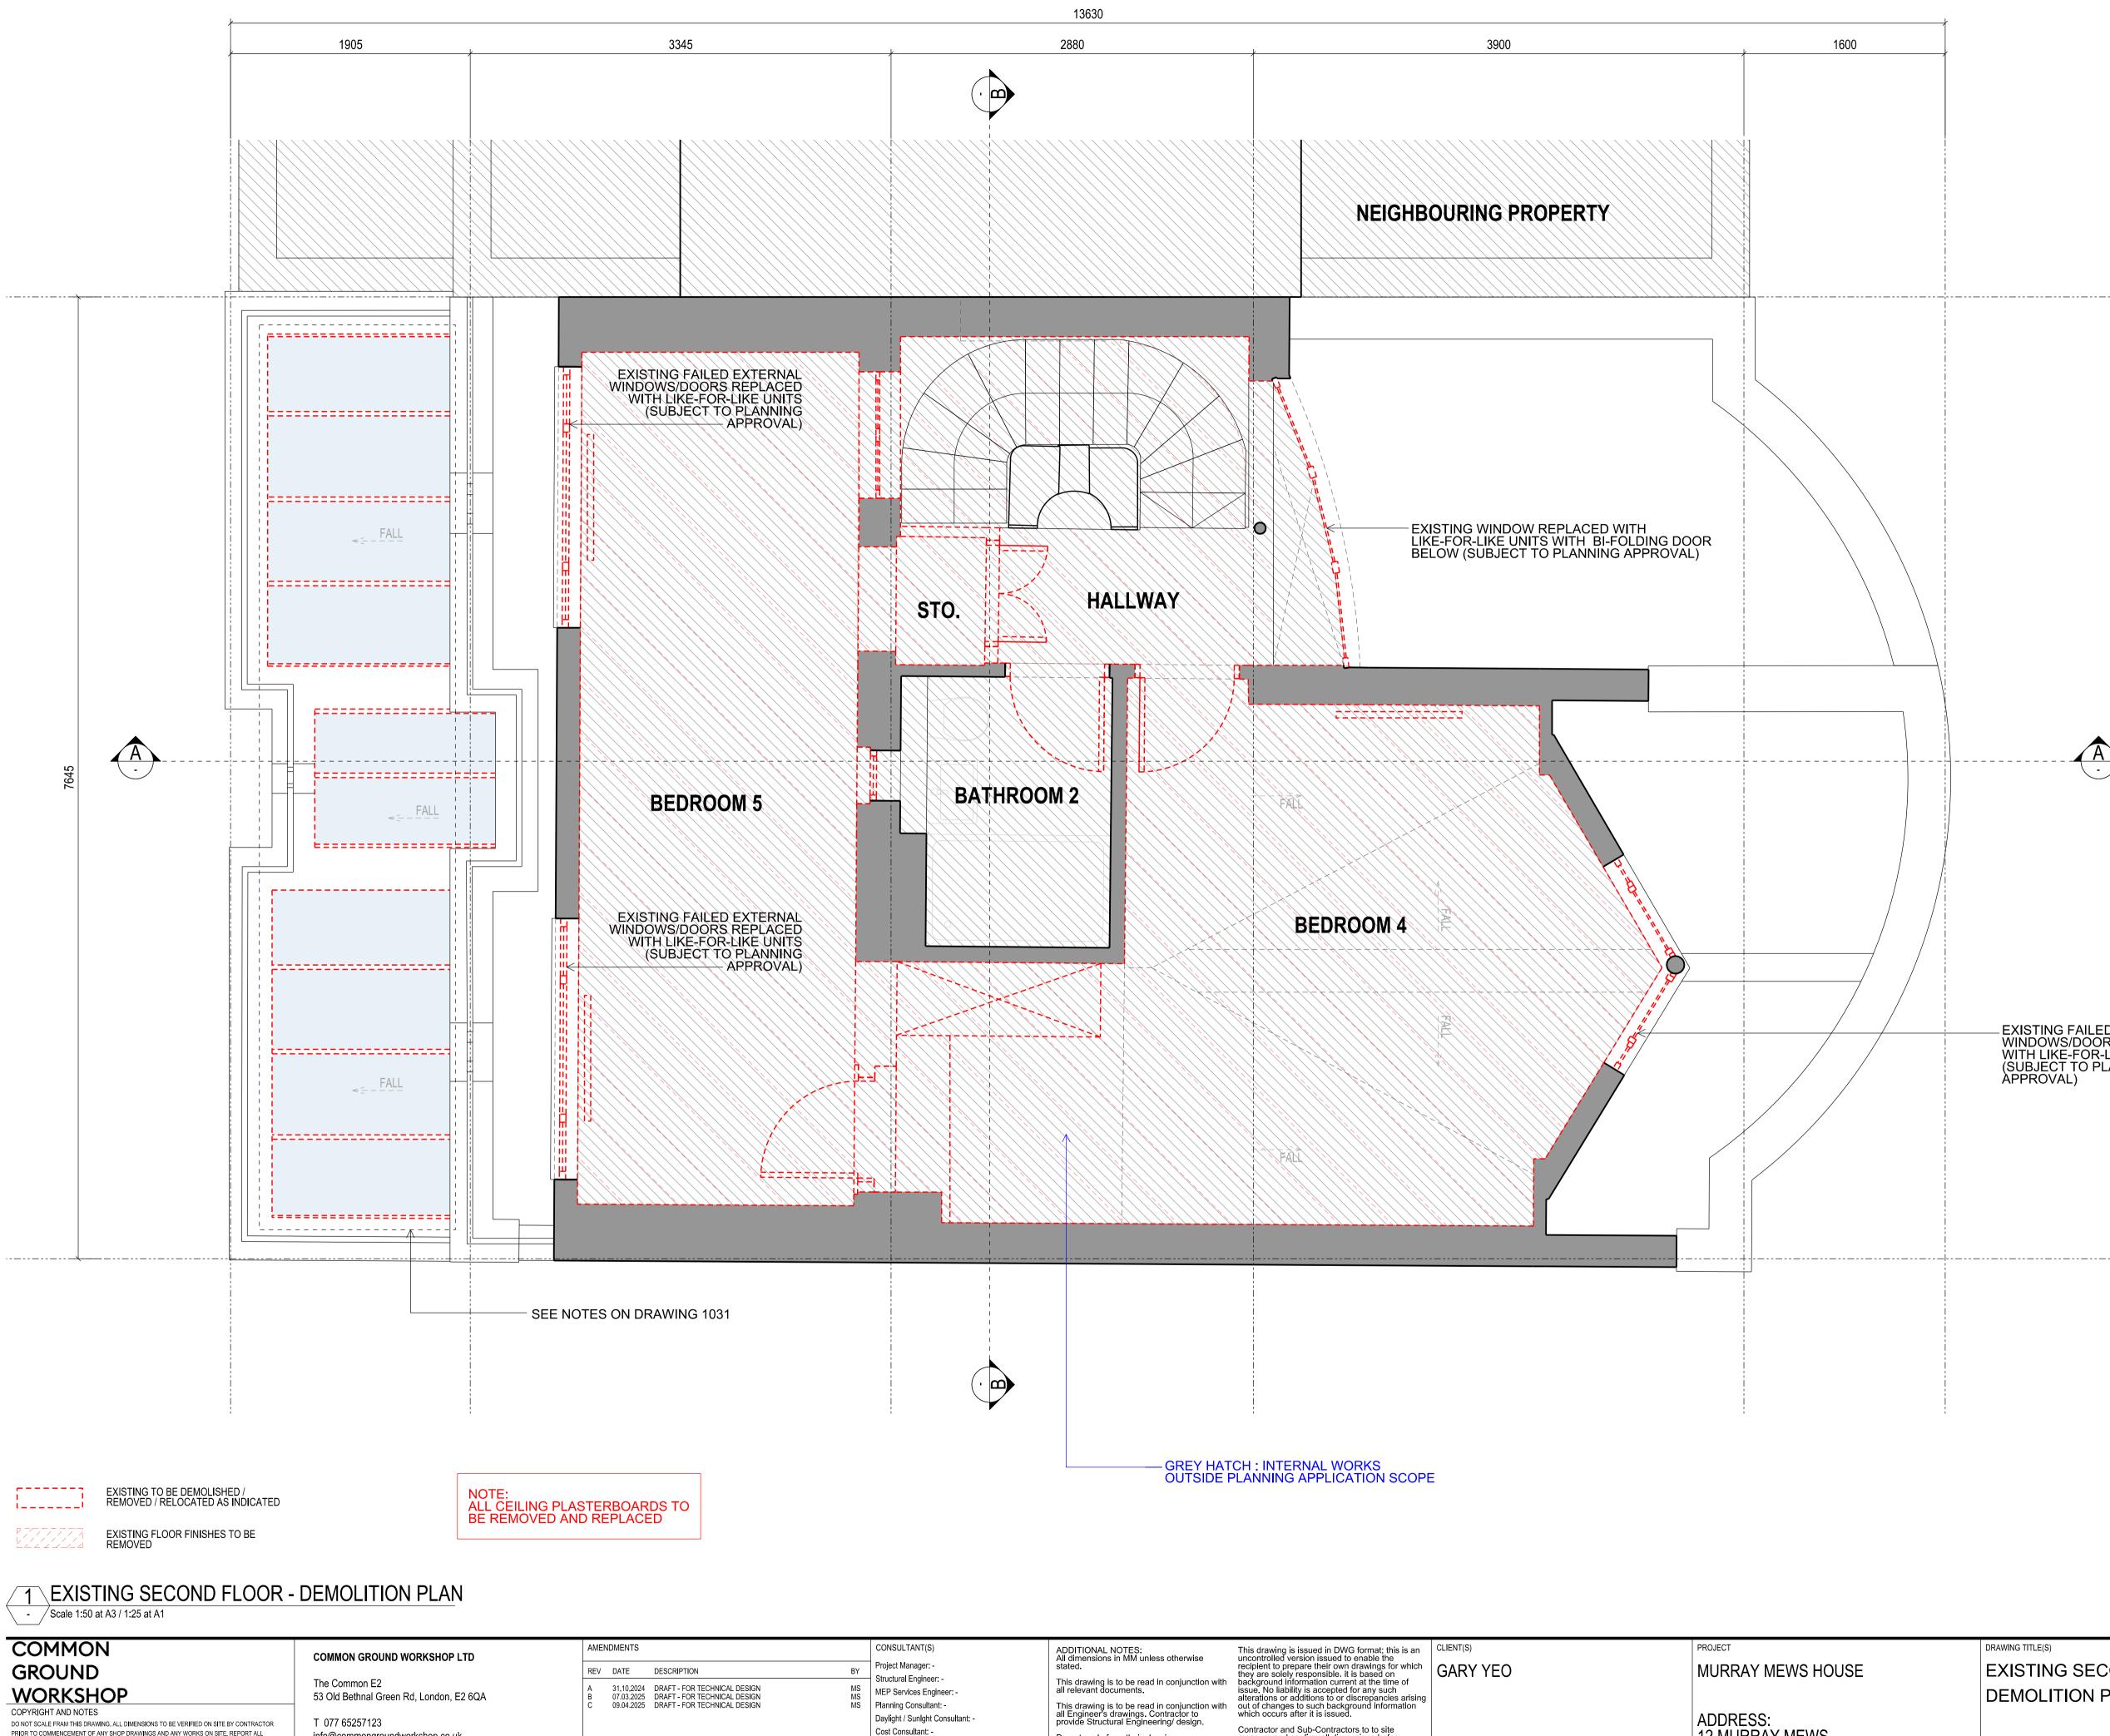

(A)

– EXISTING FAILED EXTERNAL WINDOWS/DOORS REPLACED WITH LIKE-FOR-LIKE UNITS (SUBJECT TO PLANNING APPROVAL)

750 1750 2250