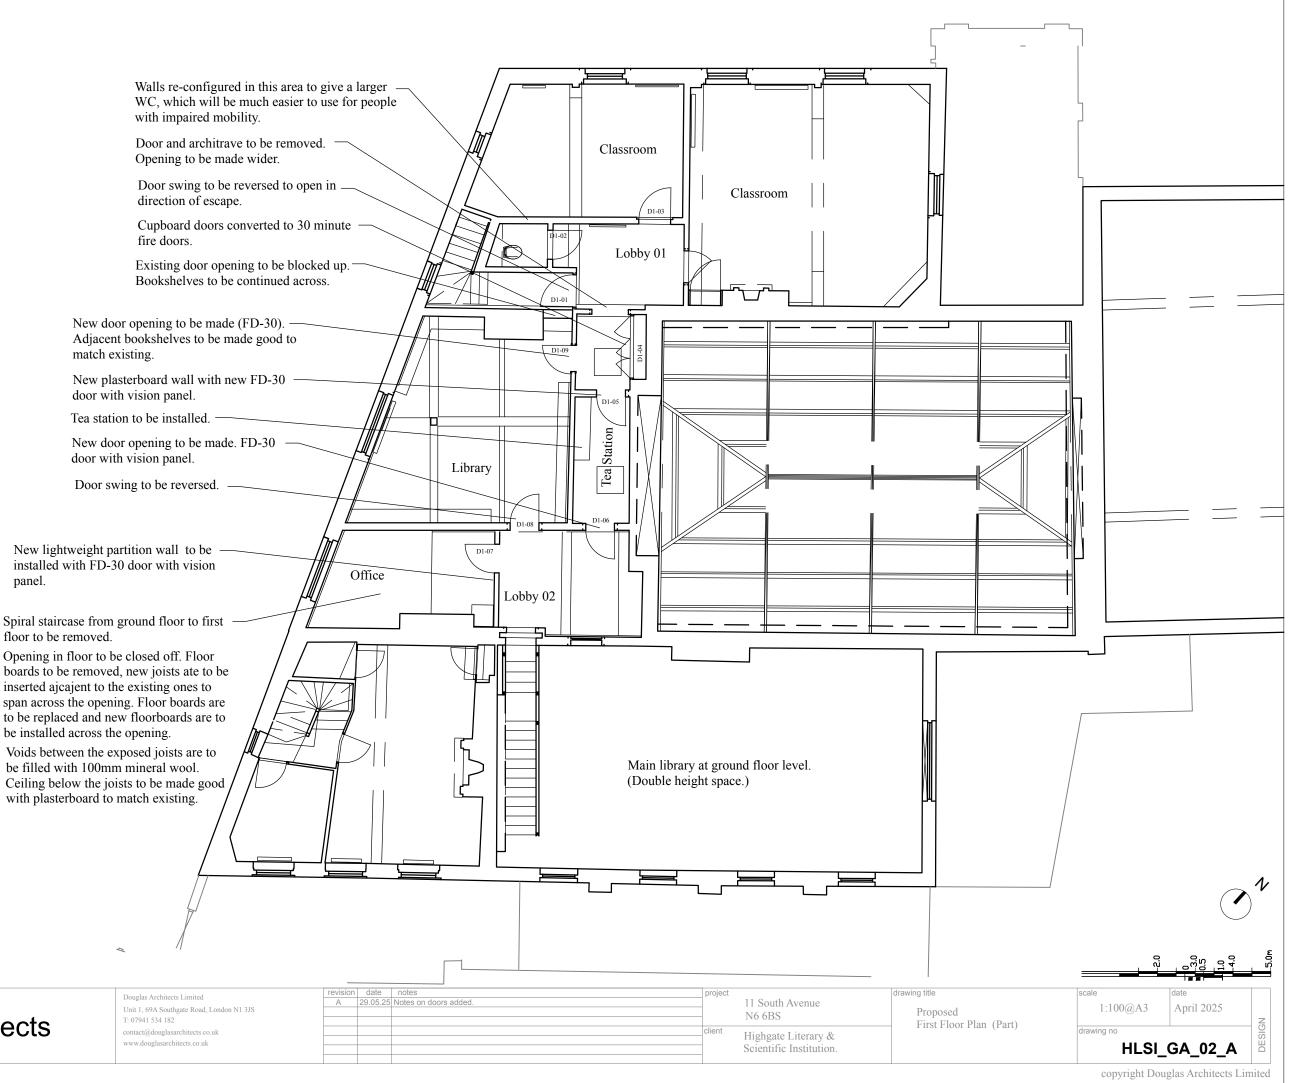

## Notes on Doors:

D1-01 - Panel door to be replaced with new to match existing. Architrave retained and made good. Door swing to be reversed. Fire rated ironmongery as below.

D1-02 - Panel door and architrave to be replaced to match existing. Ironmongery as below.

D1-03 - Panel door and architrave to be replaced to match existing. Ironmongery as below.

D1-04 - Existing louvred timber doors to be replaced with flat panel, white painted doors with minimal antique brass ironmongery. Architraves to match D1-03.

D1-05 - New flat panel white painted door with vision panel and fire rated ironmongery as below. Architraves to match D1-03.

D1-06 - New flat panel white painted door with vision panel and fire rated ironmongery as below. Architrave to match D1-08.

D1-07 - New flat panel white painted door with vision panel and ironmongery as below. Architrave to match D1-08.

D1-08 - Existing door to be re-used within existing architrave made good to facilitate changing the opening direction. Replacement fire rated ironmongery as below.

D1-09 - Existing door to adjacent fire escape to be made good and re-used with matching architrave and replacement fire rated ironmongery as below.

All doors and architraves to be painted/decorated to match existing.

All hinges to be brass or brass plated stainless steel.

All handles and latches to be antique brass.

Doors with vision panels to be as shown in Appendix A of the Design and Access Statement (Rev A) submitted with this application.