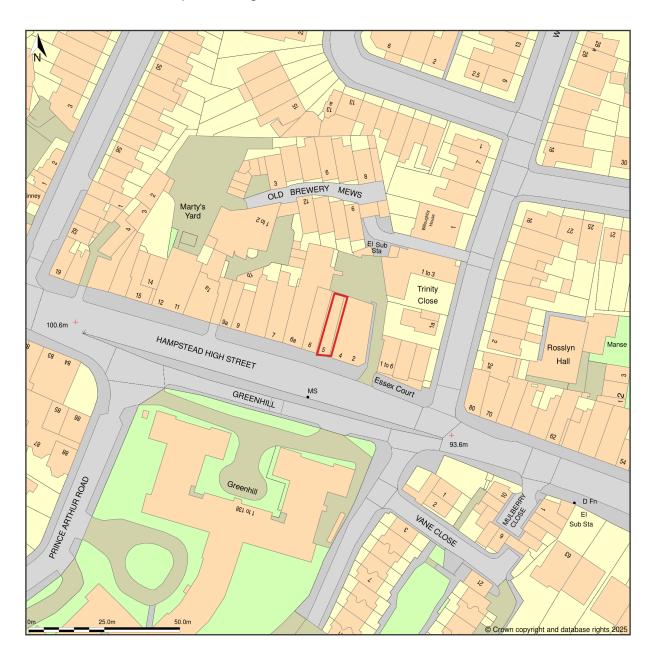

## 5, Hampstead High Street, London, Camden, NW3 1PR

Location Plan shows area bounded by: 526536.72, 185548.05 526736.72, 185748.05 (at a scale of 1:1250), OSGridRef: TQ26638564. The representation of a road, track or path is no evidence of a right of way. The representation of features as lines is no evidence of a property boundary.