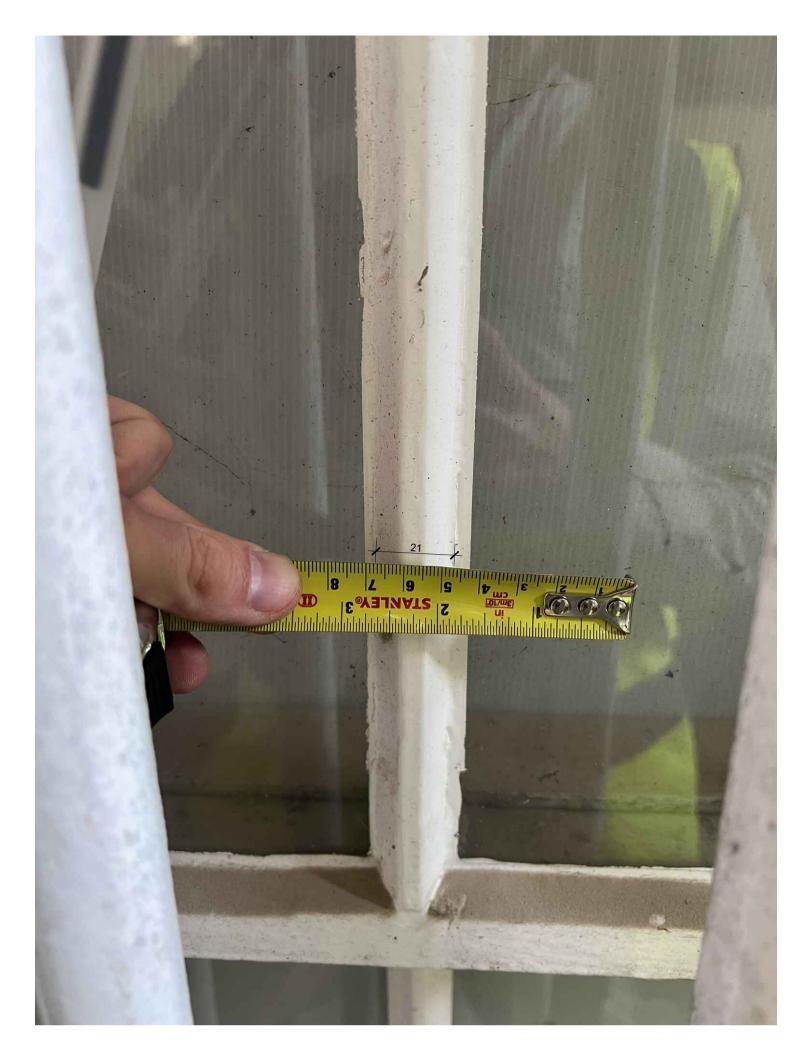

Existing glazing bar to exterior of lower ground floor windows on the front facade

Existing glazing bar to interior of first floor windows on the front facade

Front of property