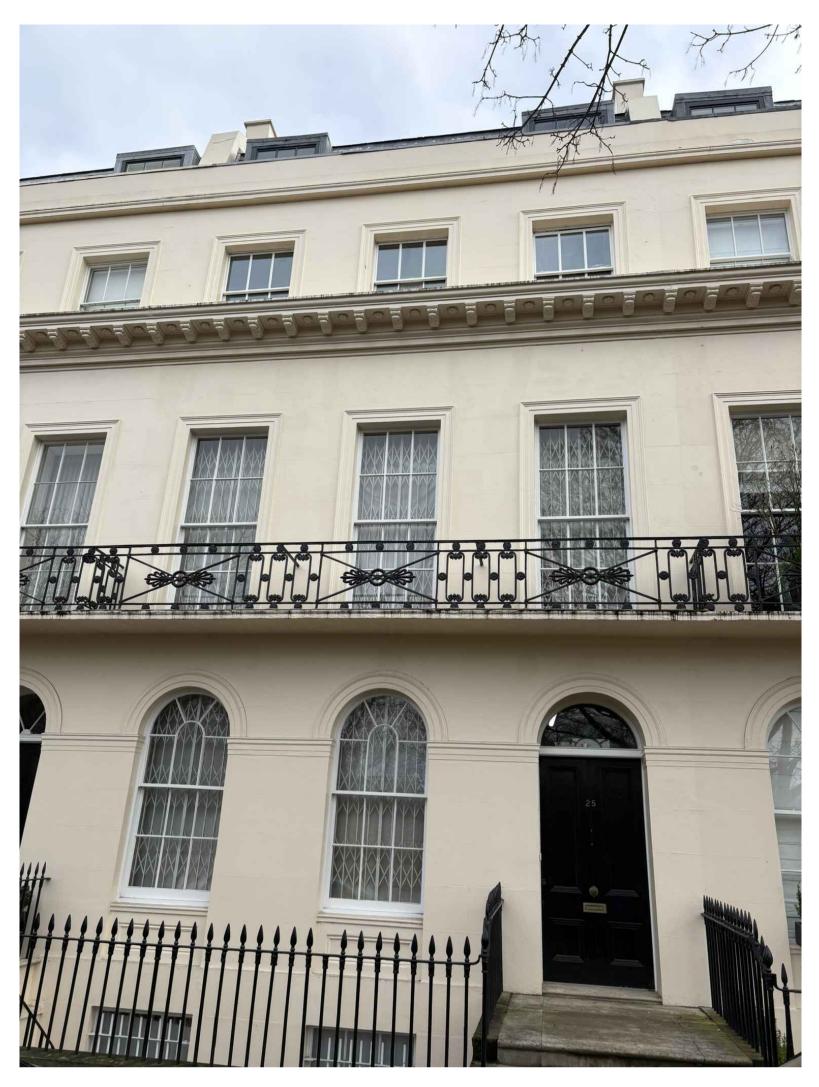

Existing glazing bar to exterior of lower ground floor windows on the front facade

Existing glazing bar to interior of first floor windows on the front facade

Front of property