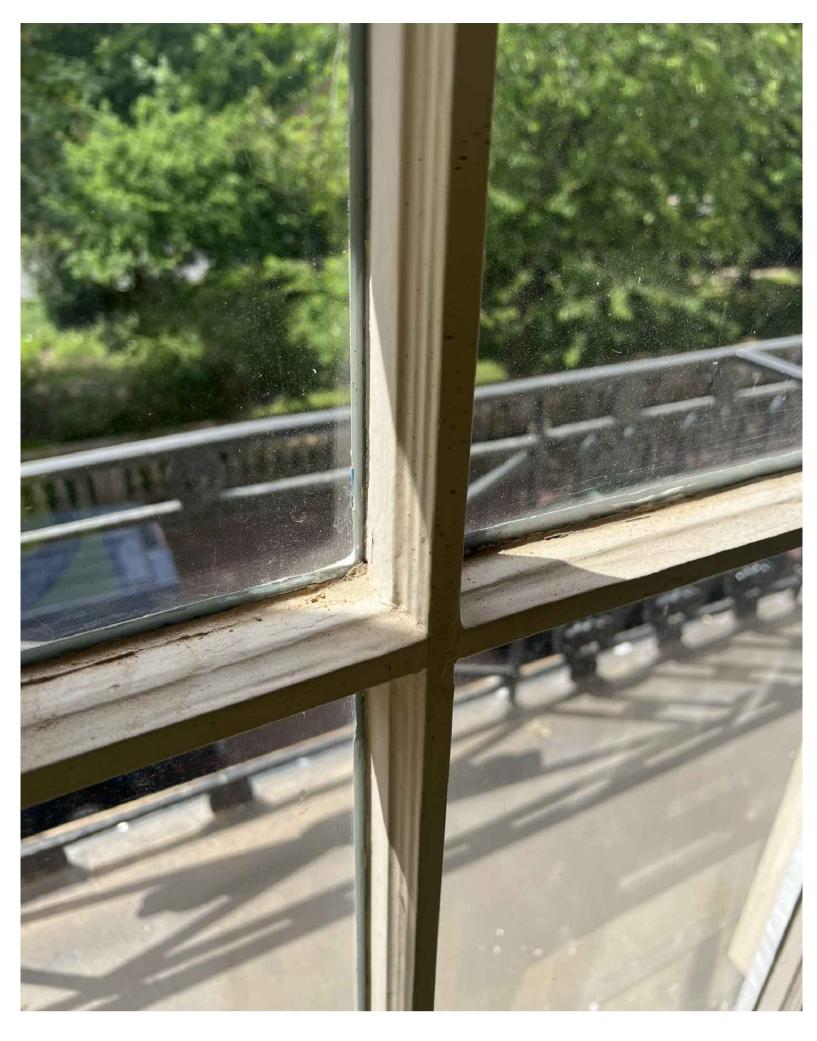

Existing glazing bar to exterior of lower ground floor windows on the front facade

Existing glazing bar to interior of first floor windows on the front facade

Front of property