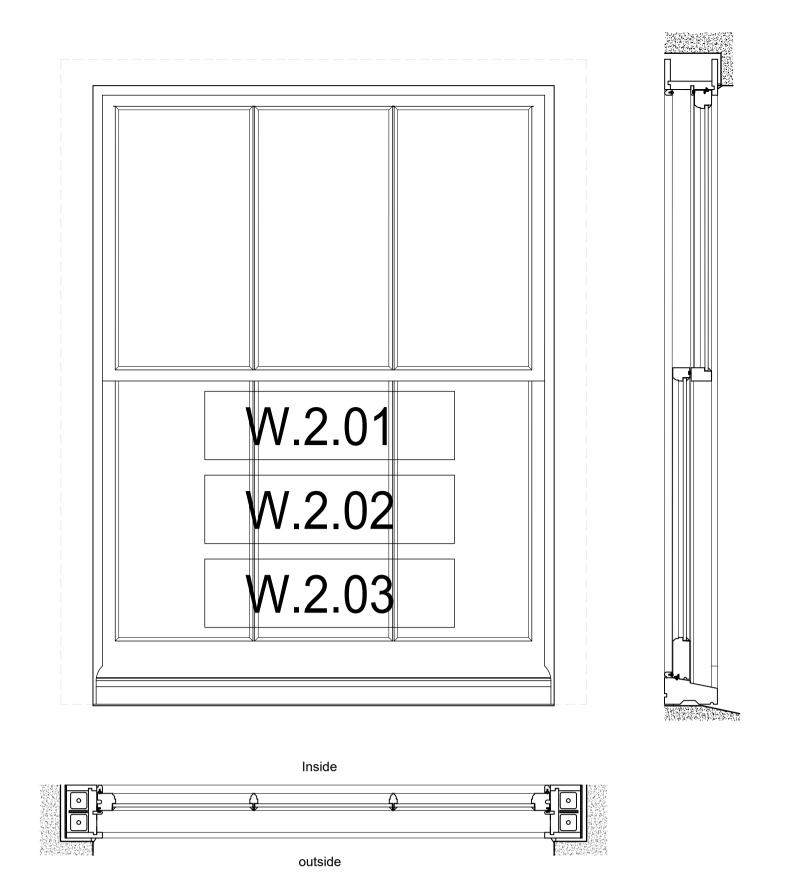

25 Chester Terrace London NW1 4ND

Proposed Front Windows Plans, Elevations & Sections

2025-05-23 1:10 @ A1 / 1:20 @ A3 | WWH

GHV - 463

© 2022 BB PARTNERSHIP LIMITED - ALL RIGHTS RESERVED - CHECK ALL DIMENSIONS ON SITE