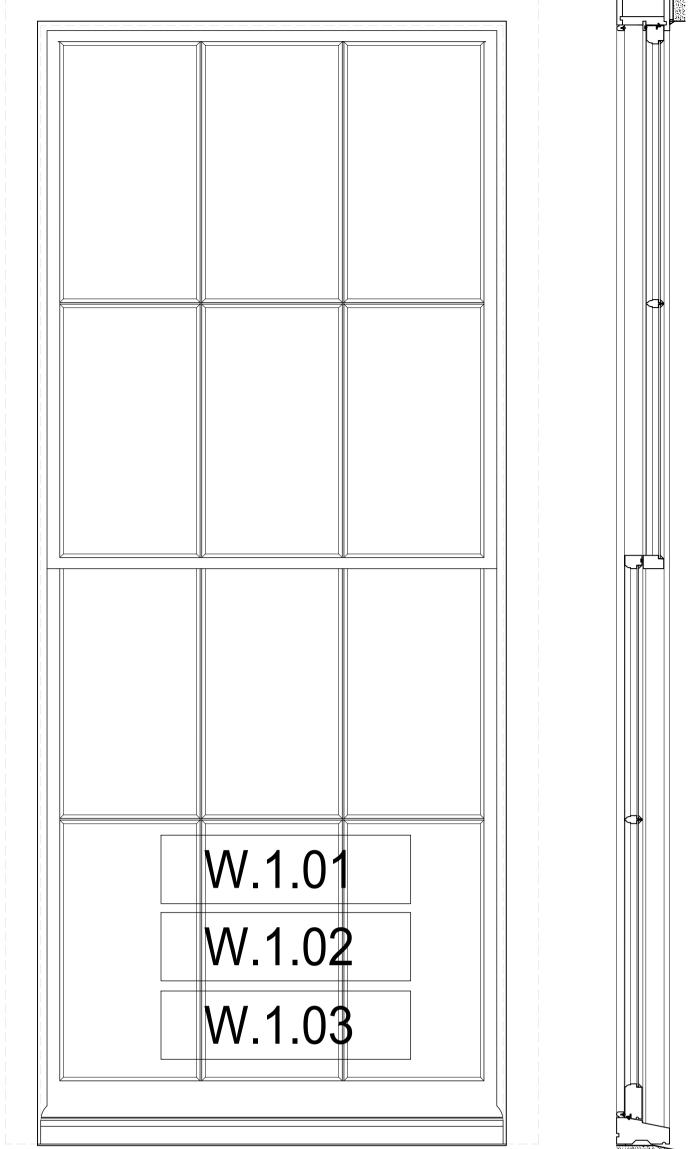

25 Chester Terrace London NW1 4ND

Proposed Front Windows Plans, Elevations & Sections

2025-05-23 1:10 @ A1 / 1:20 @ A3 | WWH

GHV - 463

© 2022 BB PARTNERSHIP LIMITED - ALL RIGHTS RESERVED - CHECK ALL DIMENSIONS ON SITE

outside

2025-05-29 WWH A Removal of horns and sash box

discrepancies, errors or omissions are to be reported to the architect prior to commencement of works.

ALL DIMENSIONS APPROXIMATE

SCHEME DESIGN SUBJECT TO STRUCTURAL ENGINEER /SERVICES ENGINEER, & PLANNERS COMMENT