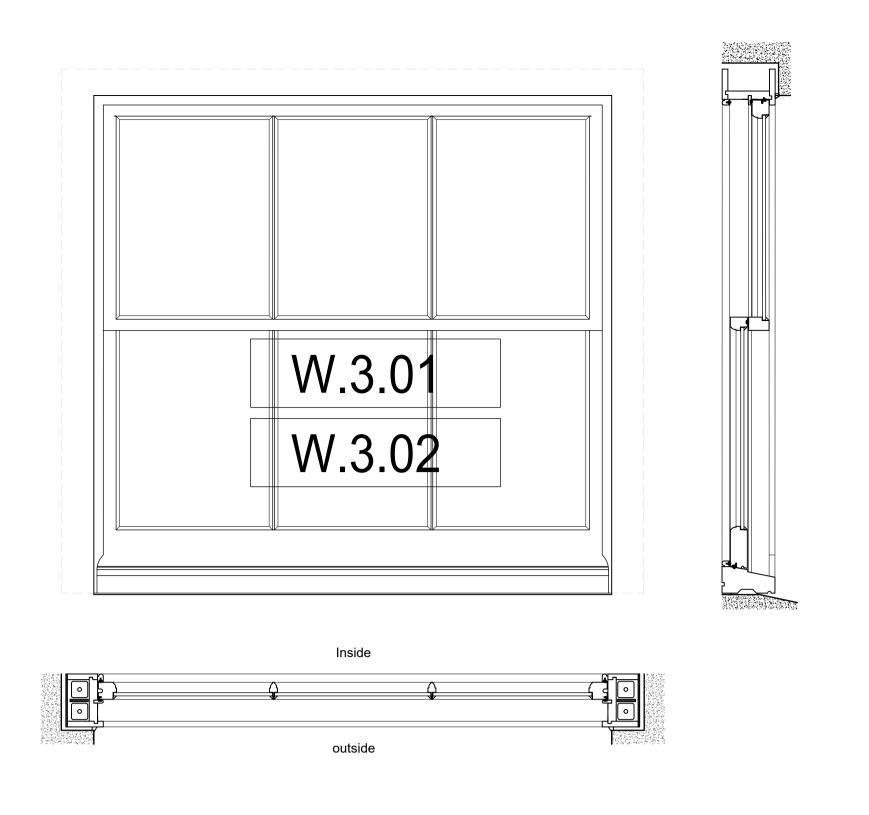

25 Chester Terrace London NW1 4ND

Proposed Front Windows Plans, Elevations & Sections

2025-05-23 1:10 @ A1 / 1:20 @ A3 | WWH

GHV - 463

© 2022 BB PARTNERSHIP LIMITED - ALL RIGHTS RESERVED - CHECK ALL DIMENSIONS ON SITE