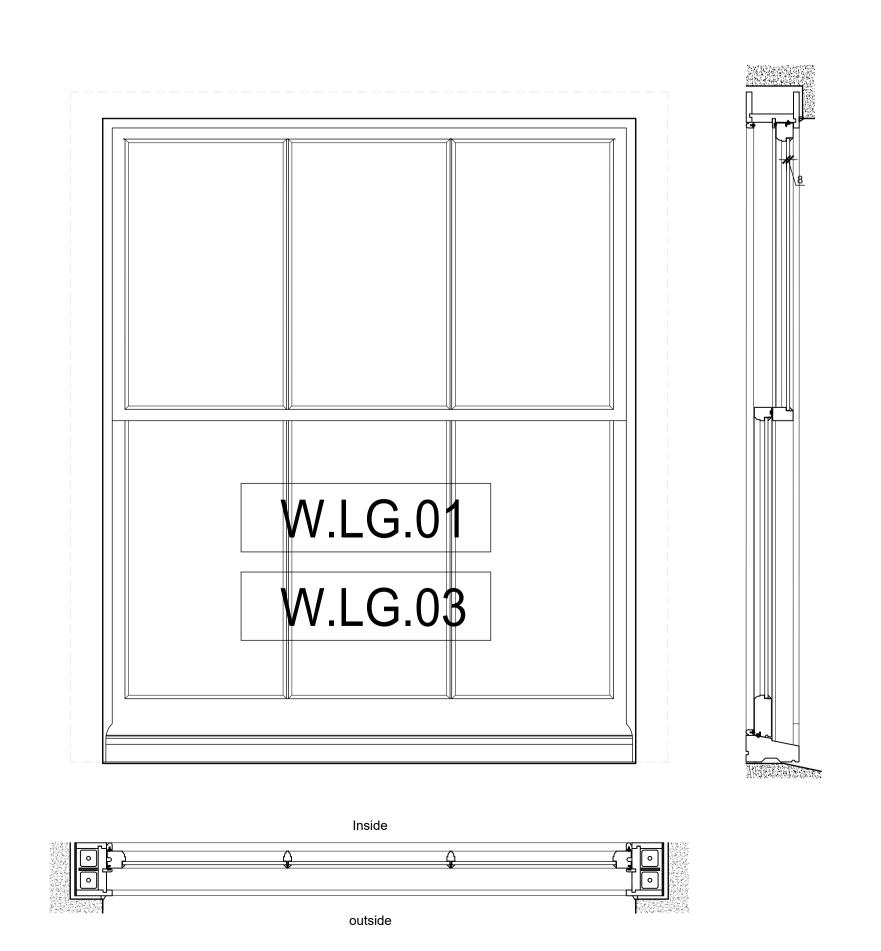

25 Chester Terrace London NW1 4ND

Proposed Front Windows Plans, Elevations & Sections

2025-05-23 1:10 @ A1 / 1:20 @ A3 | WWH

GHV - 463

© 2022 BB PARTNERSHIP LIMITED - ALL RIGHTS RESERVED - CHECK ALL DIMENSIONS ON SITE