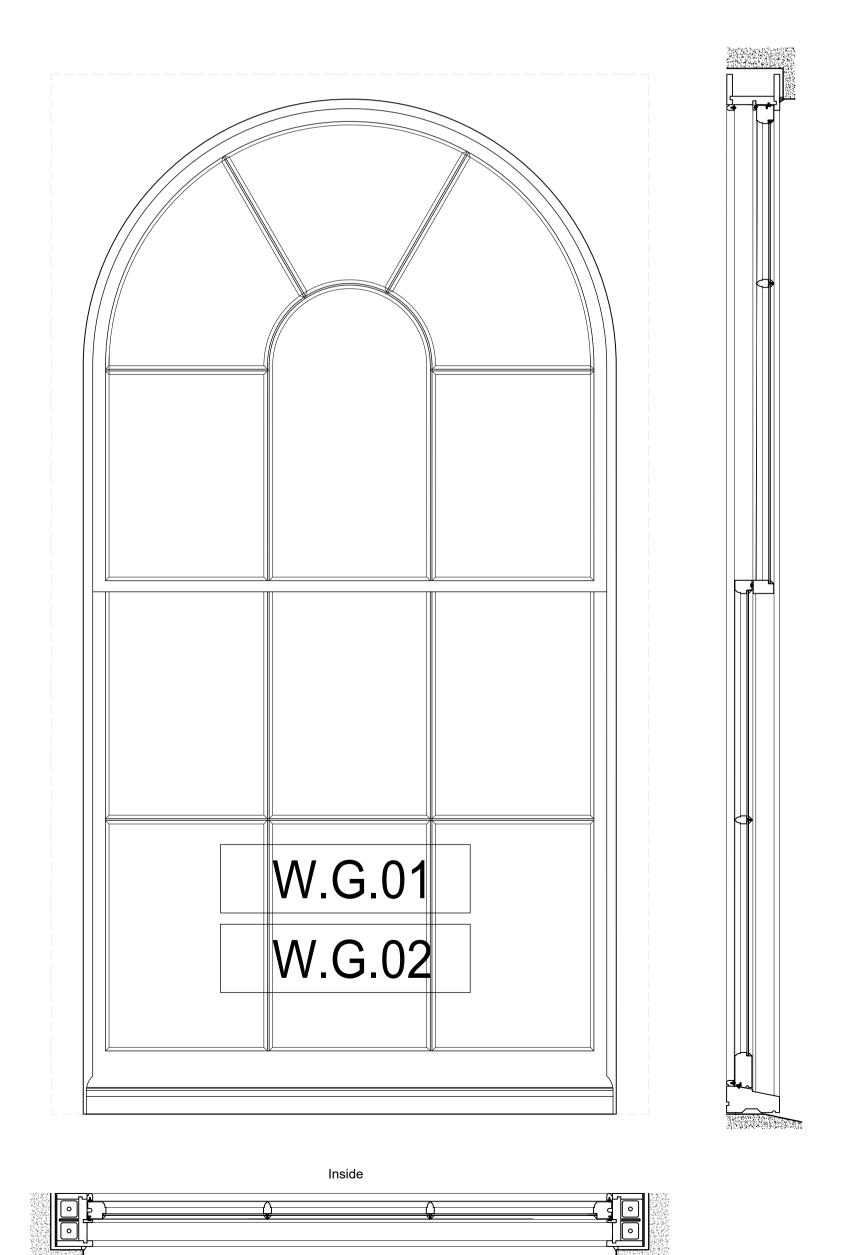

25 Chester Terrace London NW1 4ND

Proposed Front Windows Plans, Elevations & Sections

2025-05-23 1:10 @ A1 / 1:20 @ A3 | WWH

GHV - 463

© 2022 BB PARTNERSHIP LIMITED - ALL RIGHTS RESERVED - CHECK ALL DIMENSIONS ON SITE