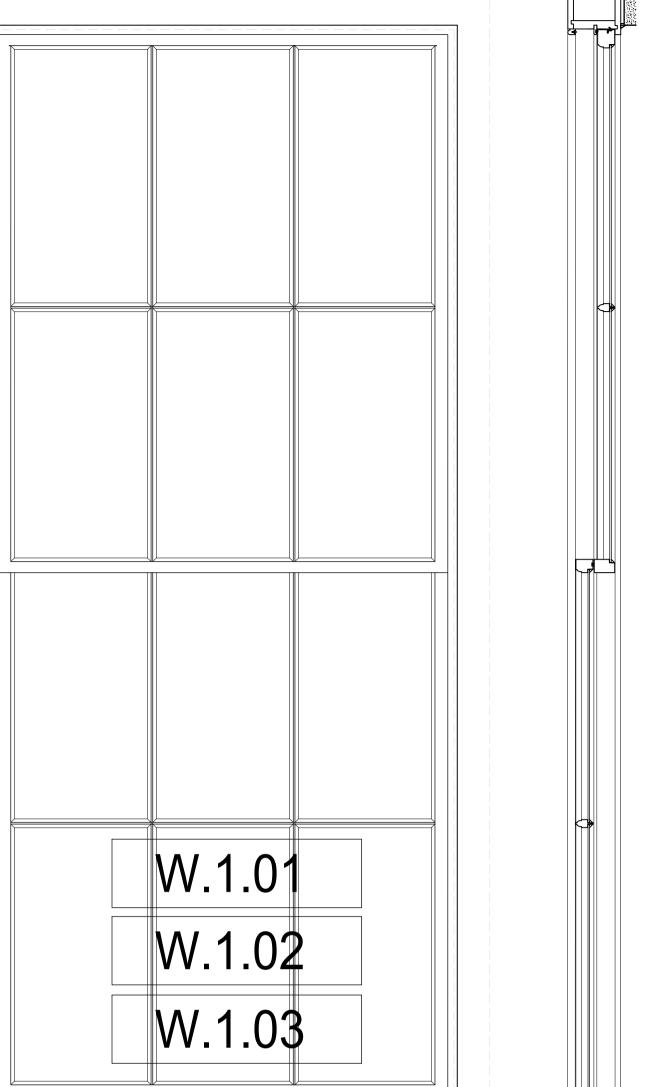

25 Chester Terrace London NW1 4ND

Proposed Front Windows Plans, Elevations & Sections

2025-05-23 1:10 @ A1 / 1:20 @ A3 | WWH

GHV - 463

© 2022 BB PARTNERSHIP LIMITED - ALL RIGHTS RESERVED - CHECK ALL DIMENSIONS ON SITE

outside

2025-05-29 WWH A Removal of horns and sash box

discrepancies, errors or omissions are to be reported to the architect prior to commencement of works.

ALL DIMENSIONS APPROXIMATE

SCHEME DESIGN SUBJECT TO STRUCTURAL ENGINEER /SERVICES ENGINEER, & PLANNERS COMMENT