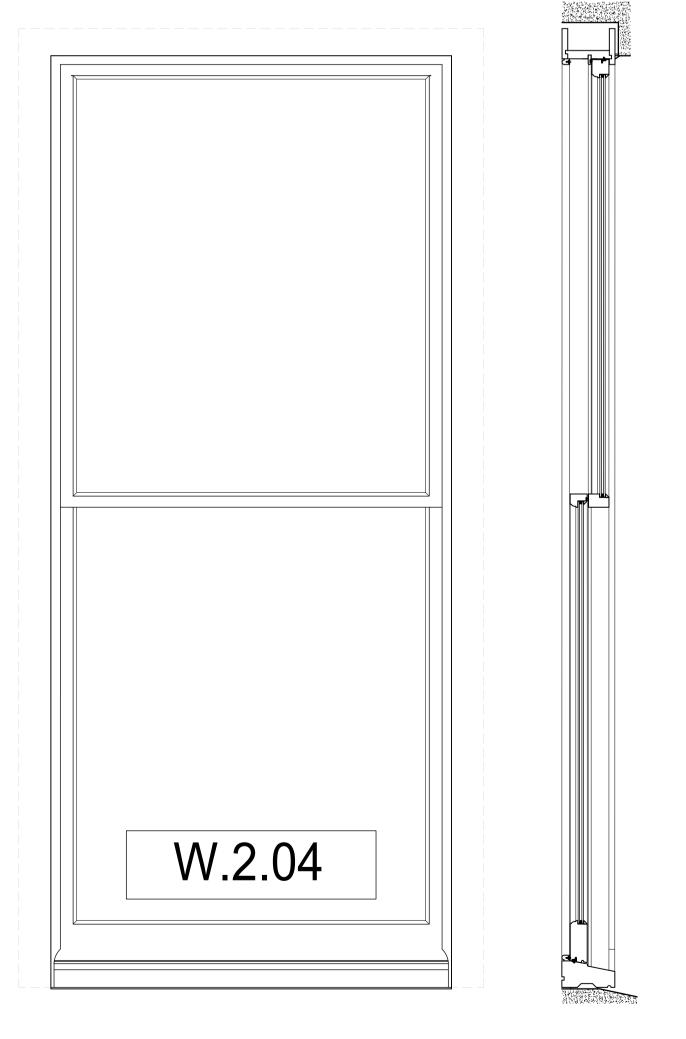

Use figured dimensions only. All dimensions are to be checked on site and any discrepancies, errors or omissions are to be reported to

the architect prior to commencement of works.

A Removal of horns and sash box changes 2025-05-29 WWH

25 Chester Terrace London NW1 4ND

Proposed Rear Windows Plans, Elevations & Sections

Drawn by 2025-05-23 1:10 @ A1 / 1:20 @ A3 WWH

GHV - 464

© 2022 BB PARTNERSHIP LIMITED - ALL RIGHTS RESERVED - CHECK ALL DIMENSIONS ON SITE