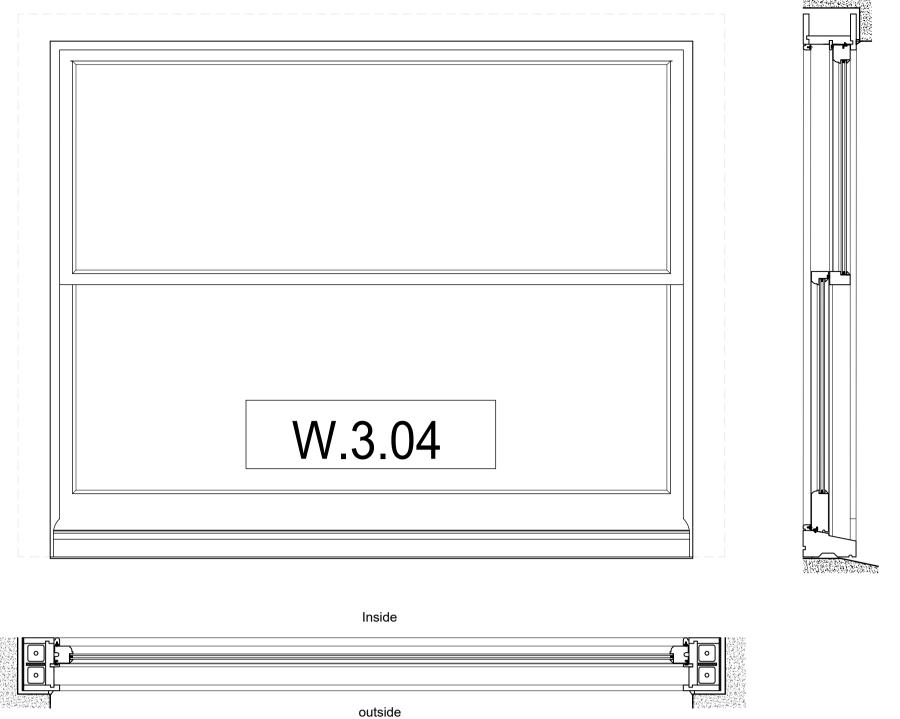

Use figured dimensions only. All dimensions are to be checked on site and any discrepancies, errors or omissions are to be reported to

the architect prior to commencement of works.

A Removal of horns and sash box changes 2025-05-29 WWH

25 Chester Terrace London NW1 4ND

Proposed Rear Windows Plans, Elevations & Sections

Drawn by 2025-05-23 1:10 @ A1 / 1:20 @ A3 WWH

GHV - 464

© 2022 BB PARTNERSHIP LIMITED - ALL RIGHTS RESERVED - CHECK ALL DIMENSIONS ON SITE