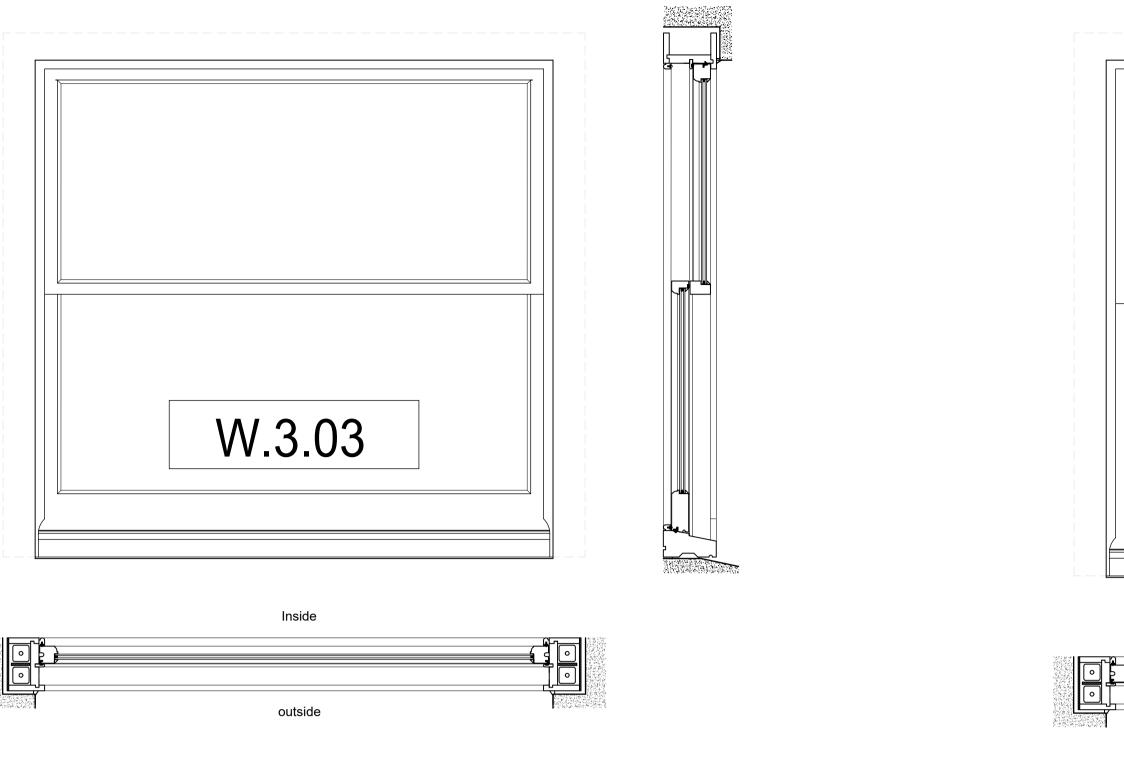

Use figured dimensions only. All dimensions are to be checked on site and any discrepancies, errors or omissions are to be reported to

the architect prior to commencement of works.

A Removal of horns and sash box changes 2025-05-29 WWH

25 Chester Terrace London NW1 4ND

Proposed Rear Windows Plans, Elevations & Sections

Drawn by 2025-05-23 1:10 @ A1 / 1:20 @ A3 WWH

GHV - 464

© 2022 BB PARTNERSHIP LIMITED - ALL RIGHTS RESERVED - CHECK ALL DIMENSIONS ON SITE