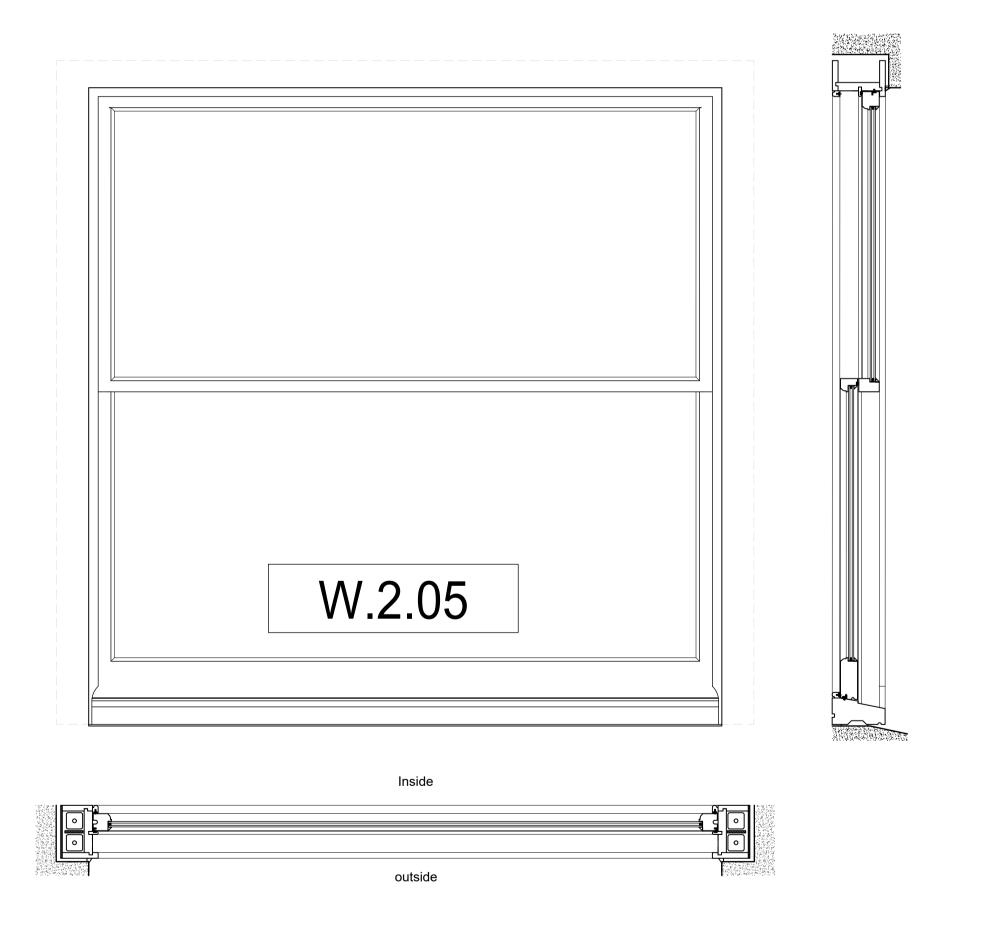

25 Chester Terrace London NW1 4ND

Proposed Rear Windows Plans, Elevations & Sections

Drawn by 2025-05-23 1:10 @ A1 / 1:20 @ A3 WWH

GHV - 464

© 2022 BB PARTNERSHIP LIMITED - ALL RIGHTS RESERVED - CHECK ALL DIMENSIONS ON SITE