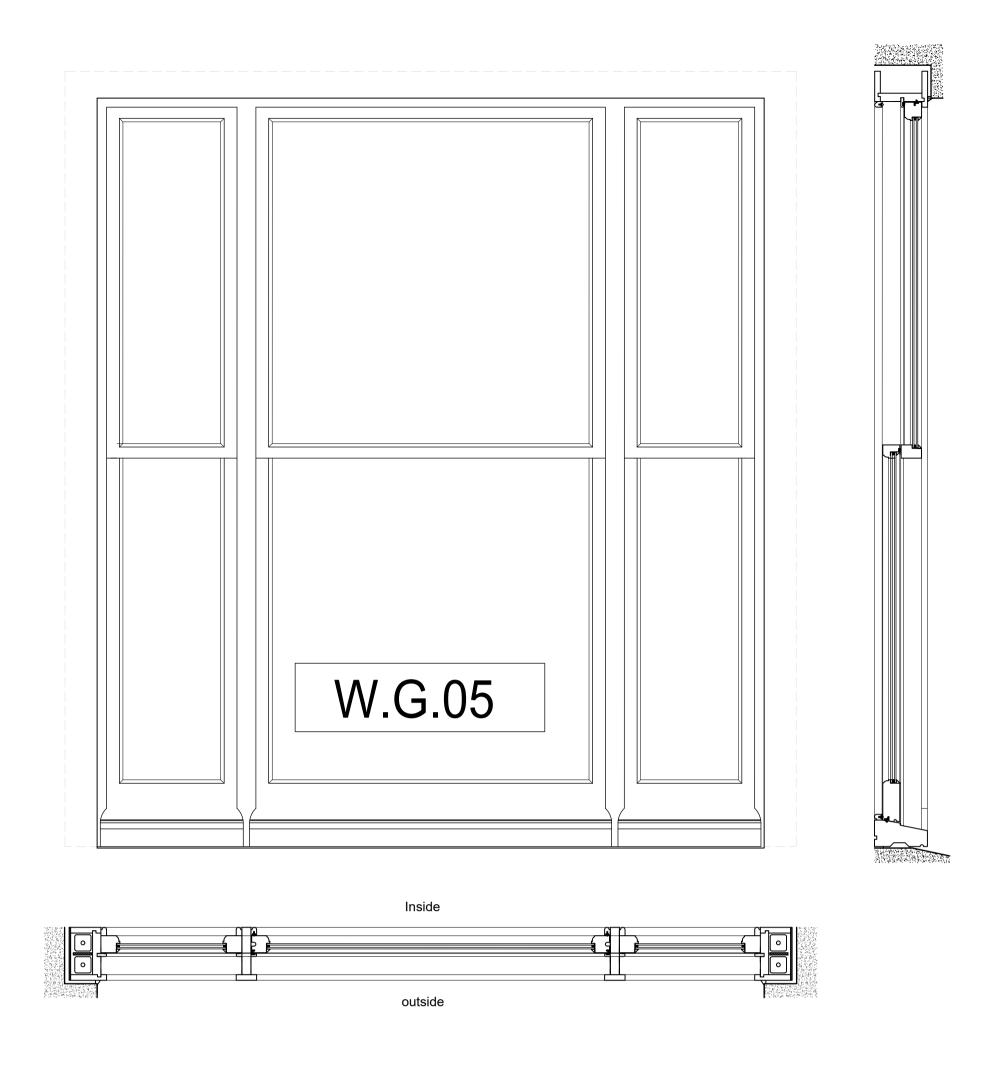

25 Chester Terrace London NW1 4ND

Proposed Rear Windows Plans, Elavations & Sections

Drawn by 2025-05-23 1:10 @ A1 / 1:20 @ A3 WWH

GHV - 466 © 2022 BB PARTNERSHIP LIMITED - ALL RIGHTS RESERVED - CHECK ALL DIMENSIONS ON SITE