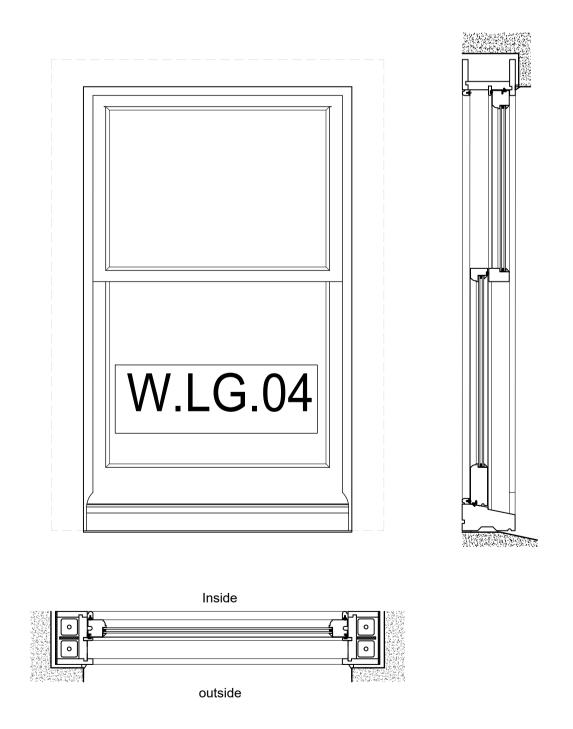

25 Chester Terrace London NW1 4ND

Proposed Rear Windows Plans, Elavations & Sections

Drawn by 2025-05-23 1:10 @ A1 / 1:20 @ A3 WWH

GHV - 466 © 2022 BB PARTNERSHIP LIMITED - ALL RIGHTS RESERVED - CHECK ALL DIMENSIONS ON SITE