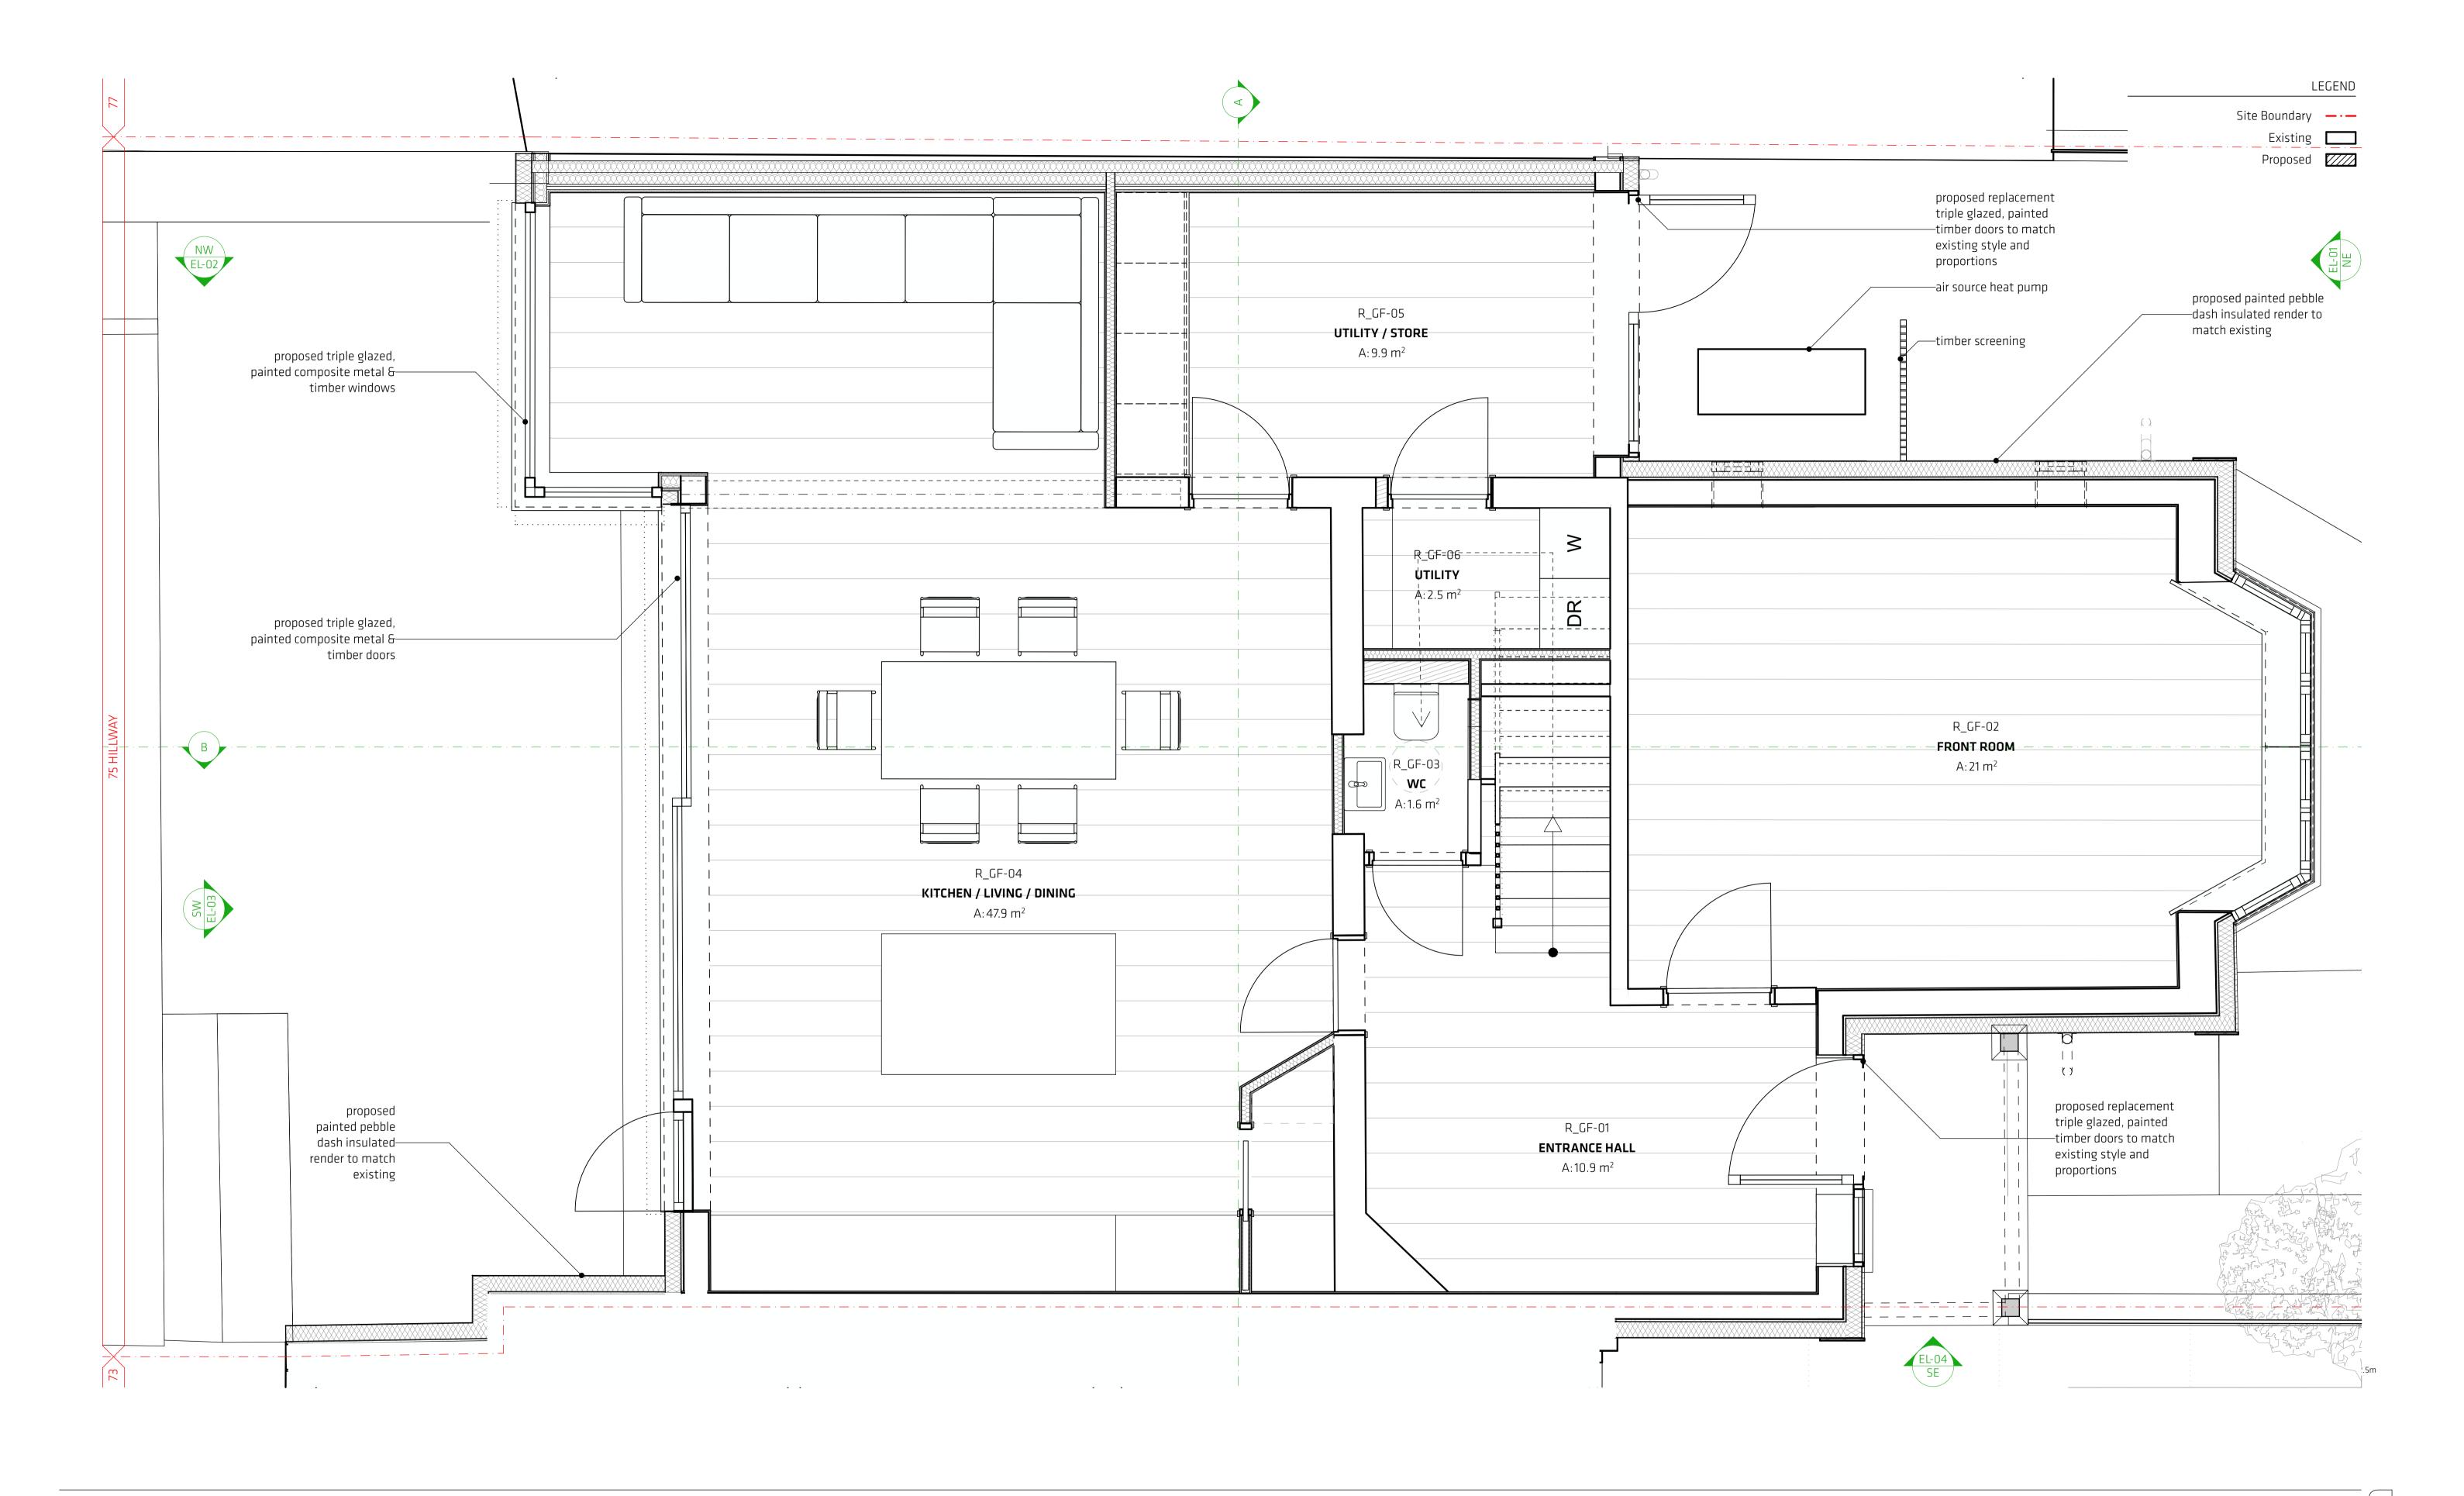

CLIENT

Olaf & Ruth Ronneberger

PROJECT ADDRESS:

75 Hillway London N6 6AB

02/05/2025 Issued for Planning

Issued for Planning

## **PATALAB** architects LLP

PROJECT 75 Hillway Proposed Ground Floor Plan

SCALE 1:25 @ A1 PAPER A1 / A3 27.05.2025

DRAWING # PA-2-3010

REVISION