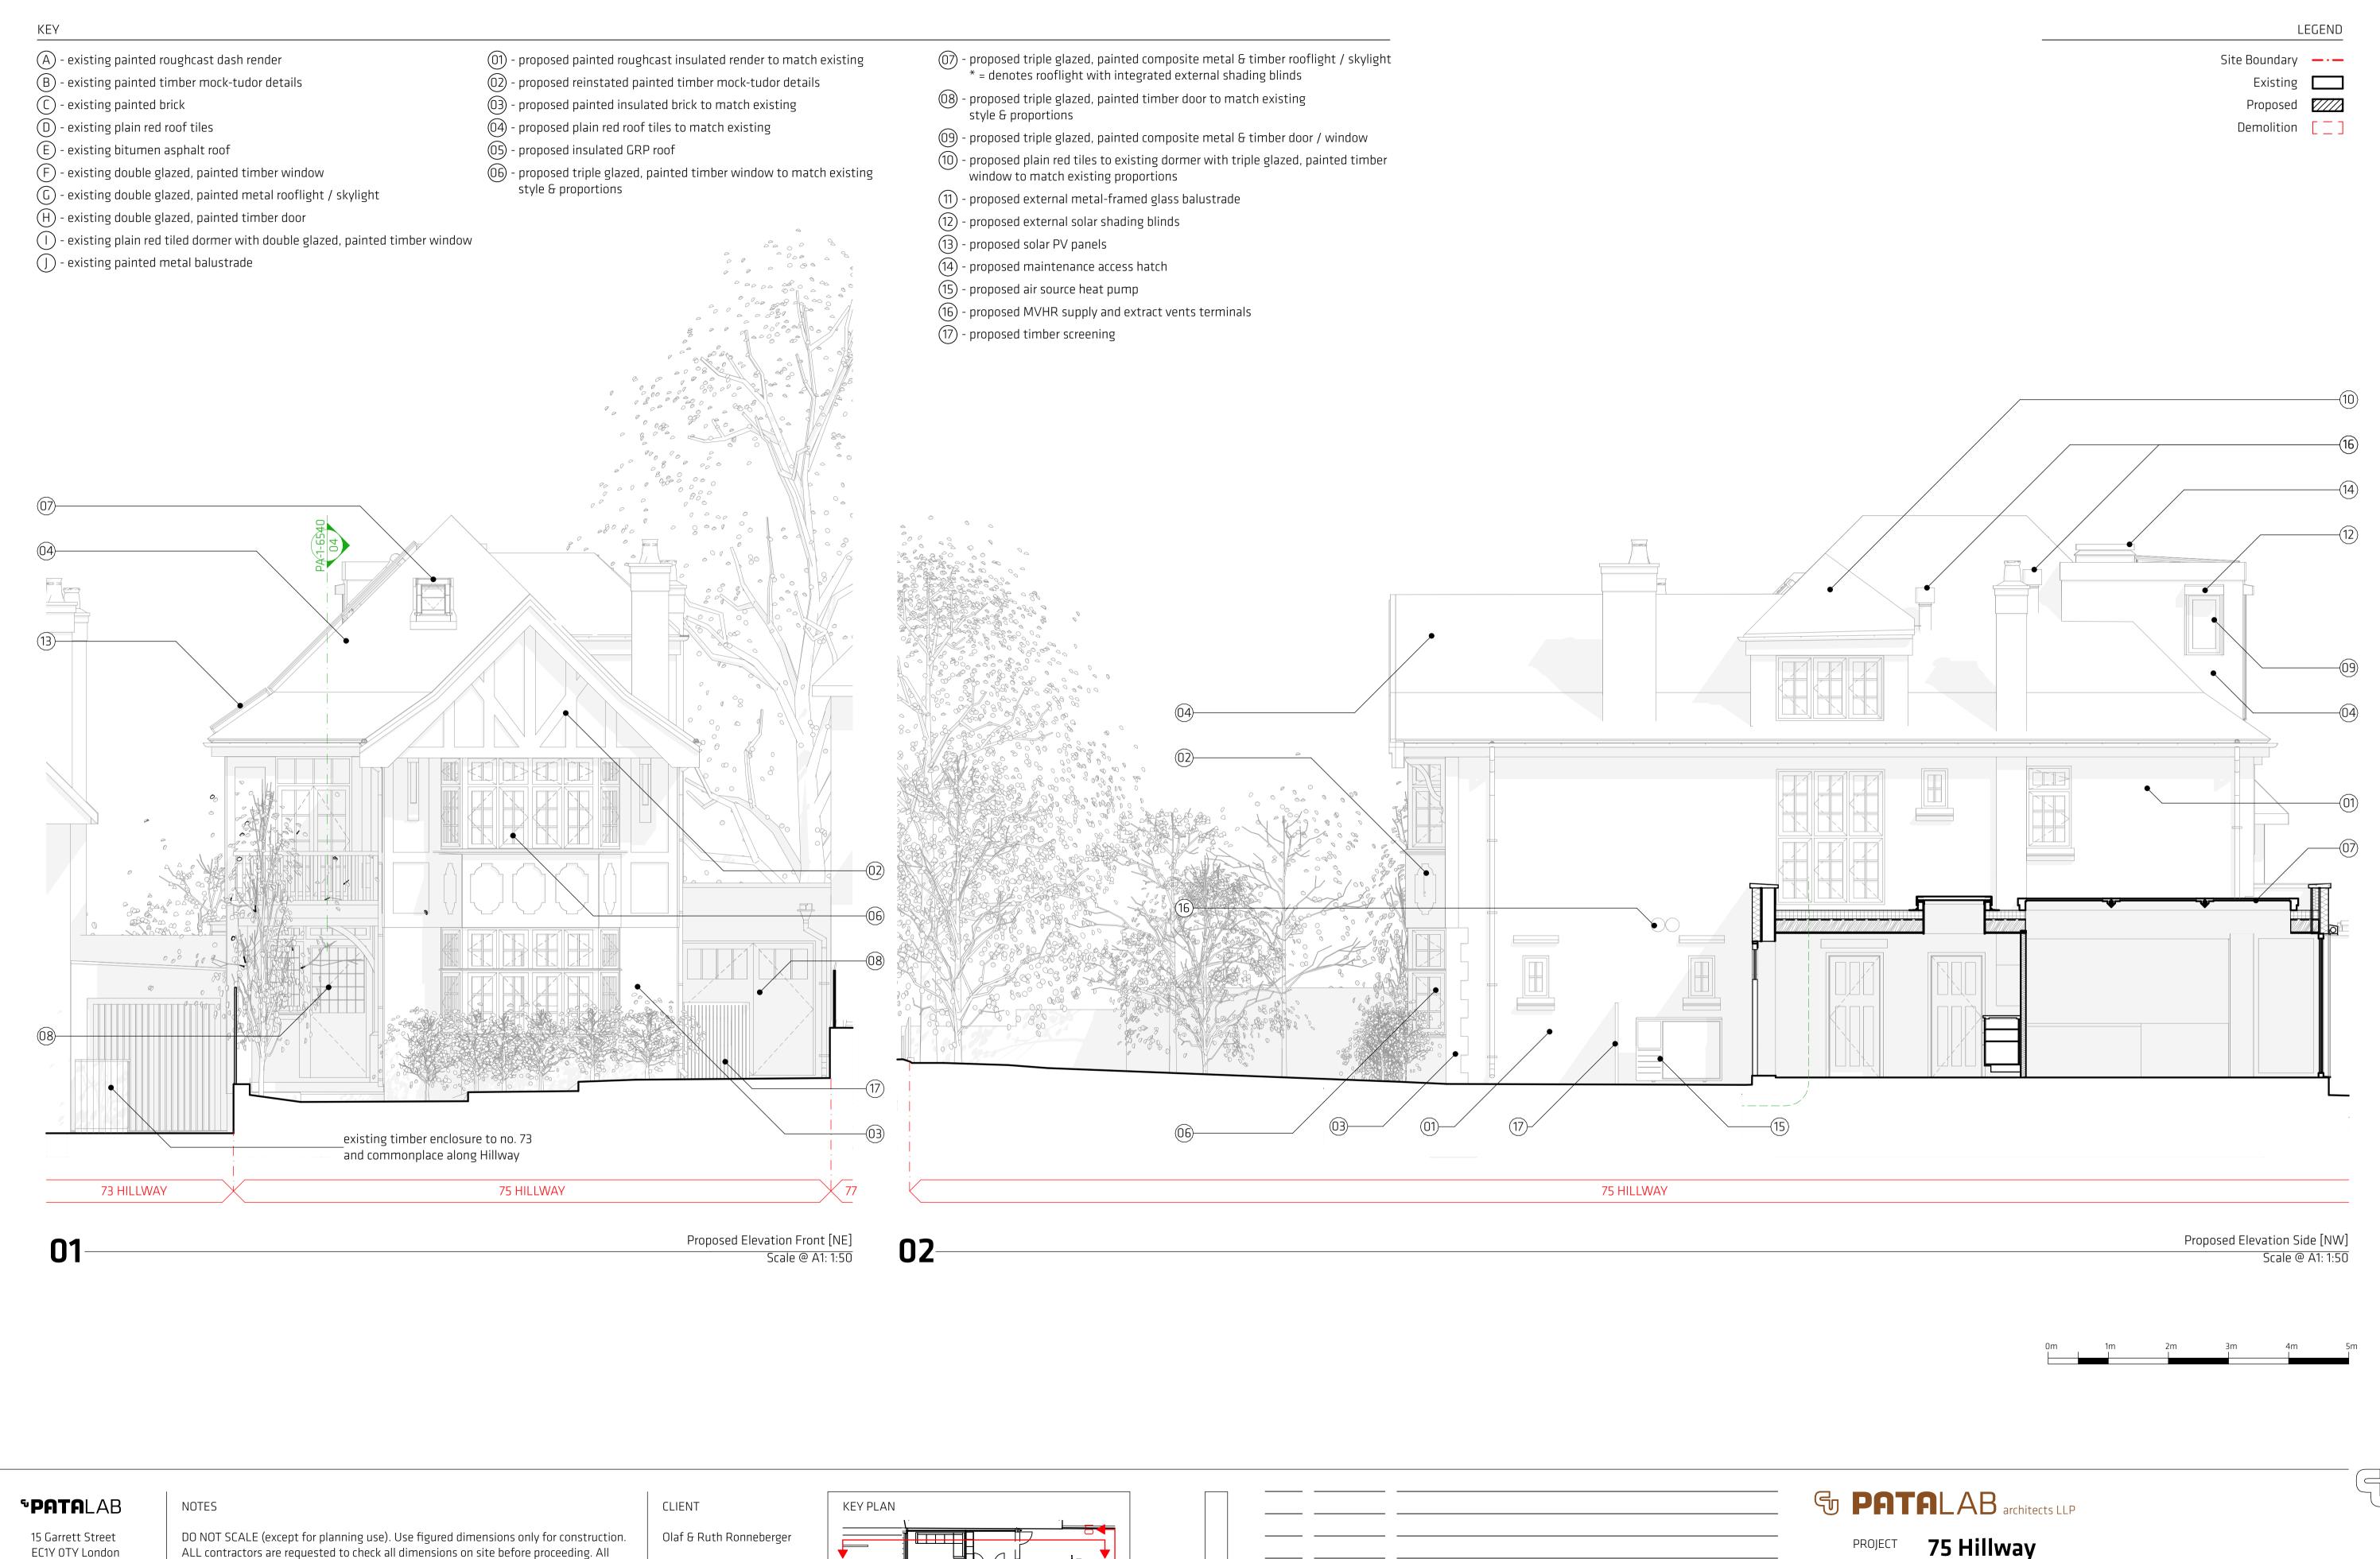

**t:** +44 (0)20 7253 2036 w: www.patalab.com e: info@patalab.com

ALL contractors are requested to check all dimensions on site before proceeding. All discrepancies to be notified in writing to PATALAB. Dimensions are in millimeters unless stated otherwise. All levels are in meters above AOD unless stated otherwise. No areas indicated, or areas calculated from this drawing should be used for valuation purposes or as the basis for development contracts. To be read in conjunction with all other associated project information including models, specifications, schedules and related consultants documents. Copyright by PATALAB. All rights reserved including the right of reproduction in whole or part, in any form or media.

PROJECT ADDRESS: 75 Hillway London

N6 6AB







27.05.2025



75H

P