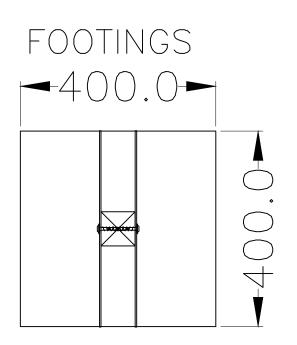

Material
70 X 70 2.4M
(IPS FENCING
SKU:P75x2.4M-n)

Hole Data

Description | TRAFFIC SIGN POST
Client | A for C S0-010065
Product | SIGNS
Scale | Sheet | Date | Drawn
DNS | 1/2 | 14/01/25 | JK
Dwg No. Rev