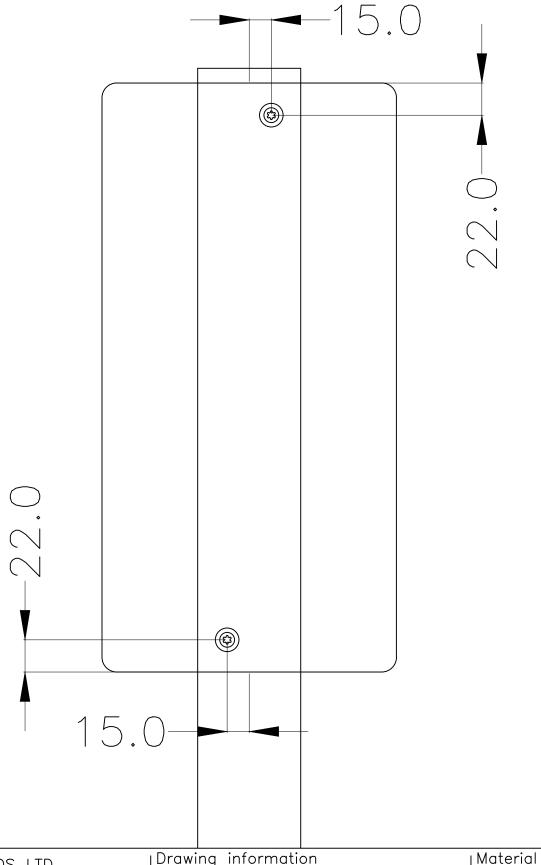

1055-001-04

В

**DESCRIPTION** DRW DATE DRILLING LOCATIONS ADDED 03/02/25

CRITICAL HOLE DRILLINGS OFF CENTRE TO AVOID SCREWS CLASHING

ALL HOLES DRILLED 5¢ THROUGH

IMAGE PLAYGROUNDS LTD Unit 9A Triangle Business Park Wendover Rd, Stoke Mandeville Buckinghamshire, HP22 5BL

70 X 70 2.4M (IPS FENCING SKU:P75x2.4M-n

| Hole Data | Description   TRAFFIC SIGN POST |                                  |             |
|-----------|---------------------------------|----------------------------------|-------------|
|           | Client                          | IA for C S0-010065               |             |
|           | Product                         | I SIGNS                          |             |
|           | Scale<br>DNS                    | Sheet   Date<br>  2/2   14/01/25 | Drawn<br>JK |
|           | Dwg No.                         | Rev                              |             |
|           | 1055-                           | 001-04 B                         |             |