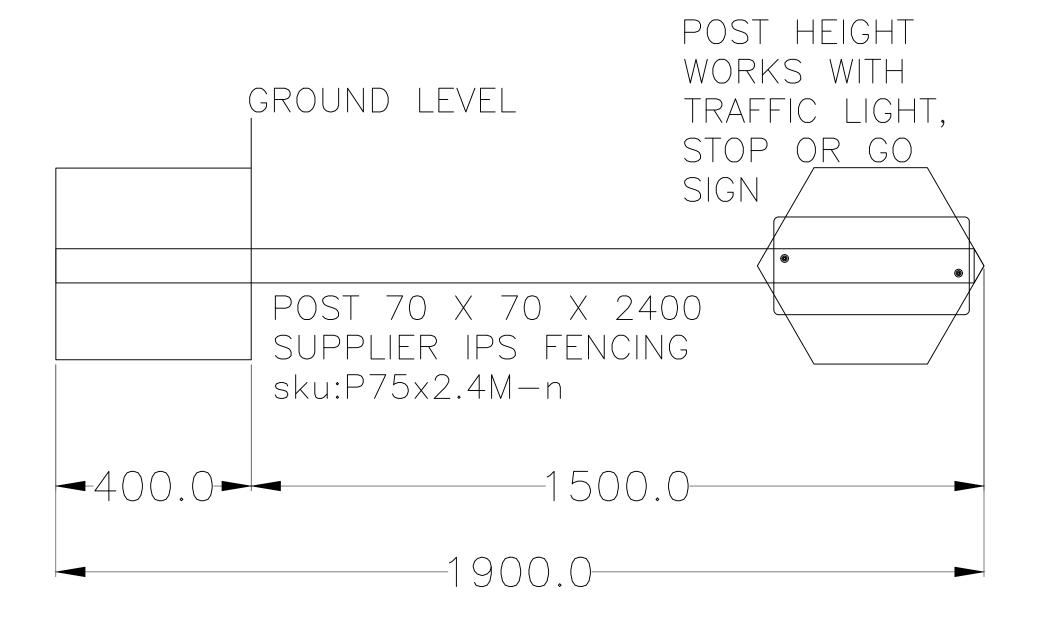

REVDESCRIPTIONDRWDATEBDRILLING LOCATIONS ADDEDJK03/02/25

FIT SIGNS WITH 4No. 6.7 X 60 WAFER HEAD SCREW STAGGER SCREWS TO AVOID CLASH

IMAGE PLAYGROUNDS LTD Unit 9A Triangle Business Park Wendover Rd, Stoke Mandeville Buckinghamshire, HP22 5BL

Material
70 X 70 2.4M
(IPS FENCING
SKU:P75x2.4M-n)

Hole Data

Description | TRAFFIC SIGN POST
Client | A for C S0-010065
Product | SIGNS
Scale | Sheet | Date | Drawn
DNS | 1/2 | 14/01/25 | JK
Dwg No. Rev