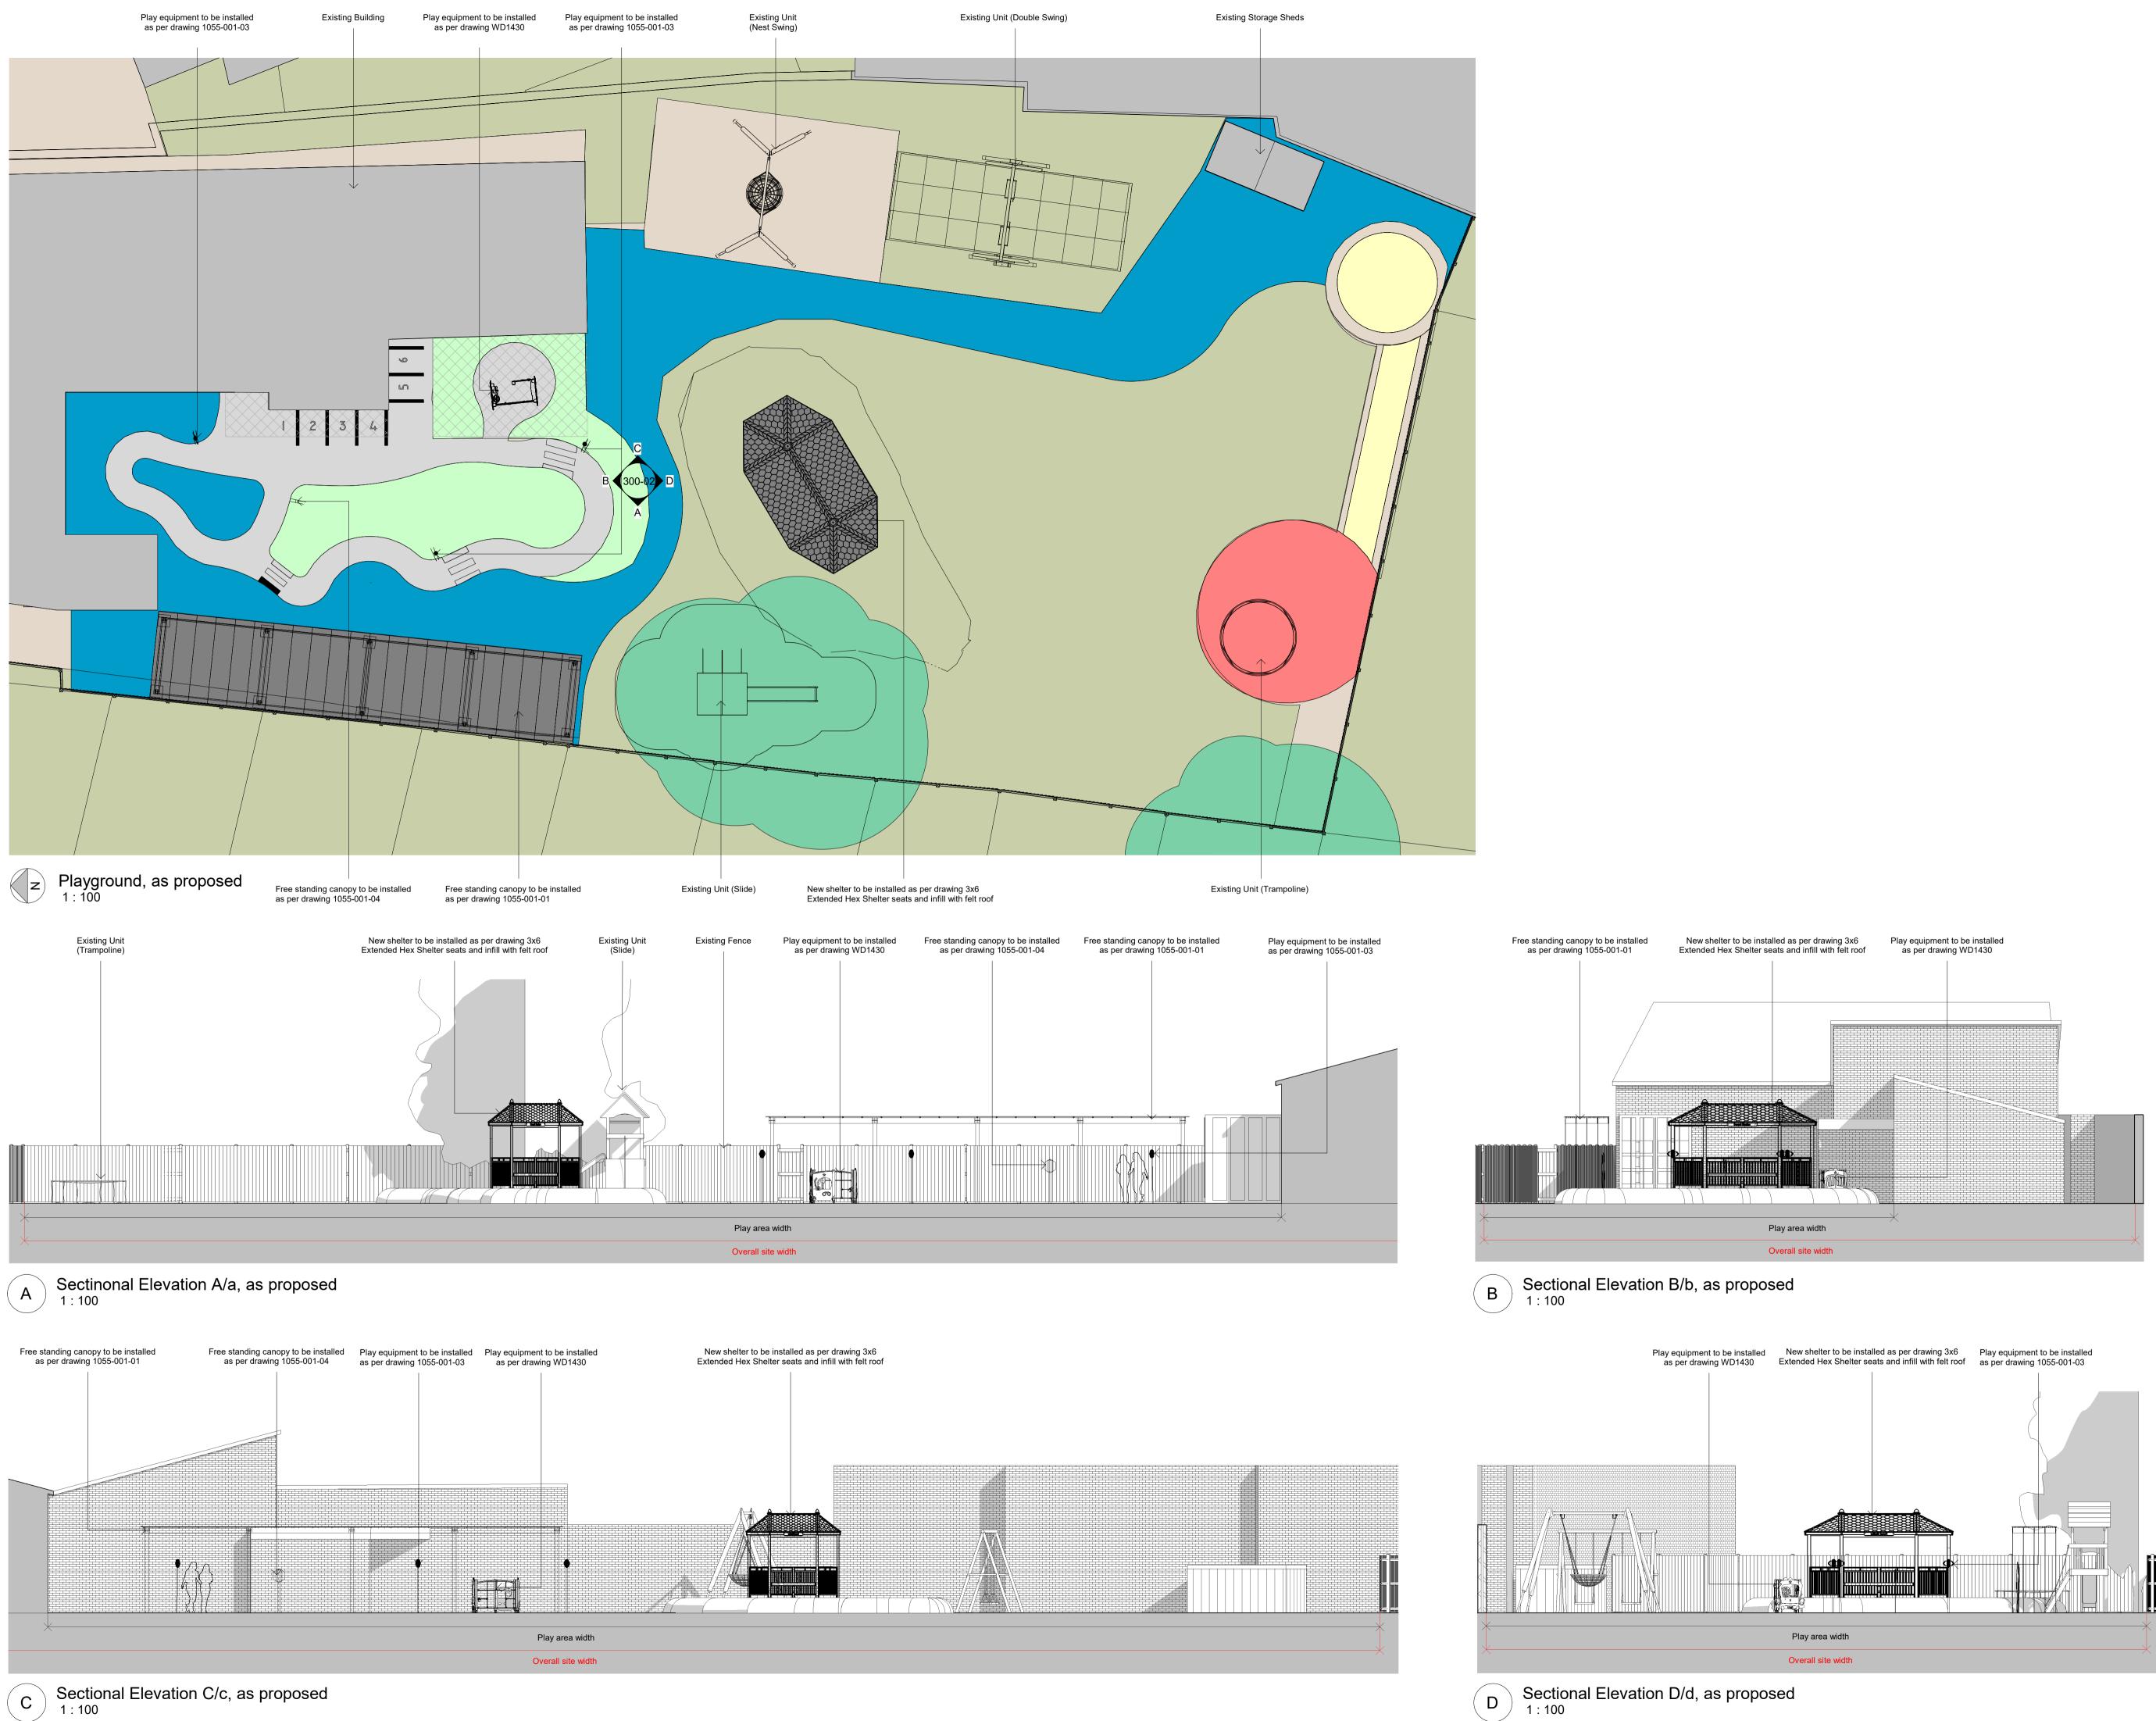

PLANNING

24sq.m of grass removed

prohibited

Revision : 01\_First Issue

Drawn : Date : ZKo 29/05/25

The use of this data/drawing by the recipient acts as an agreement of the following statements. All drawings are based upon site information supplied by third parties/sub contractors and as such their accuracy cannot be guaranteed. All features are approximate and subject to clarification by a detailed topographical survey, statutory service enquiries and confirmation of the legal boundaries. Check all dimensions on site. Drawings printed on mediums such as paper are not to be relied upon for scaling purposes as dimensional inaccuracy occur resulting from changes in environmental conditions. Use figured dimensions in all cases. All dimensions to be in metric standards unless stated otherwise. Property of Sanderson Weatherall, 6th Floor, Central Square, Leeds. LS1 4DL. All rights of the copyright holders reserved. Unauthorised copying, hiring, lending of this data for financial or commercial gain