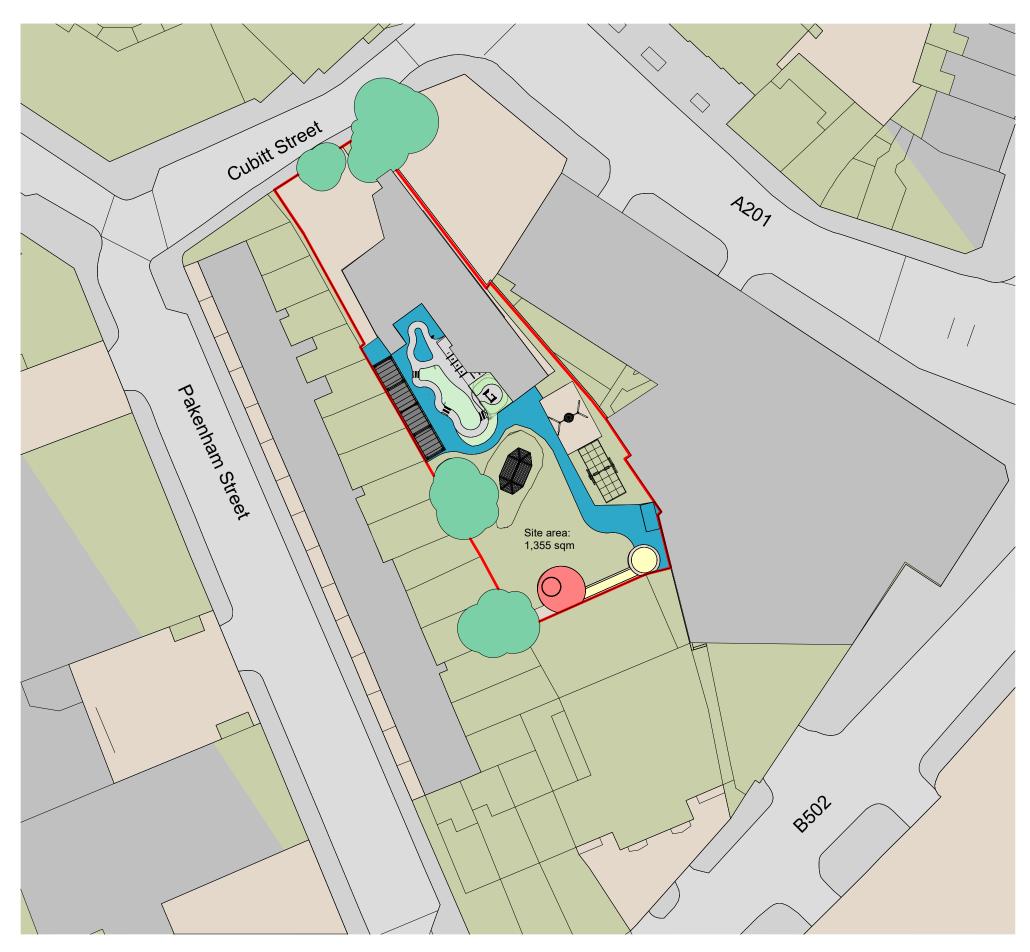

Site Plan, as proposed 1:500

The use of this data/drawing by the recipient acts as an agreement of the following statements. All drawings are based upon site information supplied by third parties/sub contractors and as such their accuracy cannot be guaranteed. All features are approximate and subject to clarification by a detailed topographical survey, statutory service enquiries and confirmation of the legal boundaries. Check all dimensions on site. Drawings printed on mediums such as paper are not to be relied upon for scaling purposes as dimensional inaccuracy occur resulting from changes in environmental conditions. Use figured dimensions in all cases. All dimensions to be in metric standards unless stated otherwise.

| Revision:      | Drawn : | Date :   |
|----------------|---------|----------|
| 01 First Issue | ZKo     | 30/05/25 |

Clier

**Action For Children** 

Addres

Action for Children, 3 Cubitt Street, London, WC1X 0LJ

Drawin

Site Plan, as proposed

 Job Ref:
 Dwg No:
 Revision:

 191203-59
 300-01
 01

 $\begin{array}{cccc} \text{Drawn}: & \text{Checked}: & \text{Scale}: @A3 \\ \text{ZKo} & \text{SRi} & 1:500 \\ \end{array}$ 

Status :

PLANNING