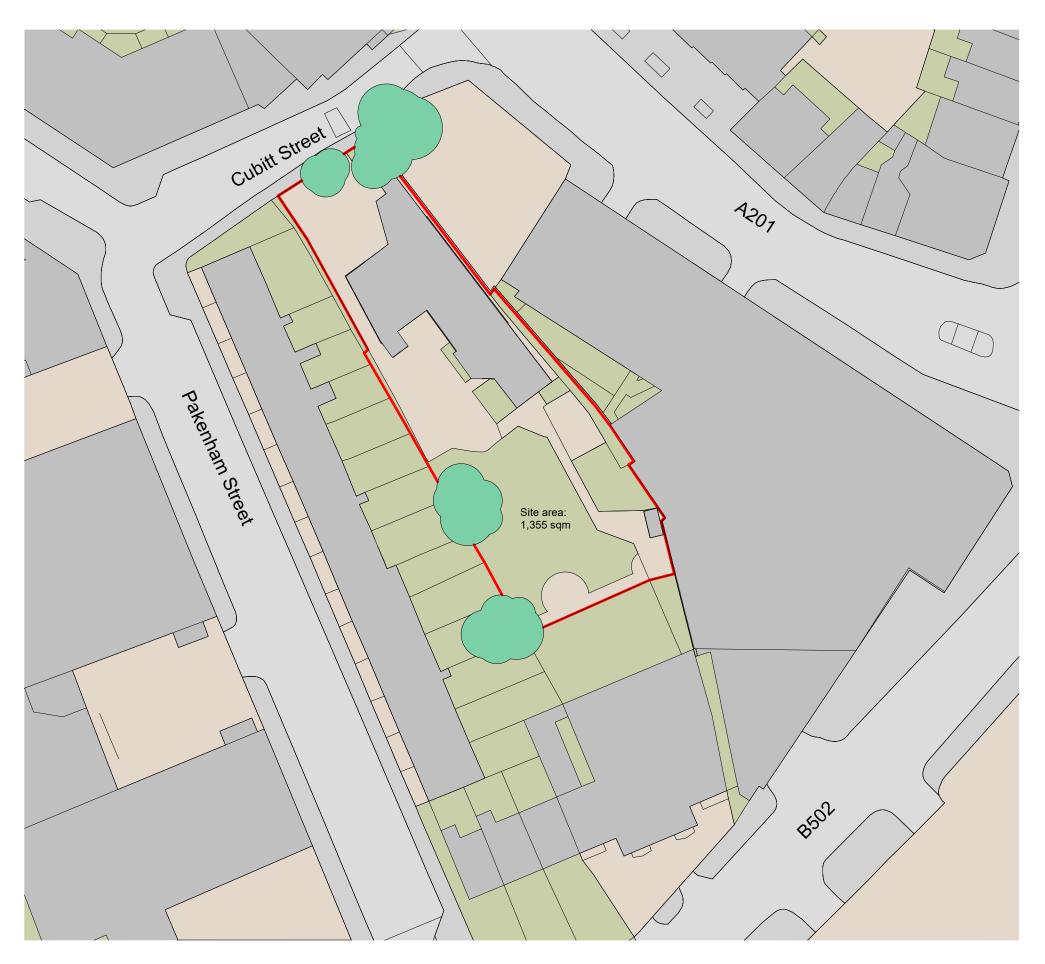

Site Plan, as existing

1:500

The use of this data/drawing by the recipient acts as an agreement of the following statements. All drawings are based upon site information supplied by third parties/sub contractors and as such their accuracy cannot be guaranteed. All features are approximate and subject to clarification by a detailed topographical survey, statutory service enquiries and confirmation of the legal boundaries. Check all dimensions on site. Drawings printed on mediums such as paper are not to be relied upon for scaling purposes as dimensional inaccuracy occur resulting from changes in environmental conditions. Use figured dimensions in all cases. All dimensions to be in metric standards unless stated otherwise.

| Revision:      | Drawn : | Date :   |
|----------------|---------|----------|
| 01 First Issue | ZKo     | 30/05/25 |

Clier

Action For Children

Addres

Action for Children, 3 Cubitt Street, London, WC1X 0LJ

Drawin

Site Plan, as existing

Job Ref: Dwg No : Revision : 191203-59 150-02 01

 $\begin{array}{cccc} \text{Drawn}: & \text{Checked}: & \text{Scale}: @A3 \\ \text{ZKo} & \text{SRi} & 1:500 \\ \end{array}$ 