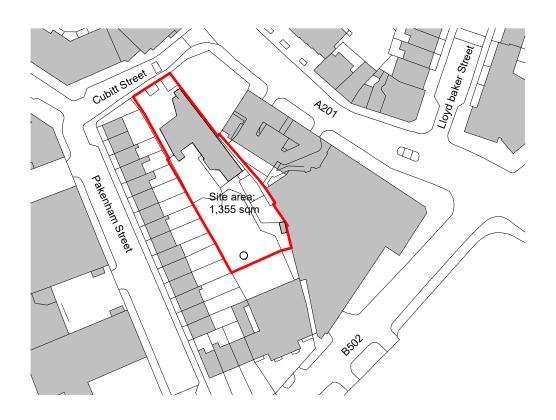

| Revision:      | Drawn : | Date :   |
|----------------|---------|----------|
| 01_First Issue | ZKo     | 30/05/25 |

12.5m 25m 37.5m 50m 62.5m 

VISUAL SCALE 1:1250 @ A3

Action For Children

Action for Children, 3 Cubitt Street, London, WC1X 0LJ

Location Plan, as existing

Job Ref: Dwg No: Revision: 191203-59 150-01 01

Drawn : Checked: Scale: @A3 SRi ZKo 1:1250

Status :

**PLANNING**