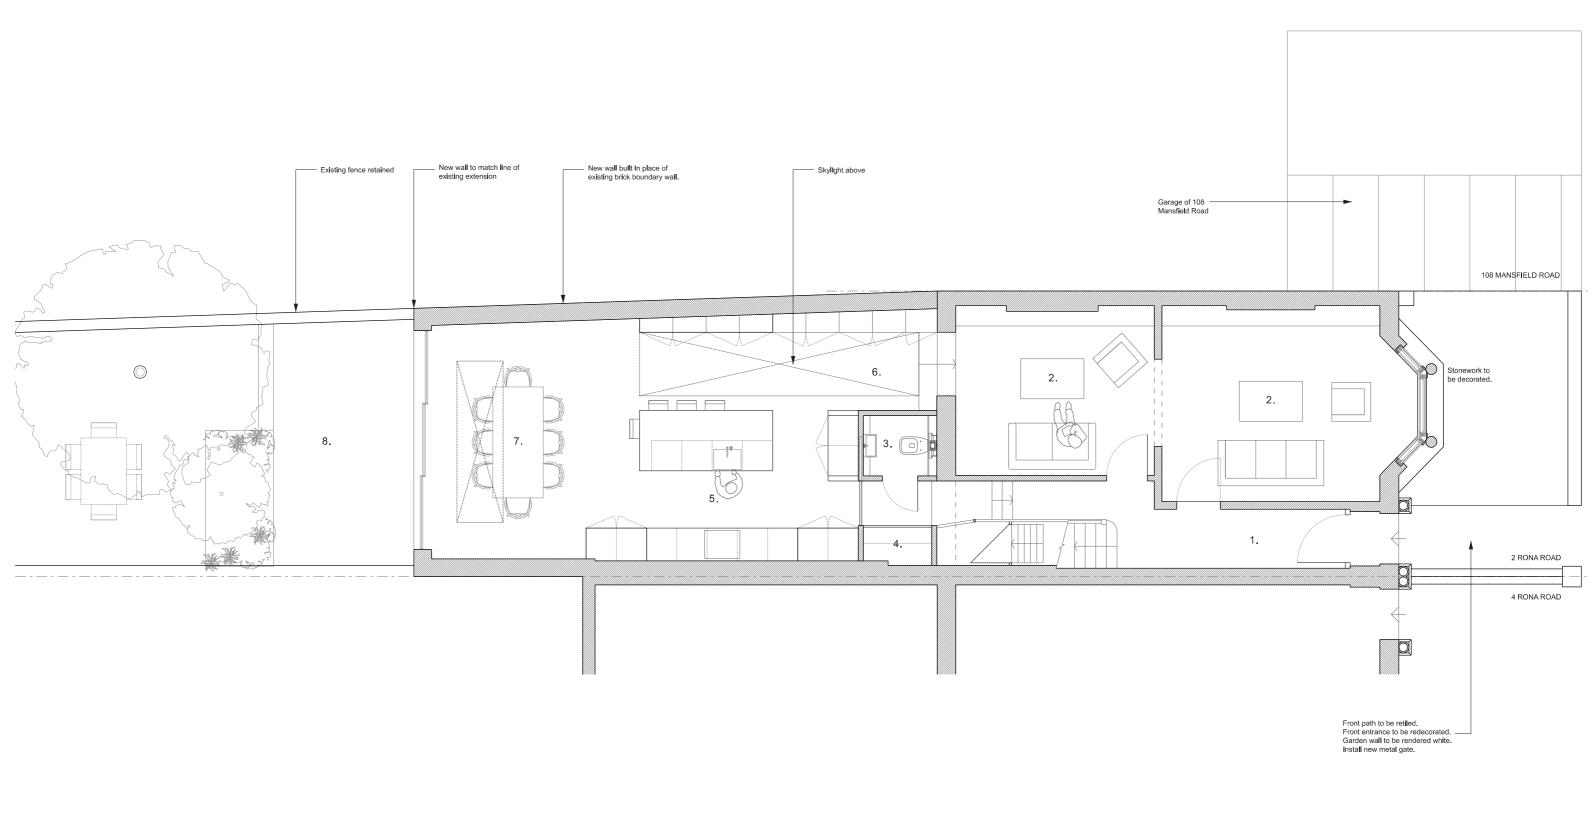

- 1. ENTRANCE HALL
  2. RECEPTION ROOM
  3. WC
  4. COATS
  5. KITCHEN
  6. LINK TO RECEPTION
  7. DINING
  8. GARDEN

REVISION DATE CHK

- Do not scale from this drawing.

  All dimensions to be checked on site and the Architect to be informed of any discrepancies before construction commences.

TITLE STATUS SCALE DATE

2 RONA ROAD

PLANNING

1:75@A3

09.05.2025

PROPOSED GROUND FLOOR PLAN Wood Architecture & Design Ltd Info@wood-arch.com PROJECT DRAWING No. P-100