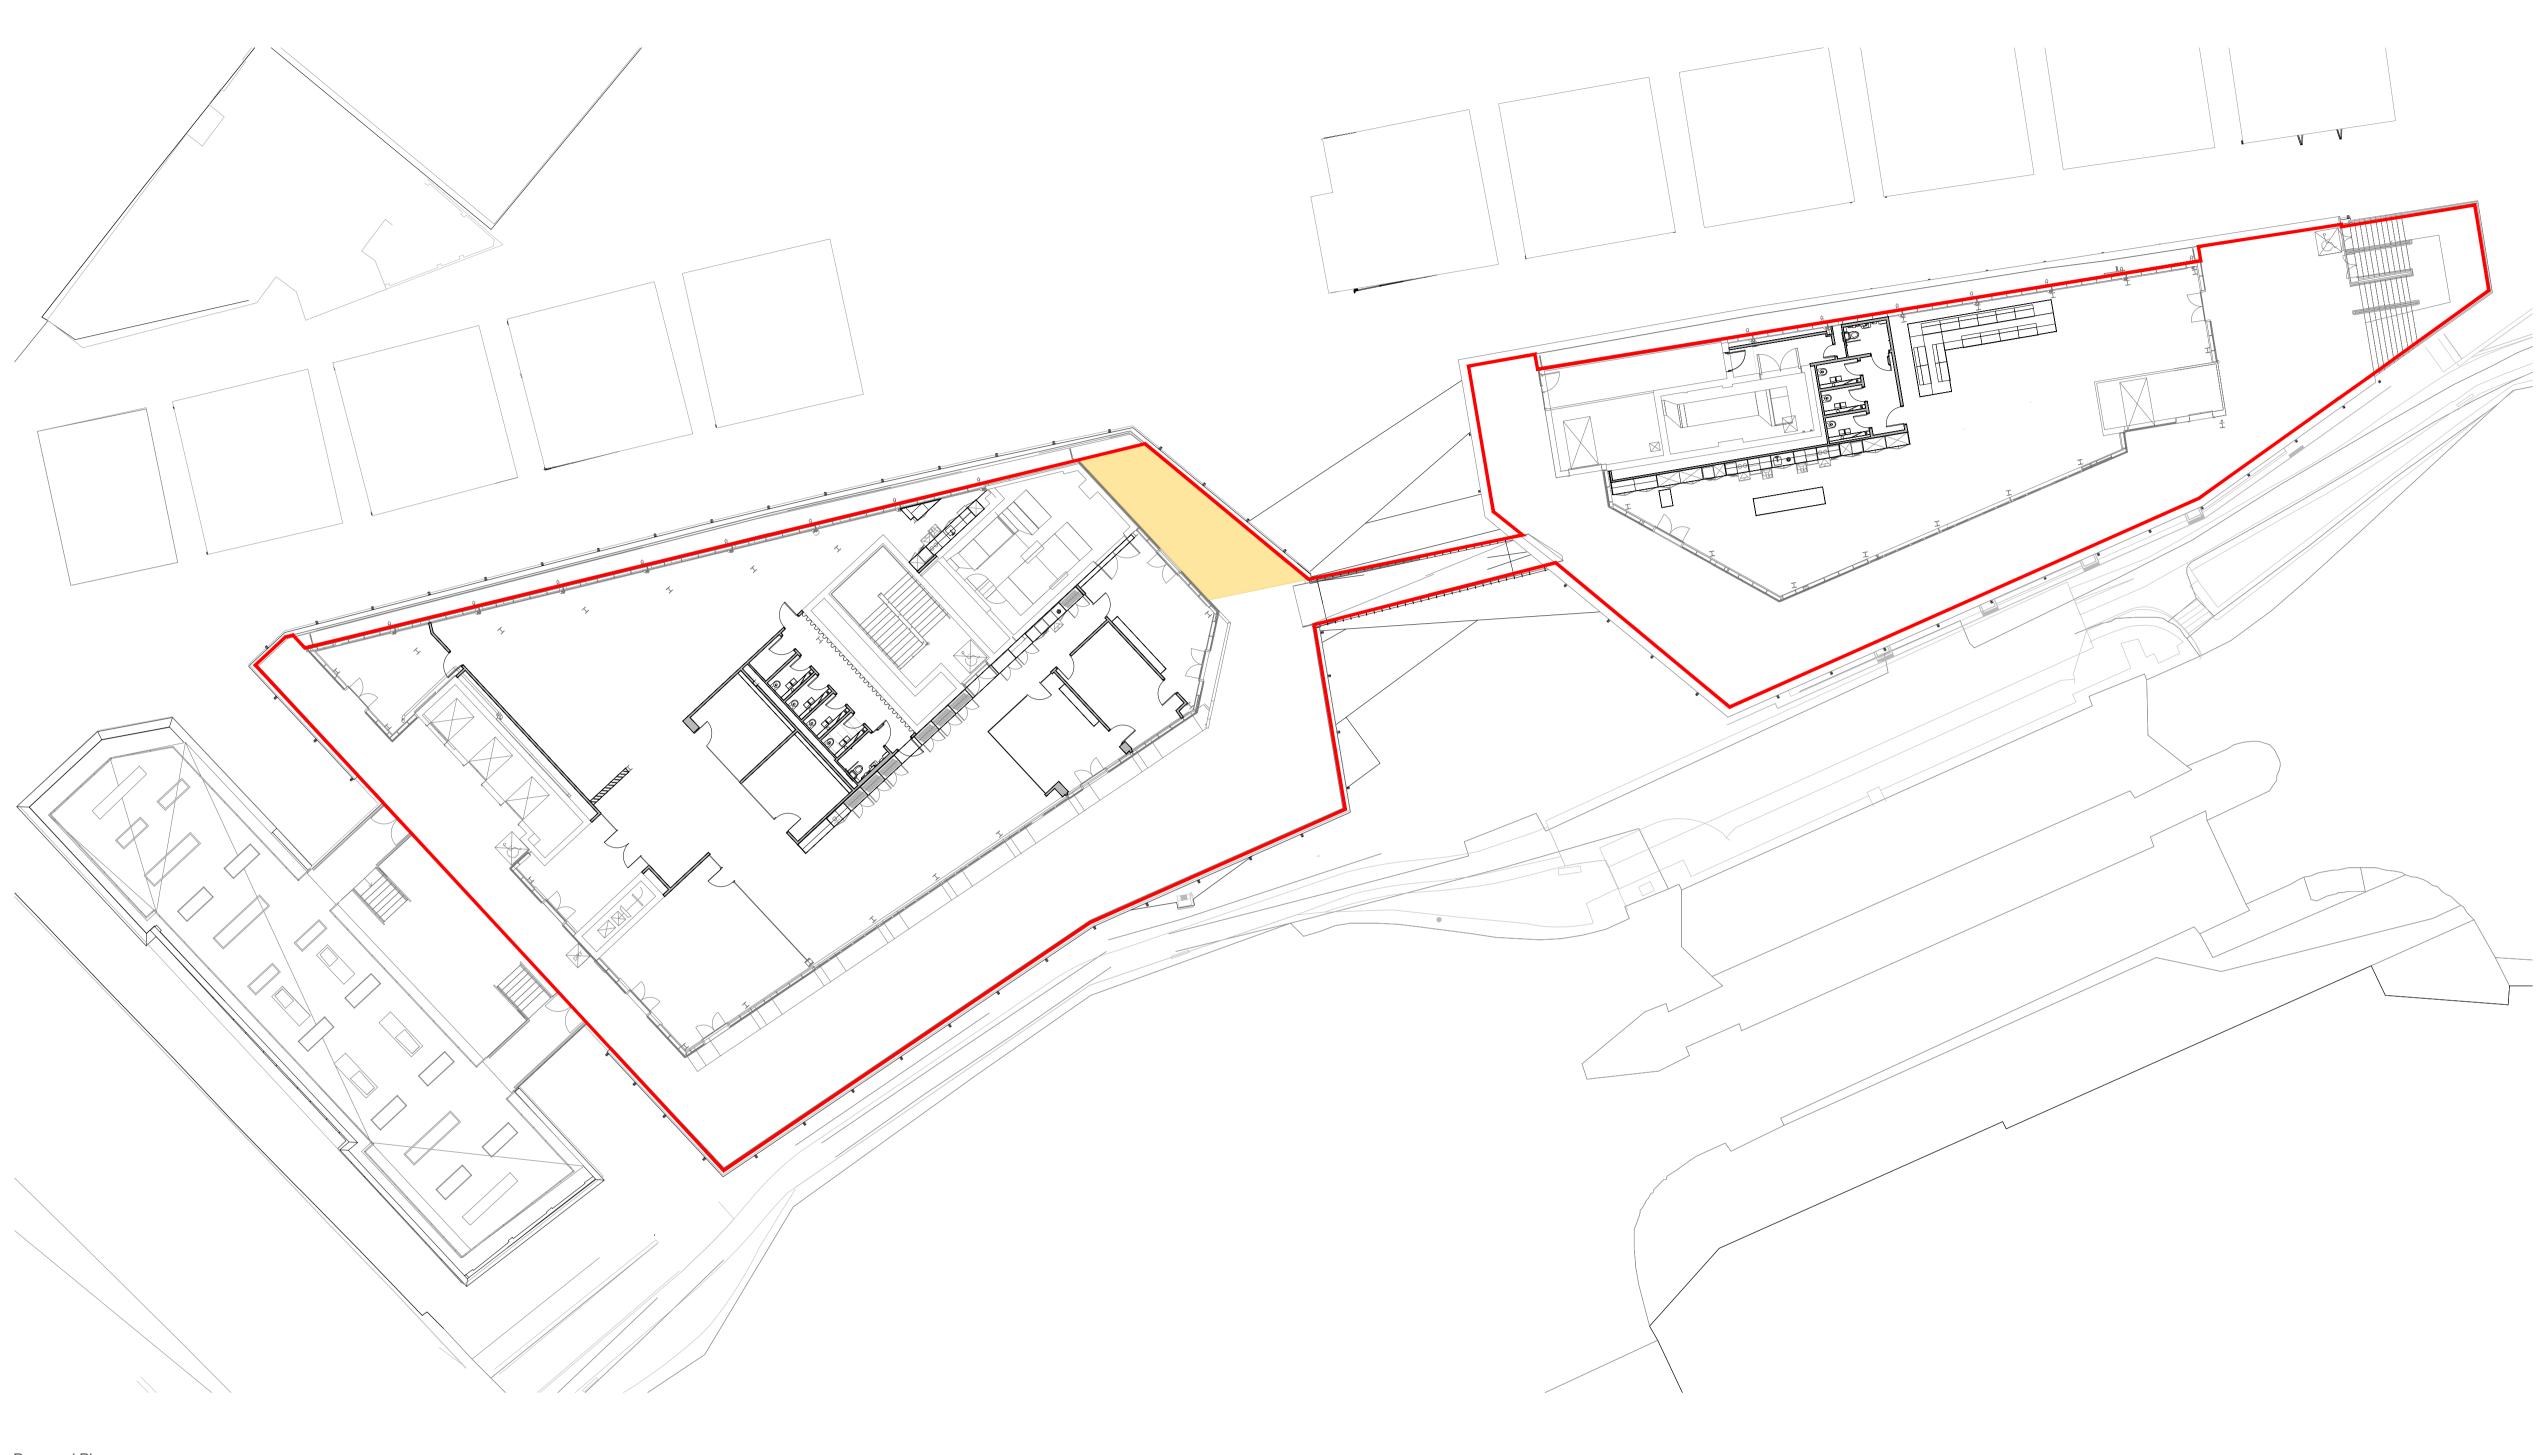

Proposed Plan Scale 1:200

## NOTES

Proposed outdoor seating area 38.8m<sup>2</sup>