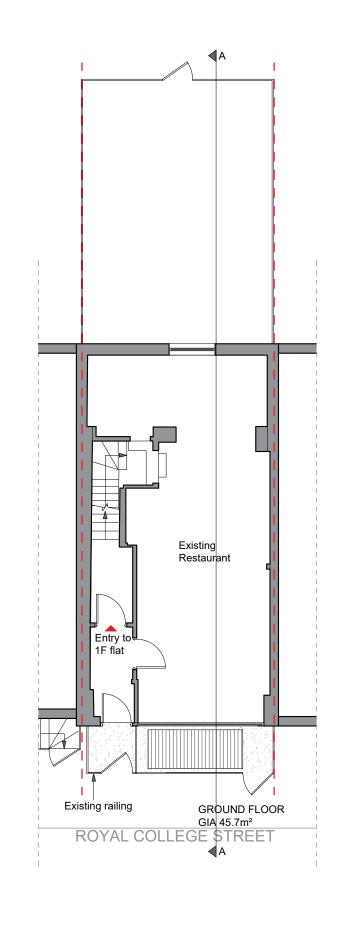

| STAGE: | SCALE: | DRAWN BY - DATE: Planning | 1:100 @ A3 | RR Feb 2025 | CHECKED BY: RO

DRAWING TITLE:
Proposed Basement and
Grund Floor Plan
DRAWING NO: REV NO:

25.1524 / 101 B