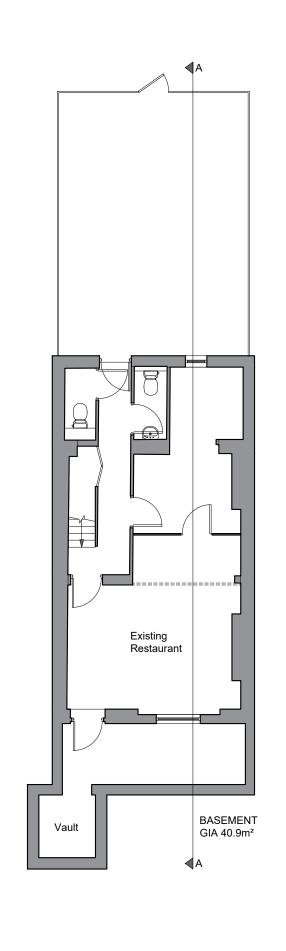

| STAGE: | SCALE: | DRAWN BY - DATE: Planning | 1:100 @ A3 | RR Feb 2025 | CHECKED BY: RO

DRAWING TITLE:
Proposed Basement and
Grund Floor Plan
DRAWING NO: REV NO:

25.1524 / 101 B