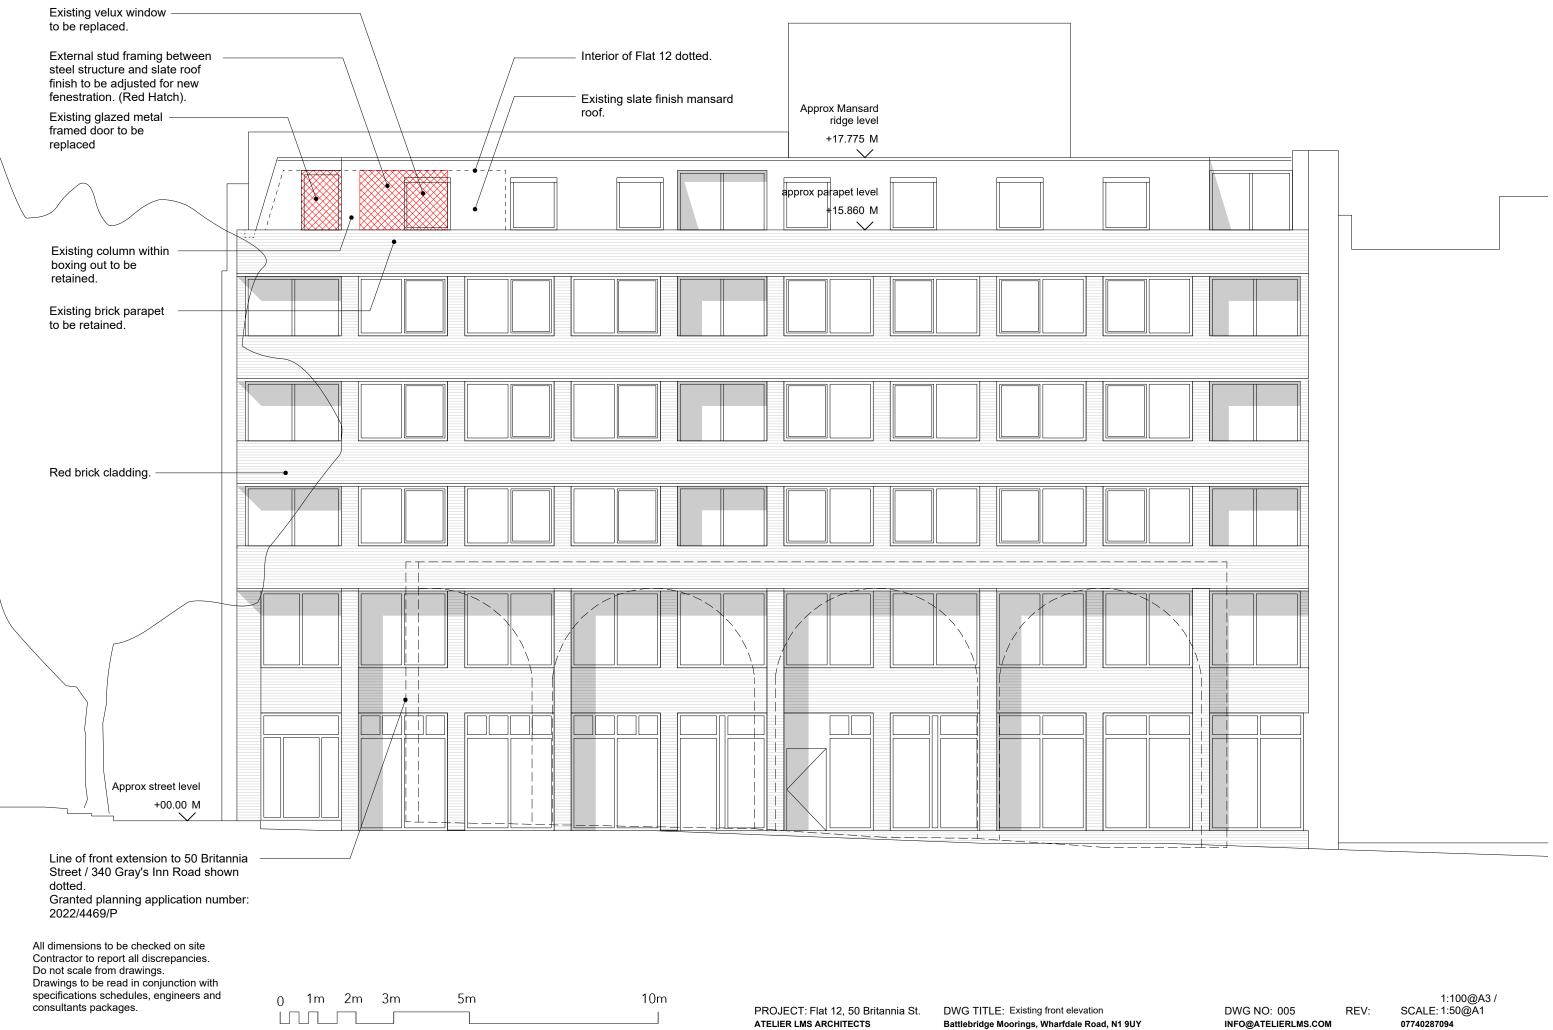

| 0 | 1m | 2m | 3m | 5m |
|---|----|----|----|----|
|   |    |    |    |    |

PROJECT: Flat 12, 50 Britannia St. ATELIER LMS ARCHITECTS

DWG TITLE: Existing front elevation Battlebridge Moorings, Wharfdale Road, N1 9UY