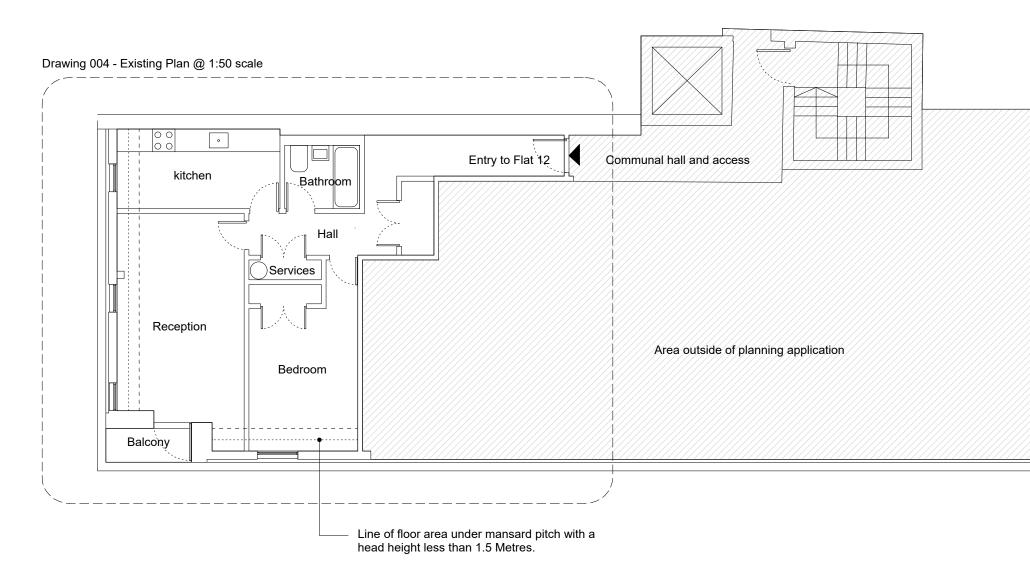

| 0      | 1m | 2m | 3m | 5m | 10n |
|--------|----|----|----|----|-----|
| $\Box$ |    |    |    |    |     |

4

10m

ATELIER LMS ARCHITECTS

PROJECT: Flat 12, 50 Britannia St. DWG TITLE: Existing fith floor plan Battlebridge Moorings, Wharfdale Road, N1 9UY