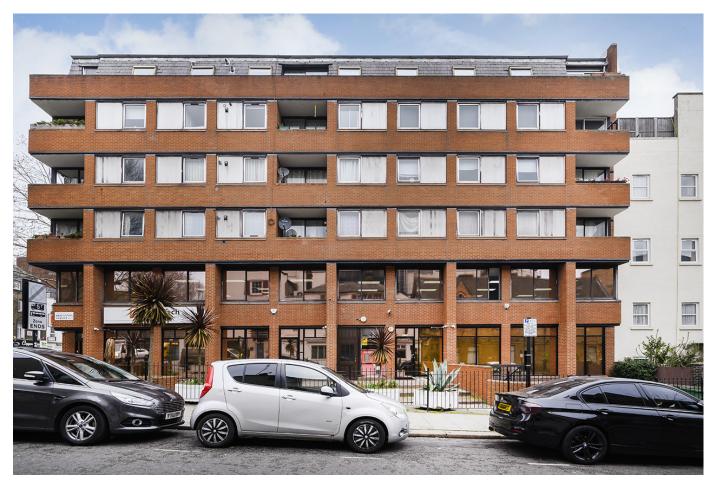

DWG NO: 001 INFO@ATELIERLMS.COM

SCALE: 1:1250 @ A3 07740287094

Photo of existing elevation from Britannia Street.

Photocollage of proposed elevation from Britannia Street.

All dimensions to be checked on site Contractor to report all discrepancies. Do not scale from drawings. Drawings to be read in conjunction with specifications schedules, engineers and consultants packages.