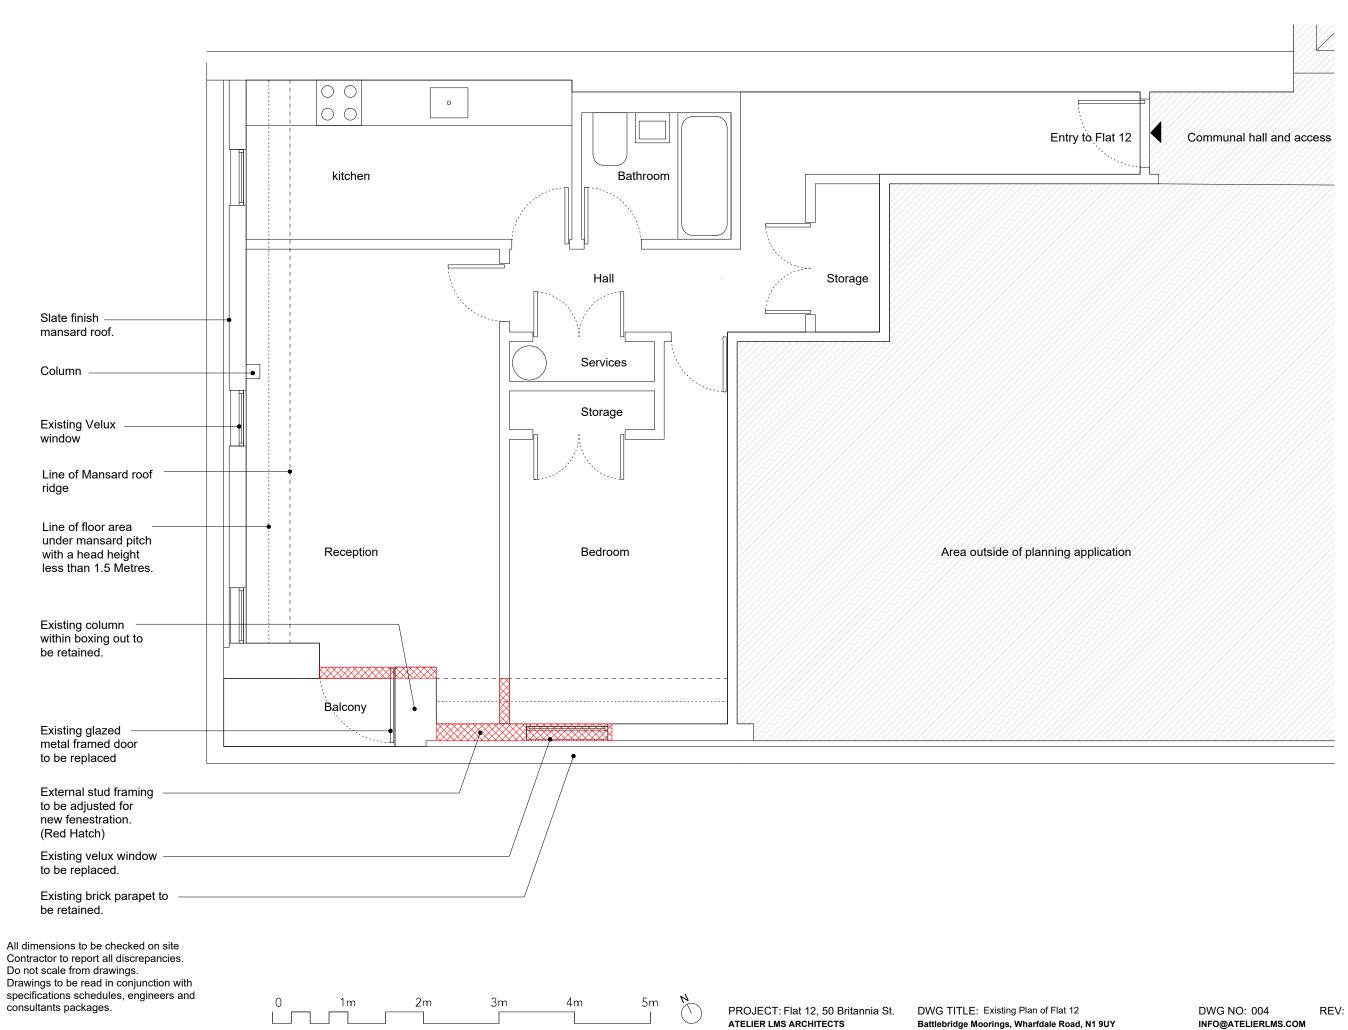

| 0 1m 2m 3m | 5m | 10m | 4          |
|------------|----|-----|------------|
|            |    |     | $\bigcirc$ |

PROJECT: Flat 12, 50 Britannia St. DWG TITLE: Proposed fith floor plan ATELIER LMS ARCHITECTS