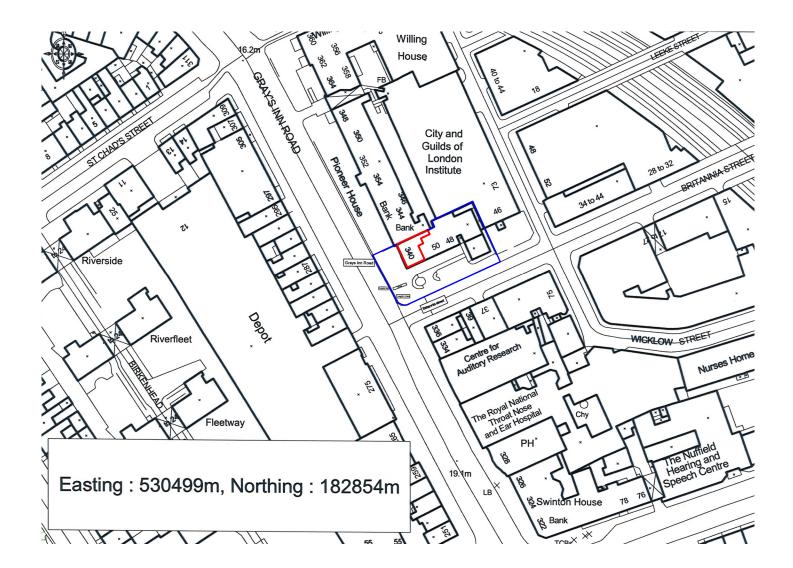

All dimensions to be checked on site Contractor to report all discrepancies. Do not scale from drawings. Drawings to be read in conjunction with specifications schedules, engineers and consultants packages.



DWG NO: 001 INFO@ATELIERLMS.COM



SCALE: 1:1250 @ A3 07740287094



Photo of existing elevation from Britannia Street.



Photocollage of proposed elevation from Britannia Street.

All dimensions to be checked on site Contractor to report all discrepancies. Do not scale from drawings. Drawings to be read in conjunction with specifications schedules, engineers and consultants packages.

ATELIER LMS ARCHITECTS



SCALE: NTS @ A3 07740287094



All dimensions to be checked on site Contractor to report all discrepancies. Do not scale from drawings. Drawings to be read in conjunction w