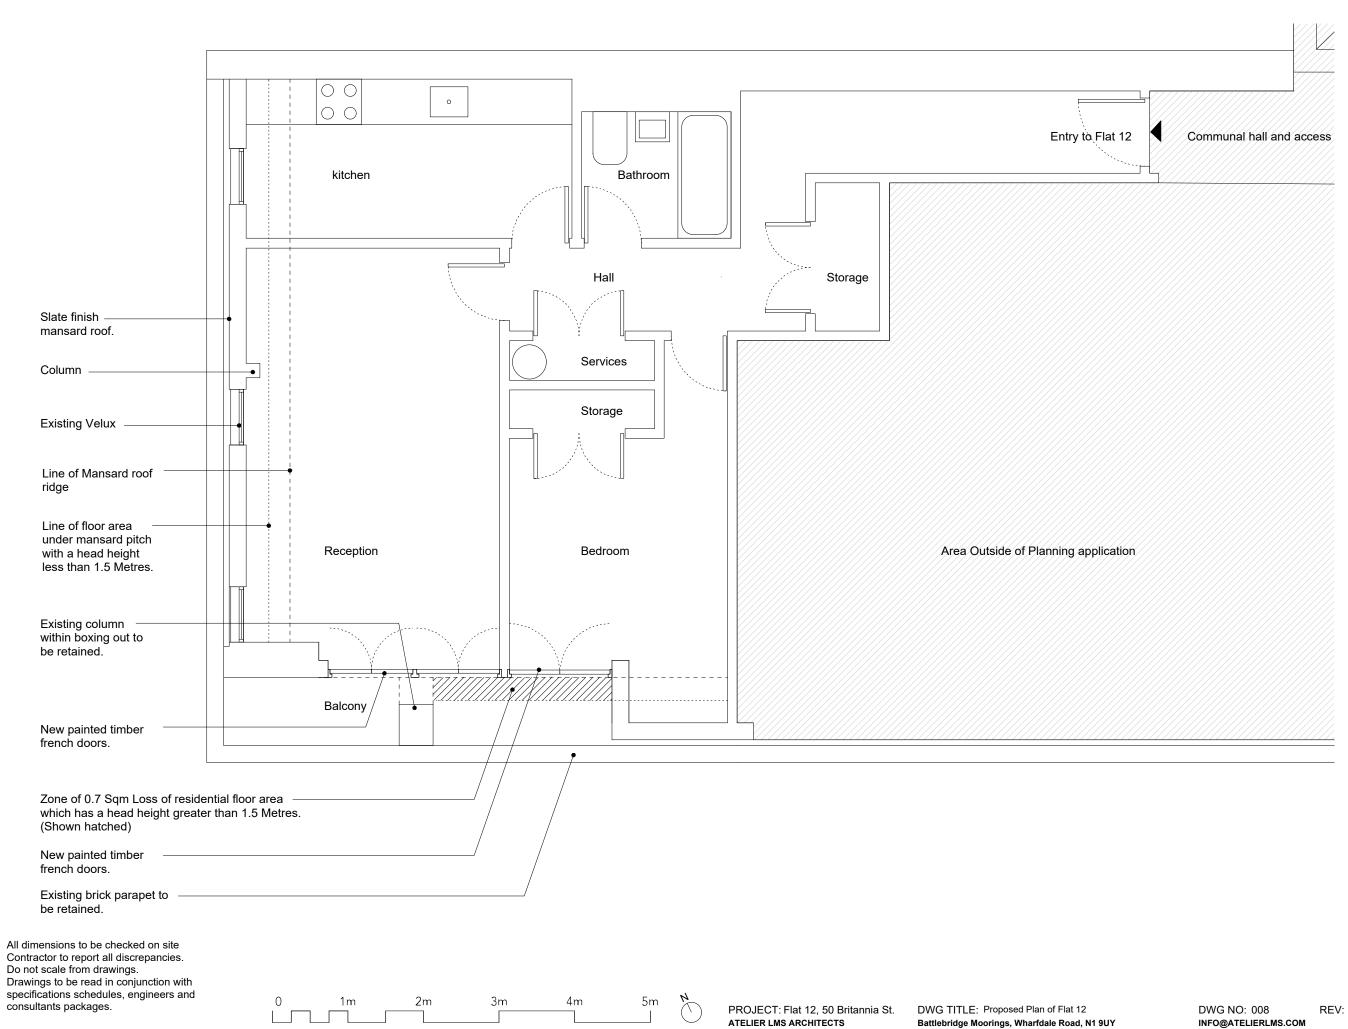

| 0 1m 2m 3m | 5m | 10m | 4          |
|------------|----|-----|------------|
|            |    |     | $\bigcirc$ |

PROJECT: Flat 12, 50 Britannia St. DWG TITLE: Proposed fith floor plan ATELIER LMS ARCHITECTS