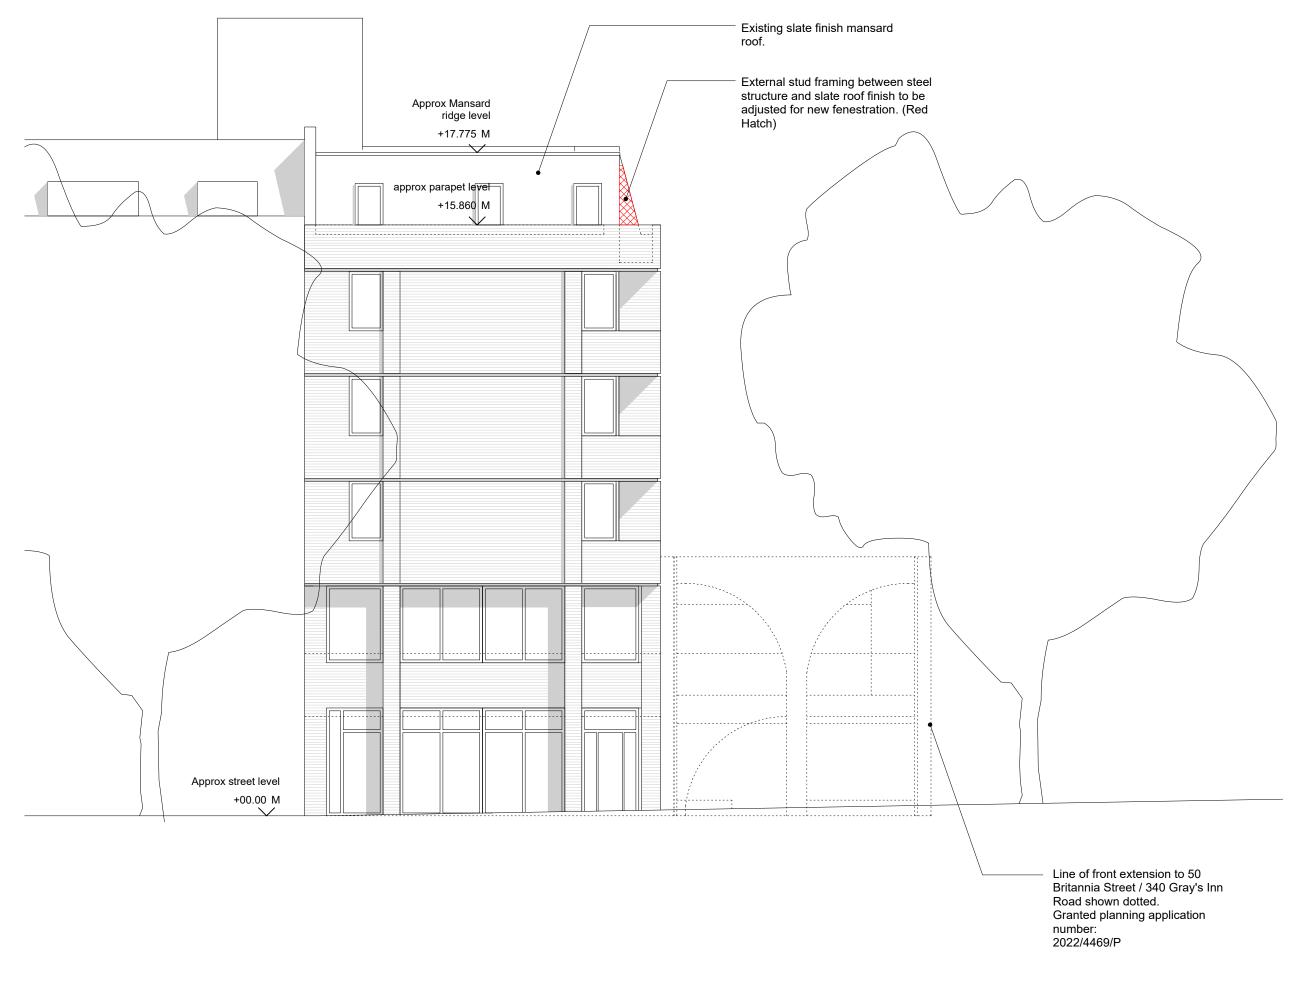

| 0 | 1m | 2m | 3m | 5m |
|---|----|----|----|----|
|   |    |    |    |    |

PROJECT: Flat 12, 50 Britannia St. ATELIER LMS ARCHITECTS

DWG TITLE: Proposed side elevation Battlebridge Moorings, Wharfdale Road, N1 9UY