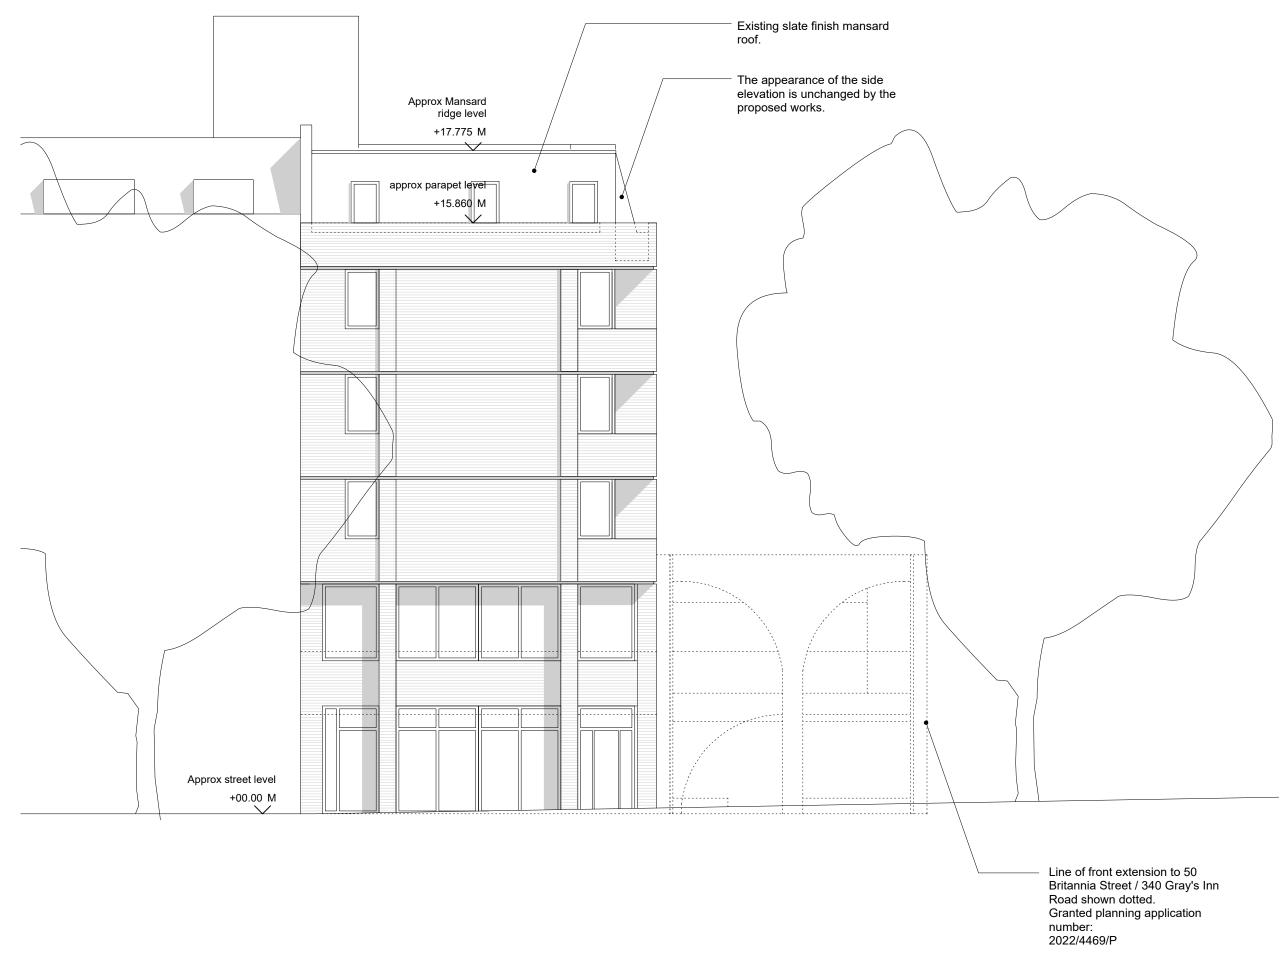

|        | Existing velux window ————<br>to be replaced.                                                                                    |               |               |                                   |                                                    |                                                                |  |
|--------|----------------------------------------------------------------------------------------------------------------------------------|---------------|---------------|-----------------------------------|----------------------------------------------------|----------------------------------------------------------------|--|
|        | External stud framing between —<br>steel structure and slate roof<br>finish to be adjusted for new<br>fenestration. (Red Hatch). |               | Existing slat | at 12 dotted.<br>e finish mansard | Approx Mansard                                     |                                                                |  |
|        | Existing glazed metal<br>framed door to be                                                                                       |               | roof.         |                                   | ridge level<br>+17.775 M                           |                                                                |  |
|        | replaced                                                                                                                         |               | •             |                                   |                                                    |                                                                |  |
|        |                                                                                                                                  |               |               | a                                 | pprox parapet level<br>+15.860 M                   |                                                                |  |
|        | Existing column within                                                                                                           | ····          |               |                                   |                                                    |                                                                |  |
|        | Slate and leadwork<br>cladding to be made good.                                                                                  |               |               |                                   |                                                    |                                                                |  |
|        | to be retained.                                                                                                                  |               |               |                                   |                                                    |                                                                |  |
|        |                                                                                                                                  |               |               |                                   |                                                    |                                                                |  |
|        |                                                                                                                                  |               |               |                                   |                                                    |                                                                |  |
|        |                                                                                                                                  |               |               |                                   |                                                    |                                                                |  |
|        | Red brick cladding.                                                                                                              |               |               |                                   |                                                    |                                                                |  |
|        |                                                                                                                                  |               |               |                                   |                                                    |                                                                |  |
|        |                                                                                                                                  |               |               |                                   |                                                    |                                                                |  |
|        |                                                                                                                                  |               |               |                                   |                                                    |                                                                |  |
|        |                                                                                                                                  |               |               |                                   | /                                                  |                                                                |  |
|        |                                                                                                                                  |               |               |                                   |                                                    |                                                                |  |
|        |                                                                                                                                  |               |               |                                   |                                                    |                                                                |  |
|        |                                                                                                                                  |               |               |                                   |                                                    |                                                                |  |
|        | Approx street level<br>+00.00 M                                                                                                  |               |               |                                   |                                                    |                                                                |  |
|        |                                                                                                                                  |               |               |                                   |                                                    |                                                                |  |
|        | Line of front extension to 50 Britan<br>Street / 340 Gray's Inn Road show<br>dotted.                                             | 1             |               |                                   |                                                    |                                                                |  |
|        | Granted planning application numb<br>2022/4469/P                                                                                 | er:           |               |                                   |                                                    |                                                                |  |
| C      | Il dimensions to be checked on site<br>Contractor to report all discrepancies.                                                   |               |               |                                   |                                                    |                                                                |  |
| C<br>s | Do not scale from drawings<br>Drawings to be read in conjunction with<br>pecifications schedules, engineers and                  | 0 1m 2m 3m 5n | n ár          | 0m                                |                                                    |                                                                |  |
| С      | onsultants packages.                                                                                                             |               |               | PROJE                             | ECT: Flat 12, 50 Britannia St.<br>R LMS ARCHITECTS | DWG TITLE: Proposed front e<br>Battlebridge Moorings, Wharfdal |  |