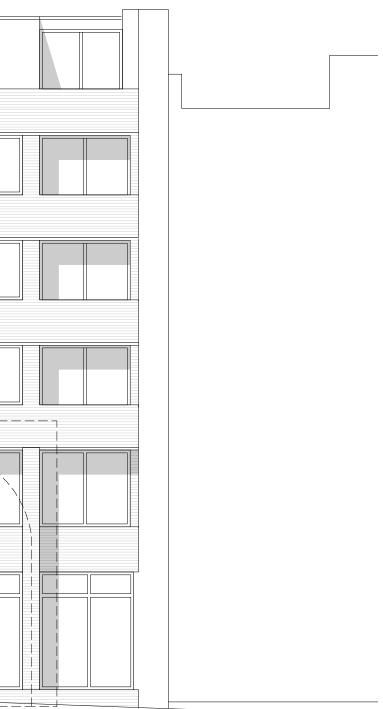

| 0 | 1m | 2m | 3m | 5m |
|---|----|----|----|----|
|   |    |    |    |    |

PROJECT: Flat 12, 50 Britannia St. ATELIER LMS ARCHITECTS

DWG TITLE: Proposed side elevation Battlebridge Moorings, Wharfdale Road, N1 9UY