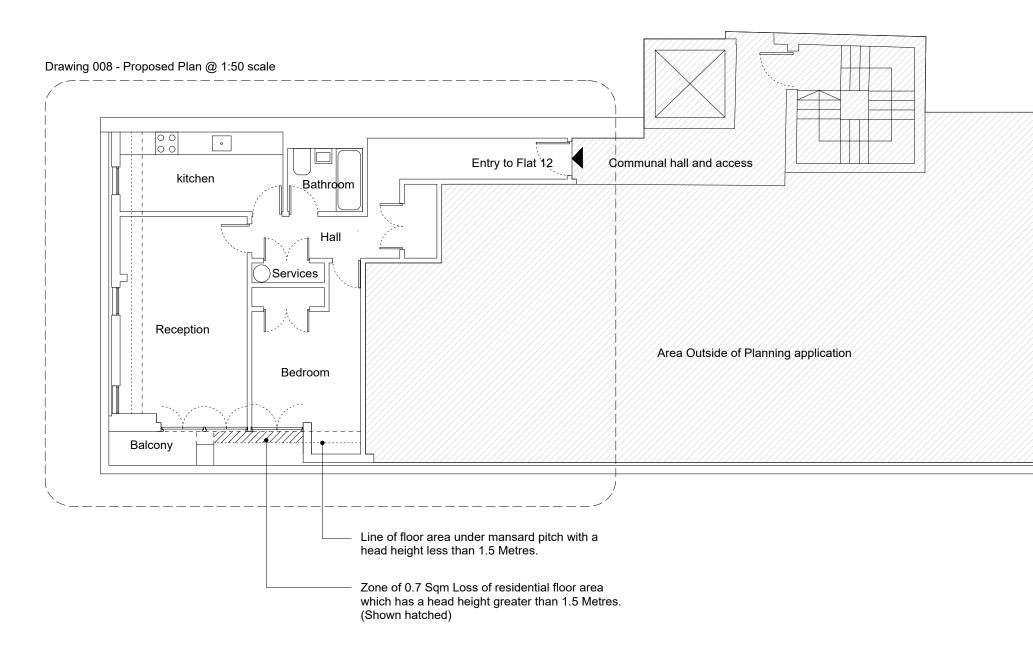

| 0      | 1m | 2m | 3m | 5m | 10n |
|--------|----|----|----|----|-----|
| $\Box$ |    |    |    |    |     |

4

10m

ATELIER LMS ARCHITECTS

PROJECT: Flat 12, 50 Britannia St. DWG TITLE: Existing fith floor plan Battlebridge Moorings, Wharfdale Road, N1 9UY