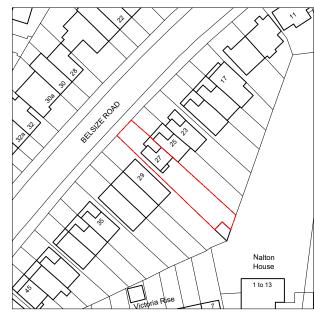

SITE LOCATION PLAN 1:1250

OS information licensed through Stanfords For Business Crown copyright and database rights 2019 OS Licence 100035409

Rev Date Description

Site Location Plan & Block Plan

Drawing Number 0933-20-001

This drawing is copyright of Ashton Architecture. Do not scale from this drawing. All dimensions in MM unless noted.

All dimensions and levels to be checked on sile by the confractor and such dimensions to be the Confractor's responsibility. Report all drawing errors, omissions and discrepancies to the architect.