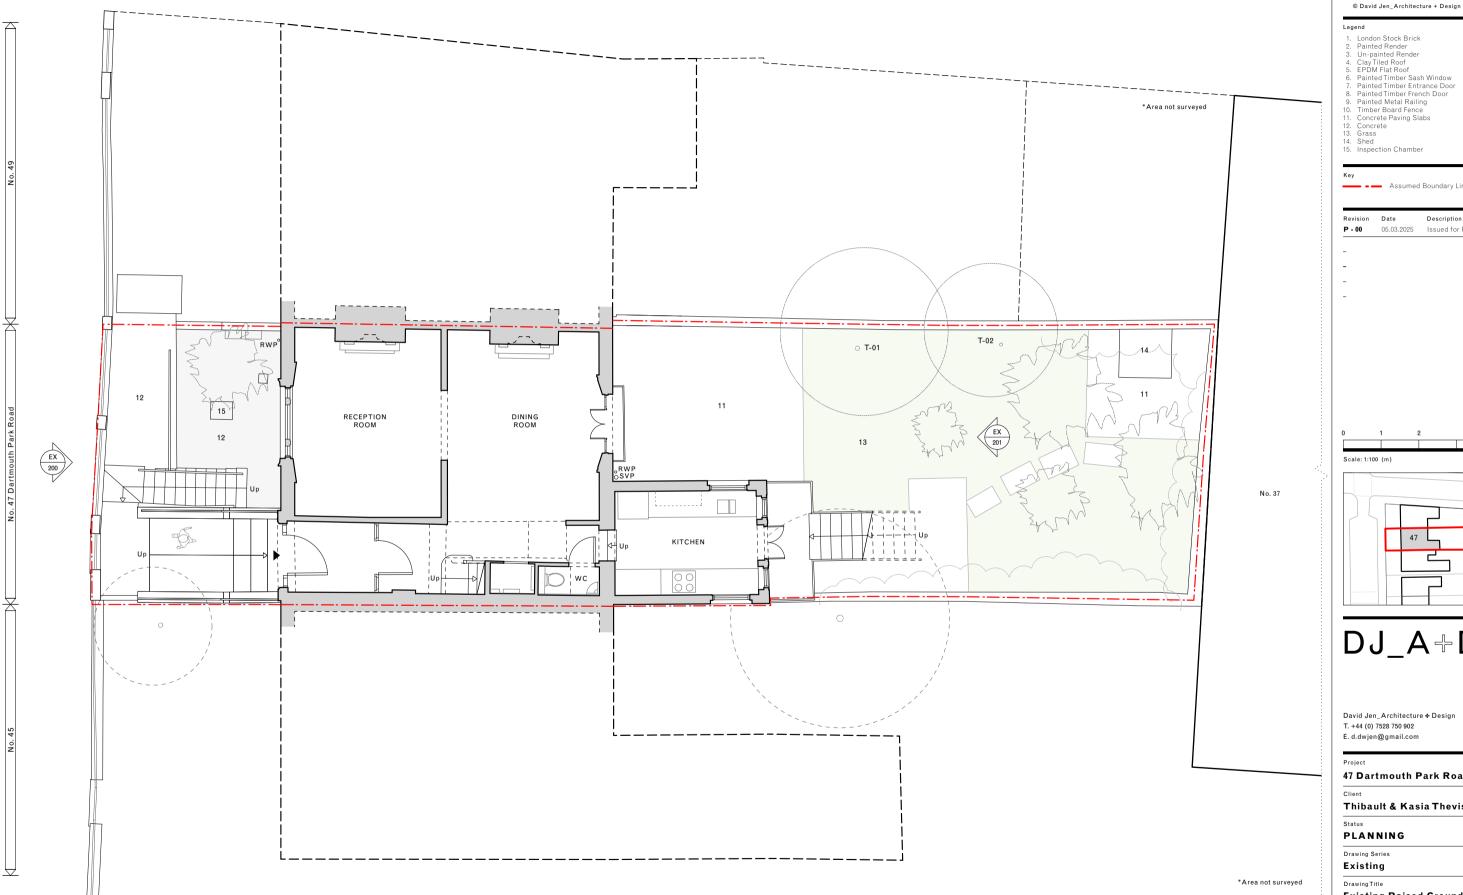

General Notes

- On the scale from this drawing. Use figured dimensions onl to the drawing is to be read in conjuction with all other contract documents and consultants' drawings.

  The Contractor is responsible for checking and verifying all dimensions and levels on site. Report any errors or discrepancies to the Architect immediately.

  No drawings shall be reproduced in any form without the prior written permission of David Jen.

© David Jen\_Architecture + Design

--- Assumed Boundary Line

Revision Date Description P - 00 05.03.2025 Issued for Plann

Scale: 1:100 (m)

David Jen\_Architecture + Design T. +44 (0) 7528 750 902 E. d.dwjen@gmail.com

ΕX

006\_P\_EX\_101

47 Dartmouth Park Road

Thibault & Kasia Thevissen

PLANNING

Drawing Series Existing

05.03.2025

Existing Raised Ground Floor Plan (Upper Floor Flat 2)

DJ DJ

1:100 / A3 (1:50 / A1)

EXISTING RAISED GROUND FLOOR PLAN: UPPER FLOOR FLAT (Flat 2)

(GIA: 69m²)